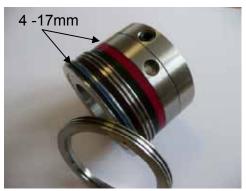

### SETTINGS

Additional Information

The minimum distance between 2 individual units is 5mm

The minimum creasing distance between each individual unit is 4mm the maximum distance is 17mm