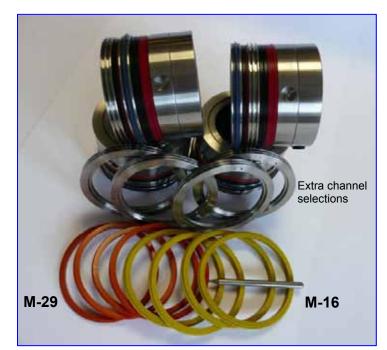

# **Contents of Package**

#### 4x Male/Female Components:

contains the gripper crease ribs and 4 colour coded channels

#### 4x Creasing Rib Orange (M-29):

used to crease material weight between 100-200gsm

#### 4x Creasing Rib Blue (M-17):

used to crease material weight between 200-270gsm

#### 4x Creasing Rib Yellow (M-16):

used to crease material weight between 250-350gsm

#### **1x Extraction Tool:**

used to remove the inserts from Male Component

Tech 247