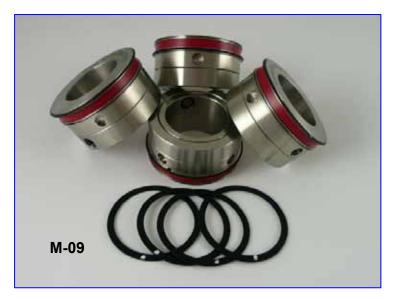

# **12x O-Ring Inserts Pink Dot (M-09):** used to crease material weight between 170-300gsm