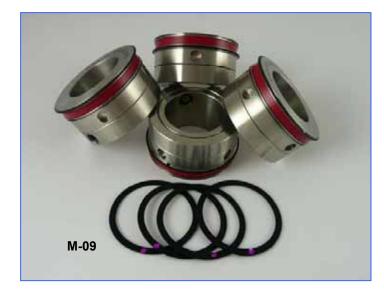

# **Contents of Package**

### 12x O-Ring Inserts Pink Dot (M-09):

used to crease material weight between 250-350gsm