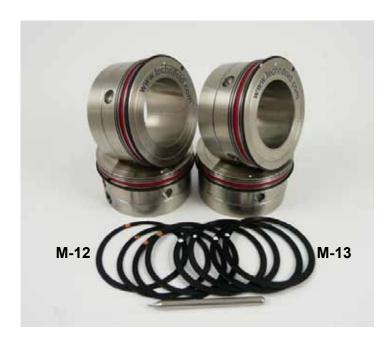

### 4x Male/Female Components:

contains the crease inserts and the 2 adjustable creasing channels

### 8x O-Ring Inserts Orange Dot (M-12):

used to crease material weight between 150-250gsm

### 8x O-Ring Inserts White Dot (M-13):

used to crease material weight between 250-350gsm

### 1x Extraction Tool:

used to remove the inserts from Male Component

**OPTIONAL EXTRA C-SPANER (68-75)** 

Tech 310