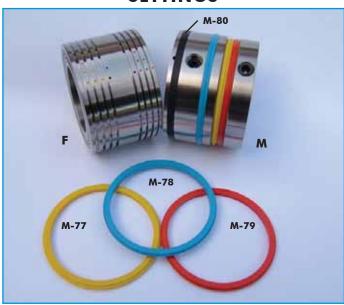

#### **SETTINGS**

#### 1x Male Component (M):

contains the inserts to crease the material

#### 1x Female Component (F):

(with bearings) contains grooves in which material is pressed

#### 2x Orange Creasing Ribs (M-79):

used to crease material weight between 100-200gsm>

#### 2x Blue Creasing Ribs (M-78):

used to crease material weight between 200-270gsm>

#### 2x Yellow Creasing Ribs (M-77):

used to crease material between 250-350gsm>

#### 1x Black Gripper Band (M-80):

used to support and feed sheet through the device