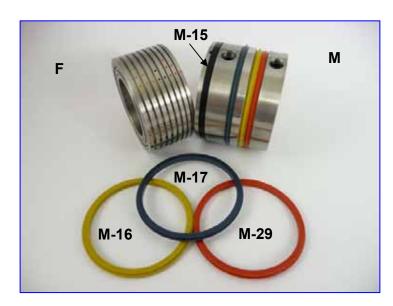

# **Contents of Package**

# 1x Male Component (M):

contains the creasing ribs

### 1x Female Component (F):

(with bearing) contains grooves in which material is pressed

## 2x Orange Creasing Rib (M-29):

used to crease material weight between 100-200gsm

## 2x Blue Creasing Rib (M-17):

used to crease material weight between 200-270gsm

## 2x Yellow Creasing Rib (M-16):

used to crease material weight between 250-350gsm

#### 1x Black Gripper Band (M-15):

used to support and feed sheet through the device