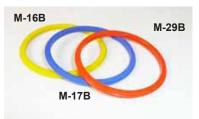

## **Optional**

## **Soft Poly Creasing Ribs**

For creasing sensitive Digital Stocks M-29B Orange Creasing Rib - Soft Poly M-17B Blue Creasing Rib - Soft Poly M-16B Yellow Creasing Rib - Soft Poly