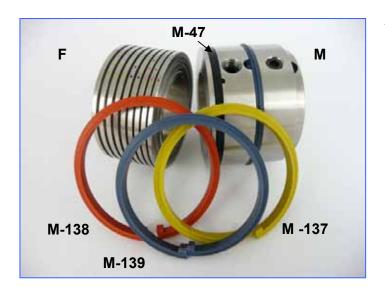

### 1x Male Component (M):

contains the split gripper crease ribs

#### 1x Female Component (F):

(with bearing) contains grooves in which material is pressed

#### 2x Orange Creasing Ribs (M-138):

used to crease material weight between 100-200gsm>

#### 2x Blue Creasing Ribs (M-139):

used to crease material weight between 200-270gsm>

#### 2x Yellow Creasing Ribs (M-137):

used to crease material between 250-350gsm>

#### 1x Black Gripper Band (M-47):

used to support and feed sheet through the device