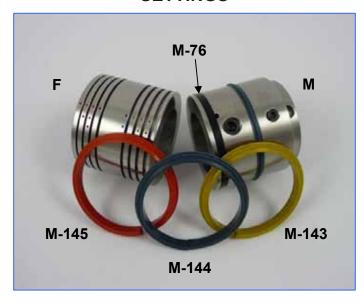

#### **SETTINGS**

#### 1x Male Component (M):

contains the split creasing ribs

#### 1x Female Component (F):

(with fixed female) contains grooves in which material is pressed

#### 2x Orange Creasing Rib (M-145):

used to crease material weight between 100-200gsm>

#### 2x Blue Creasing Rib (M-144):

used to crease material weight between 200-270gsm>

#### 2x Yellow Creasing Rib (M-143):

used to crease material between 250-350gsm>

#### 1x Black Gripper Band (M-76):

used to support and feed sheet through the device