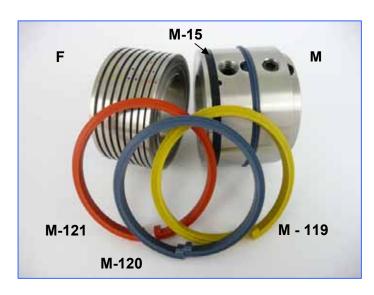

# **Contents of Package**

## 1x Male Component (M):

contains the split creasing ribs

#### 1x Female Component (F):

(with bearing) contains grooves in which material is pressed

#### 2x Orange Creasing Ribs (M-121):

used to crease material weight between 100-200gsm>

#### 2x Blue Creasing Ribs (M-120):

used to crease material weight between 200-270gsm>

### 2x Yellow Creasing Ribs (M-119):

used to crease material between 250-350gsm>

#### 1x Black Gripper Band (M-15):

used to support and feed sheet through the device