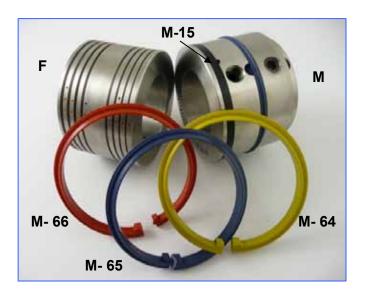

#### 1x Male Component (M):

contains the split creasing ribs

#### 1x Female Component (F):

(with fixed female) contains grooves in which material is pressed

#### 2x Orange Creasing Ribs (M-66):

used to crease material weight between 100-200gsm>

#### 2x Blue Creasing Ribs (M-65):

used to crease material weight between 200-270gsm>

## 2x Yellow Creasing Ribs (M-64):

used to crease material between 250-350gsm>

#### 1x Black Gripper Band (M-15):

used to support and feed sheet through the device