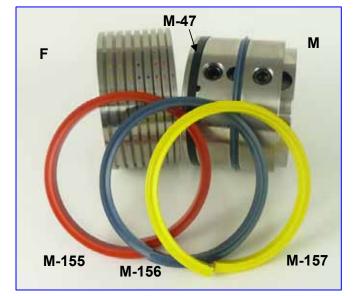

#### 1x Male Component (M):

contains the split creasing ribs

#### 1x Female Component (F):

(with bearing) contains grooves in which material is pressed

#### 2x Orange Creasing Ribs (M-155):

used to crease material weight between 100-200gsm

#### 2x Blue Creasing Ribs (M-156):

used to crease material weight between 200-270gsm

#### 2x Yellow Creasing Ribs (M-157):

used to crease material weight between 250-350gsm

#### 1x Black Gripper Band (M-47):

used to support and feed sheet through the device