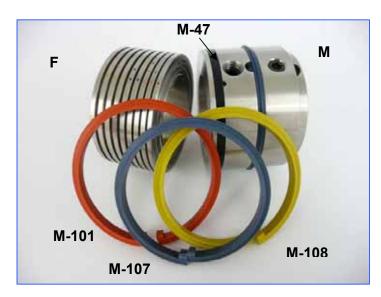

## **Contents of Package**

## 1x Male Component (M):

contains the split creasing ribs

## 1x Female Component (F):

(with bearing) contains grooves in which material is pressed

## 2x Orange Creasing Ribs (M-101):

used to crease material weight between 100-200gsm>

## 2x Blue Creasing Ribs (M-107):

used to crease material weight between 200-270gsm>

## 2x Yellow Creasing Ribs (M-108):

used to crease material between 250-350gsm>

## 1x Black Gripper Band (M-47):

used to support and feed sheet through the device