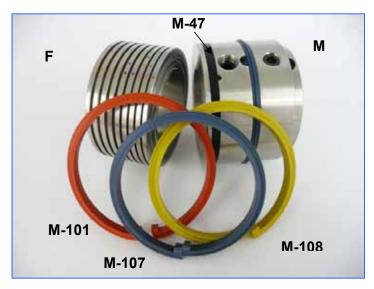

# **Contents of Package**

# 1x Male Component (M):

contains the split creasing ribs

# 1x Female Component (F):

(with bearing) contains grooves in which material is pressed

# 2x Orange Creasing Ribs (M-101):

used to crease material weight between 100-200gsm>

## 2x Blue Creasing Ribs (M-107):

used to crease material weight between 200-270gsm>

# 2x Yellow Creasing Ribs (M-108):

used to crease material between 250-350gsm>

# 1x Black Gripper Band (M-47):

used to support and feed sheet through the device