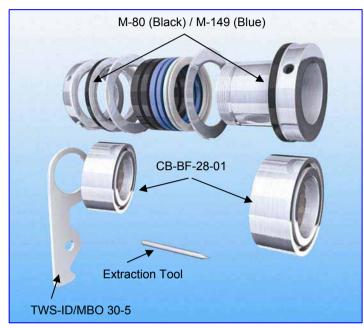

# **Contents of Package**

#### 2 x Cutting Bosses (CB-BF/28-01):

used to aid cutting, producing scissor effect as material is fed through device (for slitting only)

#### 1 x Waste Stripper (TWS-ID/MBO 30-5):

Acts as waste deflector preventing waste material wrapping around machine shaft; width options include:

5mm Width **(TWS-ID/MBO 30-5)** 4mm Width **(TWS-ID/MBO 30-4)** (optional) 3mm Width **(TWS-ID/MBO 30-3)** (optional)

#### **1 x Extraction Tool**

Used to change rubber grippers from Male Blade Holder

Tech 229 (Blade Holder)