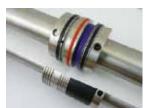

#### **Additional Information**

To add the creasing cassette simply remove some Multi-Tool blade holder spacers and slide on the creasing rib cassette.

The creasing unit is supplied with a bearing female.

Crease & perforate as close as 5mm.

Crease & Perf

Crease & Cut

Full Multi-Tool Combo