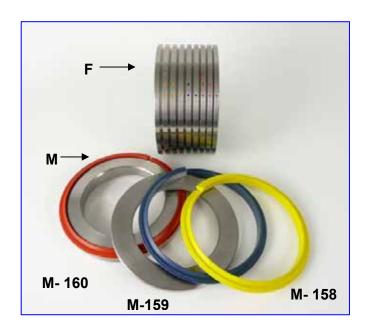

## **Contents of Package**

## 1x Male Component (M):

contains the split gripper crease ribs

## 1x Female Component (F):

(with bearing female ) contains grooves in which material is pressed

## 2x Orange Gripper Crease (M-160):

used to crease material weight between 100-200gsm

## 2x Blue Gripper Crease (M-159):

used to crease material weight between 200-270gsm

## 2x Yellow Gripper Crease (M-158):

used to crease material weight between 250-350gsm