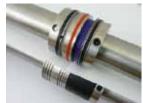

#### Additional Information

To add the creasing cassette simply remove the largest black spacer on the blade holder and slide on the creasing rib cassette.

The creasing unit is supplied with either a fixed female or a bearing female.

#### 1x Female Component (F):

(with fixed female or bearing) contains grooves in which material is pressed