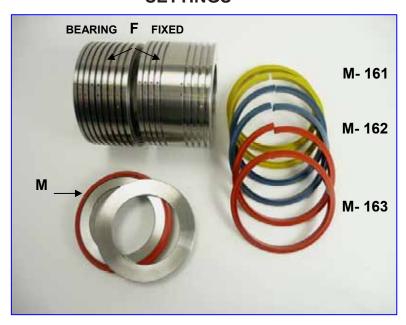

#### **SETTINGS**

# 1x Male Component (M):

contains the split gripper crease ribs

#### 1x Female Component (F):

(with fixed female or bearing) contains grooves in which material is pressed

# 2x Orange Gripper Crease (M-163):

used to crease material weight between 100-200gsm

## 2x Blue Gripper Crease (M-162):

used to crease material weight between 200-270gsm

# 2x Yellow Gripper Crease (M-161):

used to crease material weight between 250-350gsm