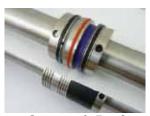

#### **Additional Information**

To add the creasing cassette simply remove some Multi-Tool blade holder spacers and slide on the rib cassette.

The creasing unit is supplied with either a fixed female or a bearing female.