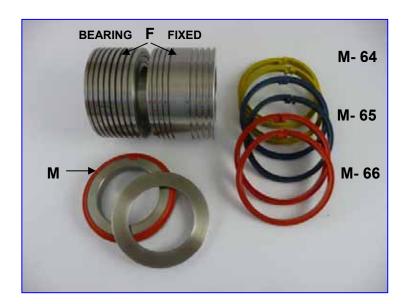

# **Contents of Package**

# 1x Male Component (M):

contains the split gripper crease ribs

### 1x Female Component (F):

(with fixed female or bearing) contains grooves in which material is pressed

# 2x Orange Gripper Crease (M-66):

used to crease material weight between 100-200gsm

### 2x Blue Gripper Crease (M-65):

used to crease material weight between 200-270gsm

Shaft Size: 35mm Exit Shaft
Outer Diameter: 58mm

# 2x Yellow Gripper Crease (M-64): used to crease material weight between

250-350gsm