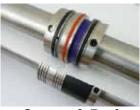

#### Additional Information

To add the creasing cassette simply remove the largest black spacer on the blade holder and slide on the creasing rib cassette.

The creasing unit is supplied with a bearing female.