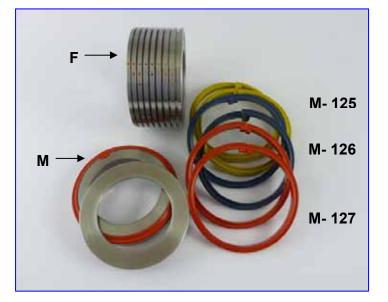

#### 1x Male Component (M):

contains the split gripper crease ribs

#### 1x Female Component (F):

(with fixed female or bearing) contains grooves in which material is pressed

#### 2x Orange Gripper Crease (M-127):

used to crease material weight between 100-200gsm

#### 2x Blue Gripper Crease (M-126):

used to crease material weight between 200-270gsm

Shaft Size: 35mm Exit Shaft Outer Diameter: 65mm

#### 2x Yellow Gripper Crease (M-125):

used to crease material weight between 250-350gsm