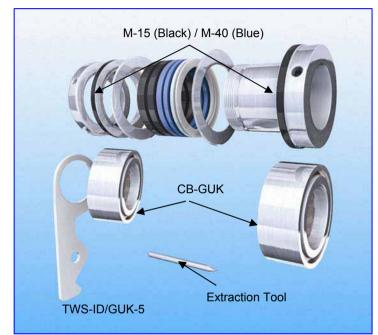

#### 1x Male Blade Holder (MT-BH-GUK/35):

used to hold the perforating/slitting blade whilst material is fed through

#### 2 x Black Gripper Band (M-15):

Used to feed and support material through device

#### 2 x Blue Gripper Band (M-40):

Used to feed and support material through device during trimming only

### 1 x Waste Stripper (TWS-ID/GUK-5):

Acts as waste deflector preventing waste material wrapping around machine shaft; width options include:

5mm Width **(TWS-ID/GUK-5)** 4mm Width **(TWS-ID/GUK-4)** (optional) 3mm Width **(TWS-ID/GUK-3)** (optional)

#### **1 x Extraction Tool**

Used to change rubber grippers from Male Blade Holder

Tech 155 (Blade Holder)