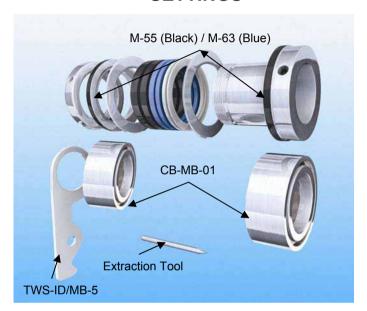

### 2 x Cutting Bosses (CB-MB-01):

used to aid cutting, producing scissor effect as material is fed through device (for slitting only)

#### 1 x Waste Stripper (TWS-ID/MB-5):

acts as waste deflector preventing waste material wrapping around machine shaft; width options include:

5mm Width (TWS-ID/MB-5)

4mm Width (TWS-ID/MB-4) (optional) 3mm Width (TWS-ID/MB-3) (optional)

### 1 x Extraction Tool

used to change rubber grippers from Male Blade Holder