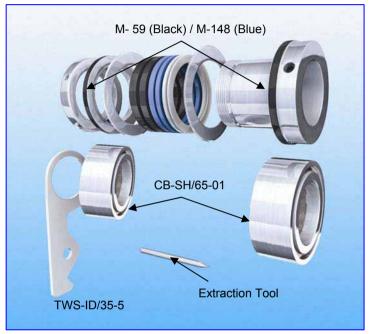

# 2 x Cutting Bosses (CB-SH/65-01):

used to aid cutting, producing scissor effect as material is fed through device (for slitting only)

#### 2 x Black Gripper Band (M-59):

used to feed and support material through device

# 2 x Blue Gripper Band (M-148):

used to feed and support material through device during trimming only

#### 1 x Waste Stripper (TWS-ID/35-5):

acts as waste deflector preventing waste material wrapping around machine shaft; width options include:

5mm Width (TWS-ID/35-5)

4mm Width (TWS-ID/35-4) (optional)

3mm Width (TWS-ID/35-3) (optional)

#### 1 x Extraction Tool

used to change rubber grippers from Male Blade Holder

Tech 307 (Blade Holder)