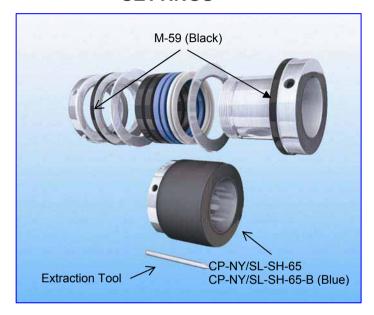

**1x Black Nylon Sleeve (CP-NY/SL-SH-65):** used on light weight stocks (65-250/ 280gsm), to allow sufficient blade pressure onto material (for perforating and kiss-cutting only)

1x Blue Nylon Sleeve (CP-NY/SL-SH-65-B): used on heavier stocks (250-280gsm upwards), allowing sufficient blade pressure onto material

2 x Black Gripper Bands (M-59): used to feed and support material through device