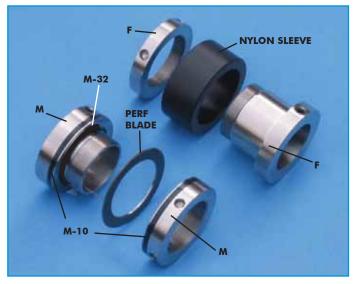

# 1x Male Blade Holder (M):

used to hold the perforating blade whilst material is fed through

# 1x Female Nylon Sleeve Holder (F):

used to secure nylon during perforating process

# 1x Black Nylon Sleeve (PD-NY/SL-25):

used on light weight perforating to allow blade pressure onto material

# 2x Black Gripper Band (M-10):

used to support and feed sheet through the device

# 1x Perforator Blade Seal (M-32):

used to support and decrease blade movement during operation

Tech 058