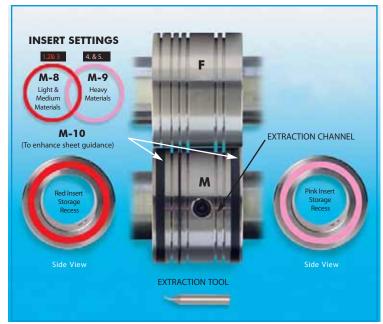

#### **SETTINGS**

#### 1x Male Component (M):

contains the inserts to crease the material

#### 1x Female Component (F):

(with bearings) contains grooves in which material is pressed

#### 5x Red Dot O-Ring Inserts (M-8):

used to crease material weight between 100-250gsm>

### 5x Pink Dot O-Ring Inserts (M-9):

used to crease material weight between 250-350gsm

## 2x Black Gripper Band (M-10):

used to support and feed sheet through device

#### 1x Extraction Tool:

used to remove the inserts from Male Component

Tech 035