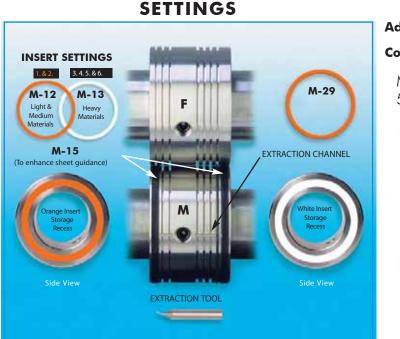

#### 1x Male Component (M):

contains the inserts to crease the material

#### **1x Female Component (F):**

contains grooves in which material is pressed

#### 5x Orange Dot O-Ring Inserts (M-12):

used to crease material weight between 130-250gsm>

#### 5x White Dot O-Ring Inserts (M-13):

used to crease material weight between 250-350gsm

### 2x Black Gripper Band (M-15):

used to support and feed sheet through device

#### **1x Extraction Tool:**

used to remove the inserts from Male Component

# 1x Orange Creasing Rib (M-29):

for difficult paper stocks 100-150gsm

www.technifoldUSA.com Tel: (973) 383-7920