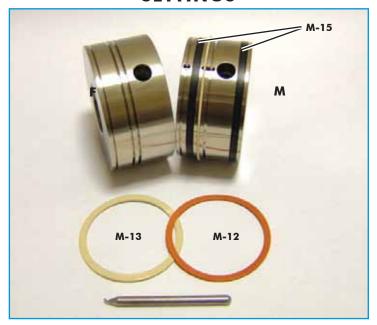

#### **SETTINGS**

# **Contents of Package**

#### 1x Male Component (M):

contains the inserts to crease the material

#### 1x Female Component (F):

contains grooves in which material is pressed

## 5x Orange Dot O-Ring Inserts (M-12):

used to crease material weight between 100-250gsm>

#### 5x White Dot O-Ring Inserts (M-13):

used to crease material weight between 250-350gsm

# 2x Black Gripper Band (M-15):

used to support and feed sheet through device

#### 1x Extraction Tool:

used to remove the inserts from Male Component

Tech 017