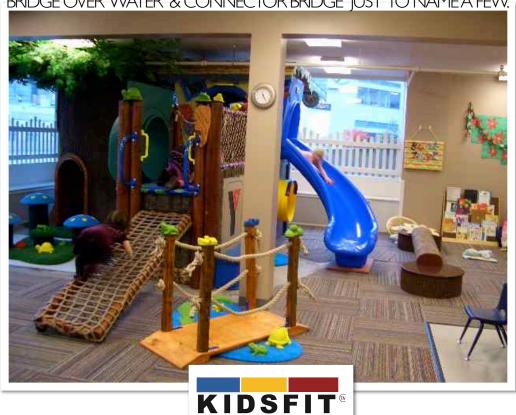

CUSTOM ROOM FEATURES PICTURED HERE INCLUDE CLIMBABLE MUSHROOMS, A HOLLOW CLIMBING TREE, LOG BALANCE BEAM, SLIDE, BRIDGE OVER WATER & CONNECTOR BRIDGE JUST TO NAME A FEW.

BRANCHES & BRICK CHIMNEY CREATE A LIFE-LIKE FEEL FORTHE ROOF OF THIS TREE HOUSE