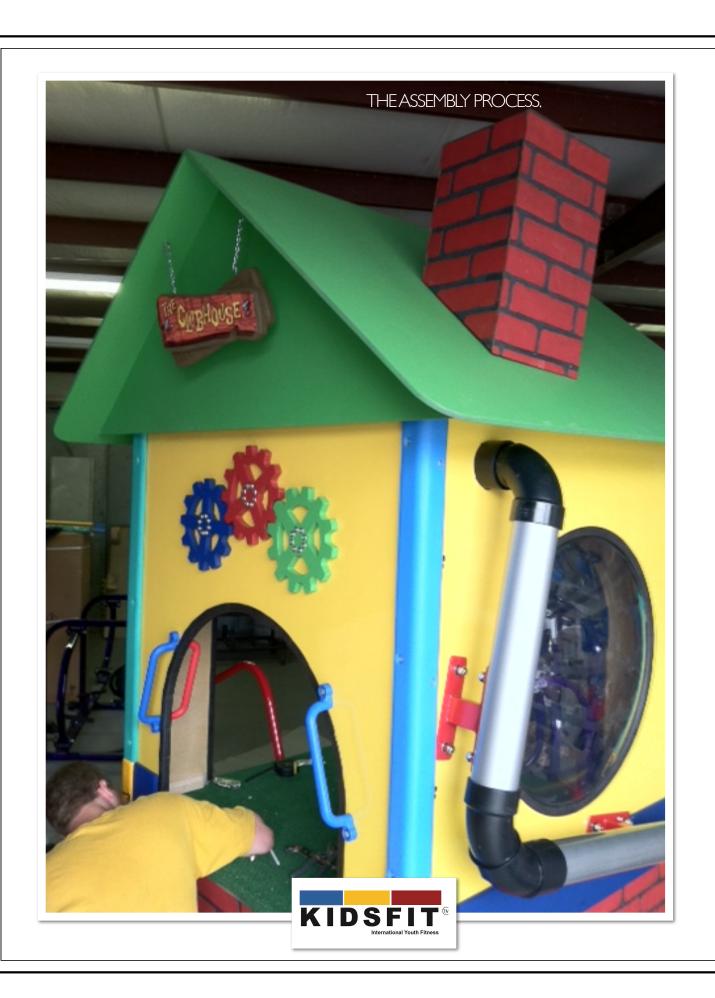

CLOSE-UP OF GEARS AND NETTED JUNIOR WINDOWS PICTURED BELLOW

THE JUMBO-TRON
PICTURED TO THE
RIGHT LETS KIDS BE
THE STAR OF THEIR
OWN SHOW!
PICTURED BELOW IS A
SIDEVIEW OF A KIDSFIT
OBSTACLE COURSE
AND CUSTOM BUILT
BULLDOZER.