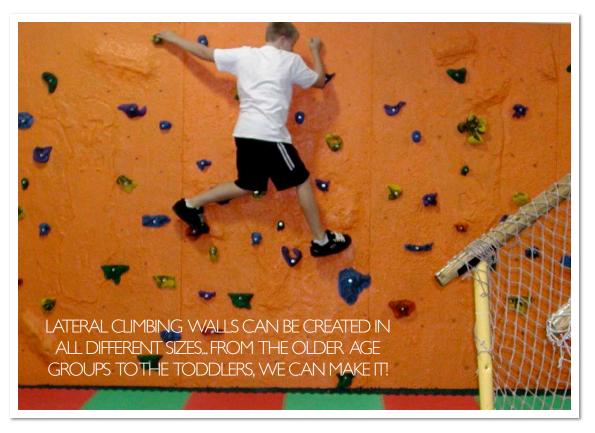

## CLIMBING & CLIMBING CLIMBING CAVES

THE KIDZ CLIMBING
CAVE ISTHE PERFECT
MIX OF
IMAGINATION AND
EXERCISE! IT HAS
BOTH AN OUTSIDE
MURALTHAT
DEPICTS ATREE
HOUSE SCENE,
WHILE ONTHE
INSIDE A CLIMBING
WALL WITH
BRIGHTLY COLORED
FOOT HOLDS AND
HAND GRIPS.

CUSTOM FITNESS OBSTACLE
COURSE COMES COMPLETEWITH
DUAL CLIMBING WALLS CREATED
WITH CUSTOM ADDITIONS
INCLUDING HULA HOOP
OBSTACLES, 3-D CHARACTER
COUNTS WORDS, ALLIGATOR
FOOT HOLD S & A VARIETY OF
BRIGHTLY COLORED HAND GRIPS.