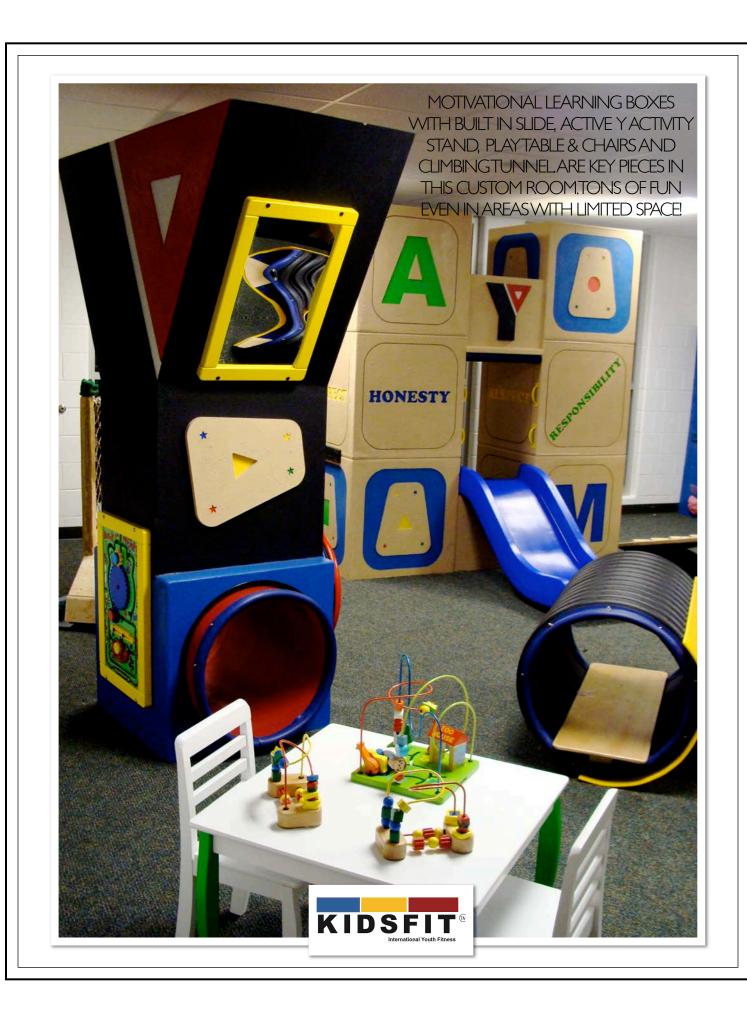

THE RESPONSIBILITY BOXES STACK UP AND PROMOTE CHARACTER. BUILT IN SLIDE IS A BLAST FOR KIDS. AVAILABLE WITH YOUR LOGO!