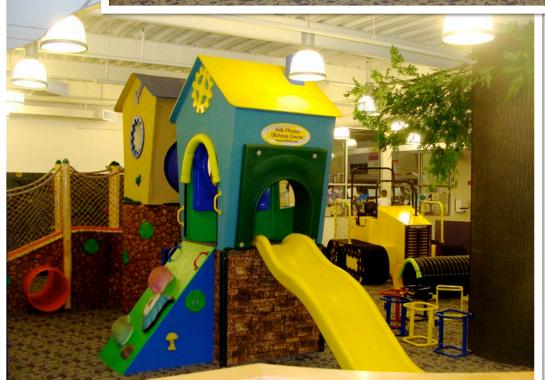

CLOSE-UP OF GEARS AND NETTED JUNIOR WINDOWS PICTURED BELLOW

THE JUMBO-TRON
PICTURED TO THE
RIGHT LETS KIDS BE
THE STAR OF THEIR
OWN SHOW!
PICTURED BELOW IS A
SIDEVIEW OF A KIDSFIT
OBSTACLE COURSE
AND CUSTOM BUILT
BULLDOZER.