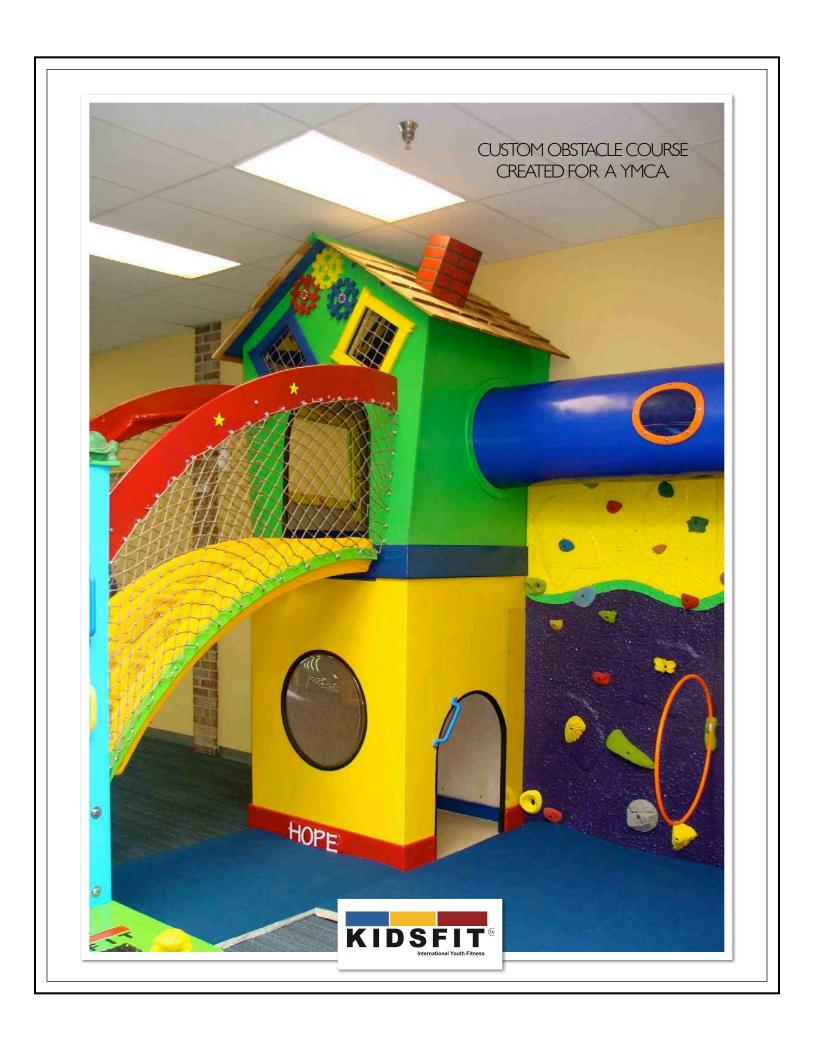

## THE BOOTCAMPTHEMED ROOM

HERE ARE SOME SAMPLES OF CUSTOM FITNESS CENTERS WE HAVE DONE AT SEVERAL YMCA'S

CUSTOM FITNESS OBSTACLE
COURSE COMES COMPLETEWITH
DUAL CLIMBING WALLS CREATED
WITH CUSTOM ADDITIONS
INCLUDING HULA HOOP
OBSTACLES, 3-D CHARACTER
COUNTS WORDS, ALLIGATOR
FOOT HOLD S & A VARIETY OF
BRIGHTLY COLORED HAND GRIPS.

**PICTURED** ABOVE ISTHE **KIDSFIT PLYOMETRIC** STEPPING BOX WITH RUBBER TRACTION. PICTUREDTO THE LEFT ISTHE **DETAILS OF THE OBSTACLE** COURSEWITH 3-D POSITIVE WORDS SUCH AS FAITH & HOPE.

CUSTOM ROPE BRIDGE PICTUREDTOTHE RIGHT.