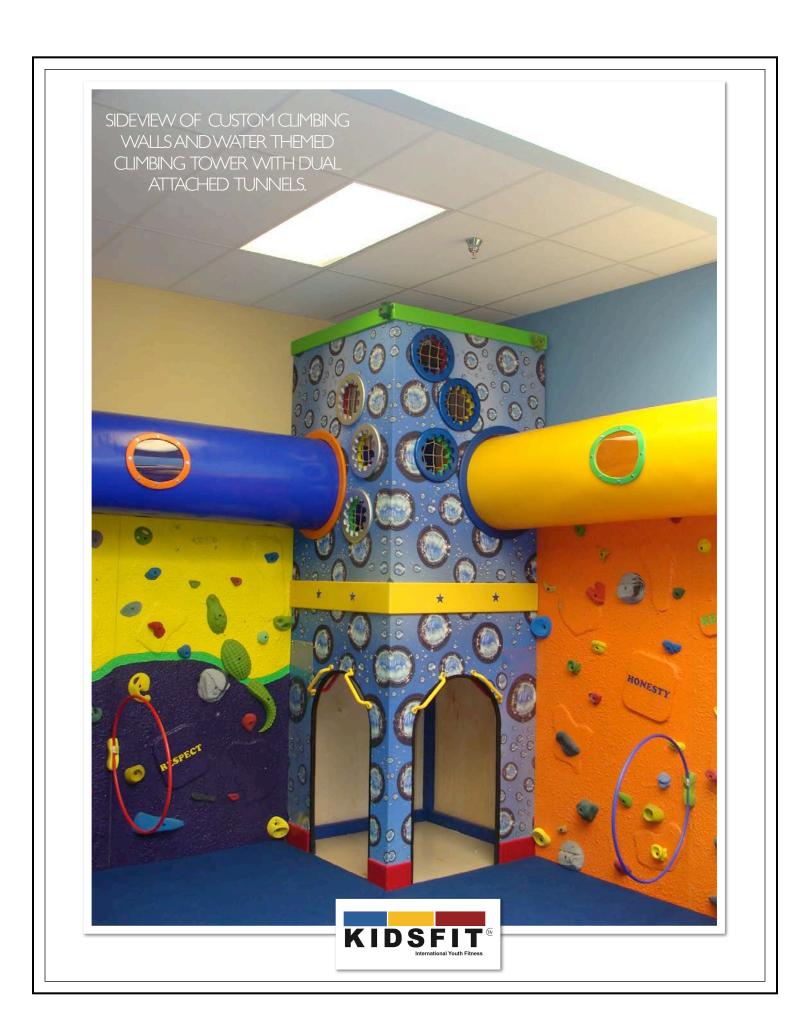

CUSTOM FITNESS OBSTACLE
COURSE COMES COMPLETEWITH
DUAL CLIMBING WALLS CREATED
WITH CUSTOM ADDITIONS
INCLUDING HULA HOOP
OBSTACLES, 3-D CHARACTER
COUNTS WORDS, ALLIGATOR
FOOT HOLD S & A VARIETY OF
BRIGHTLY COLORED HAND GRIPS.

**PICTURED** ABOVE ISTHE **KIDSFIT PLYOMETRIC** STEPPING BOX WITH RUBBER TRACTION. PICTUREDTO THE LEFT ISTHE **DETAILS OF THE OBSTACLE** COURSEWITH 3-D POSITIVE WORDS SUCH AS FAITH & HOPE.

CUSTOM ROPE BRIDGE PICTUREDTOTHE RIGHT.