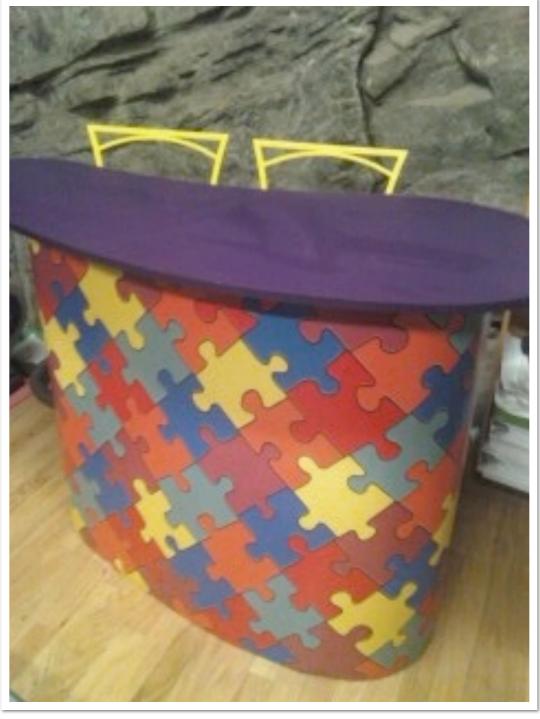

THE PUZZLE COUNTER IS HAND MADE AND SERVES AS A REFERENCE DESK IN A YOUTH FACILITY. PERFECT FOR SMALL AREAS WITH LIMITED COUNTER SPACE.

THE YMCA LOGO IS TURNED INTO AN ACTIVE PLAY PIECE! WITH BUILT IN TUNNEL AND ACTIVITY BOARDS, THE FUN CAN GO ON FOR HOURS!