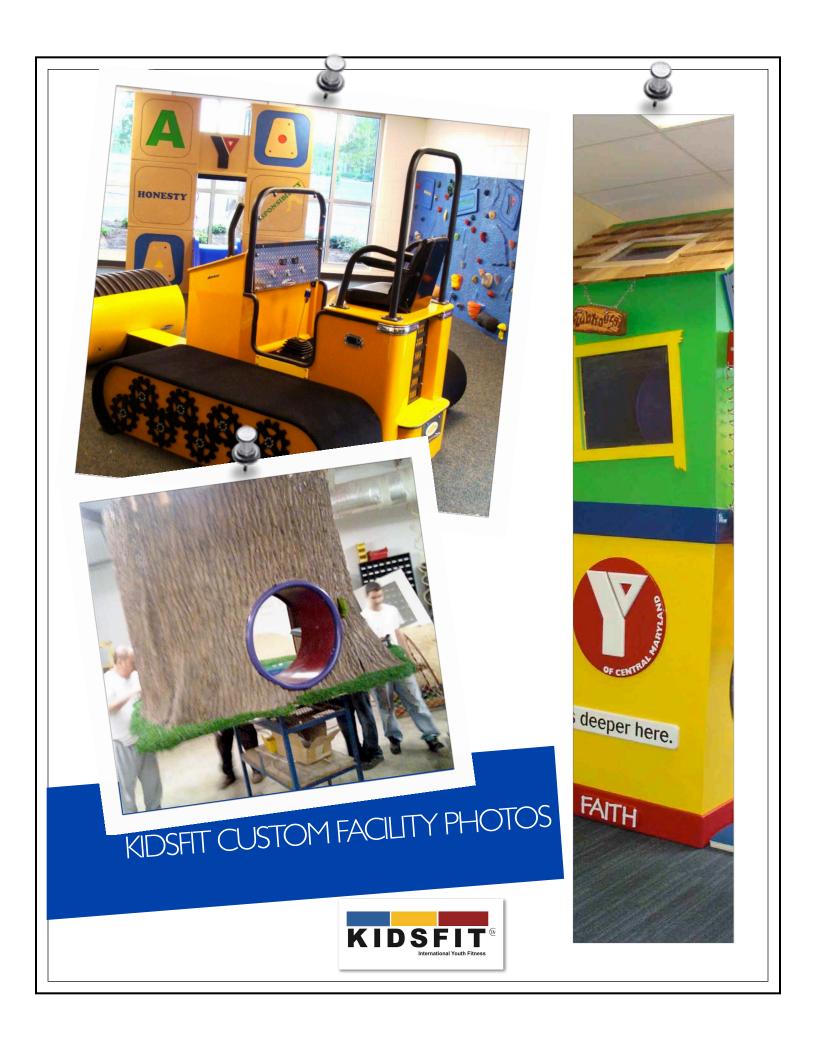

## BULLDOZERS

PUT YOUR HARD
HAT ON!
THIS CUSTOM
BULLDOZER WAS
BUILT FROMTHE
GROUND UP AND
COMES WITH ALL
THE BELLS AND
WHISTLES
INCLUDING DIALS,
A GEAR SHIFTER,,A
FRONT END
TUNNEL AND
MULTI-LEVEL FRAME
FOR CLIMBING!