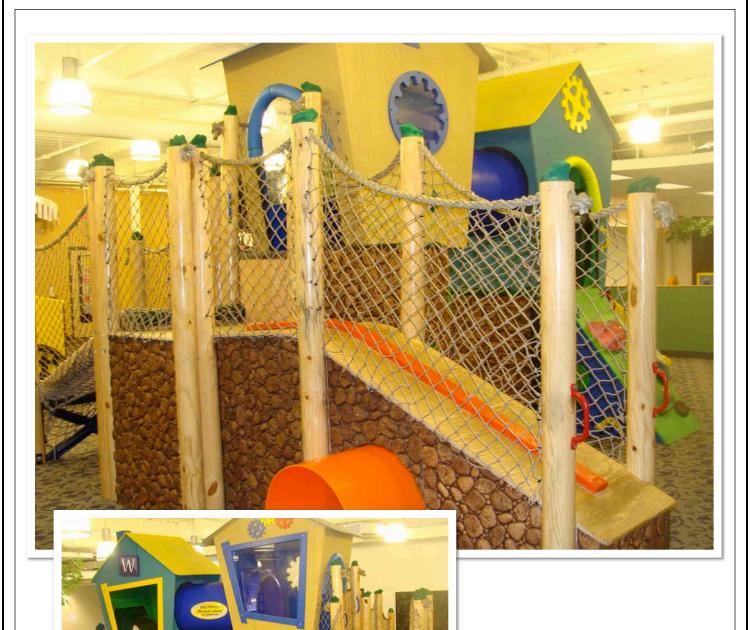

CLOSE-UP OF GEARS AND NETTED JUNIOR WINDOWS PICTURED BELLOW

THE JUMBO-TRON
PICTURED TO THE
RIGHT LETS KIDS BE
THE STAR OF THEIR
OWN SHOW!
PICTURED BELOW IS A
SIDEVIEW OF A KIDSFIT
OBSTACLE COURSE
AND CUSTOM BUILT
BULLDOZER.