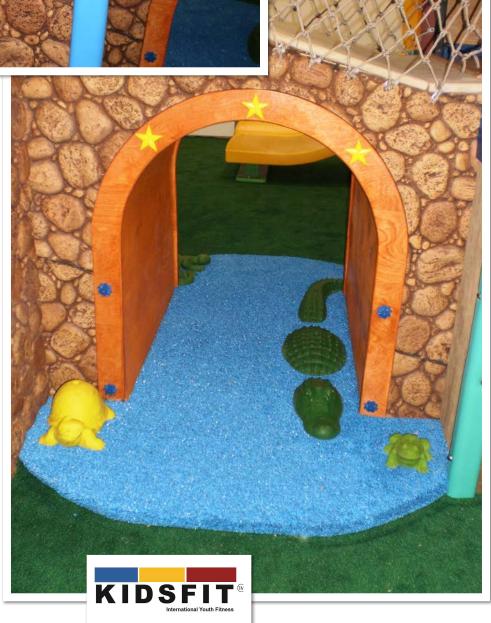

## REHAB SPECIALTIES

CLOSE UP OF DETAIL
WORK ON KIDZ CLUB
HOUSE, STAR INSETS
AND WHIMSICAL
PHRASES ARE AN
ADDEDTOUCH.

BLUE SOFT FOAM GIVES
CHILDRENTHE FEEL OF
PLAYING INTHEWATER,
WHILE ADDED
TURTLES, FROGS AND
ALLIGATOR FIGURES
ARE ATTACHED TO THE
BLUE LAGOON.