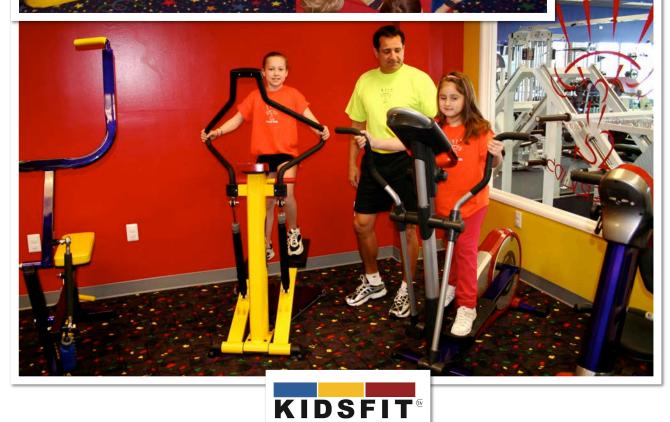

THE BRAIN BODY ROOM IS AN EXCITING INTERACTIVE ROOM THAT COMBINES LEARNING & FITNESS! COMPLETE WITH FITNESS KIOSKS THAT PROMPT STUDENTS TO ANSWER QUESTIONS WHILE ENGAGING IN PHYSICAL ACTIVITY, IT IS THE PERFECT TOOL FOR EDUCATORS, EACH KIOSK CAN BE PROGRAMMED TO DISPLAY MATERIAL RELEVANT TO WHAT STUDENTS ARE LEARNING IN THE CLASSROOM.

ABILE, LAB-ACTION BASED LEARNING EXPERIENCE

PICTURED HERE ARE CLOSE-UPS OF THE FITNESS KIOSKS SPACED THROUGHOUT THE ROOM WITH THE CORRESPONDING FITNESS EQUIPMENT STATIONS,

THIS IS ONE OF OUR DELUXE PACKAGES CREATED FOR A YMCA. CUSTOM LOGOS AND PHRASES ARE ALSO AVAILABLE TO REFLECT YOUR FACILITY.