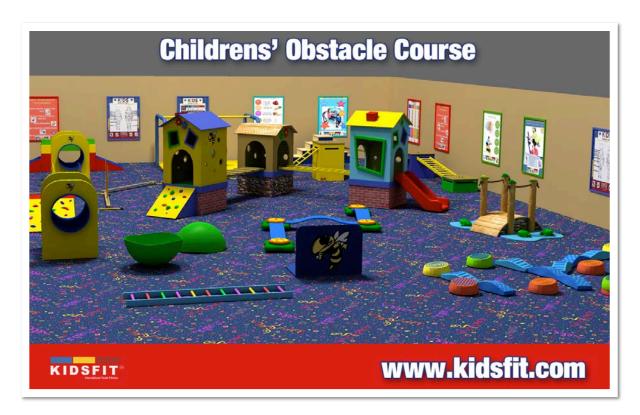

CUSTOM FITNESS OBSTACLE
COURSE COMES COMPLETEWITH
DUAL CLIMBING WALLS CREATED
WITH CUSTOM ADDITIONS
INCLUDING HULA HOOP
OBSTACLES, 3-D CHARACTER
COUNTS WORDS, ALLIGATOR
FOOT HOLD S & A VARIETY OF
BRIGHTLY COLORED HAND GRIPS.

**PICTURED** ABOVE ISTHE **KIDSFIT PLYOMETRIC** STEPPING BOX WITH RUBBER TRACTION. PICTUREDTO THE LEFT ISTHE **DETAILS OF THE OBSTACLE** COURSEWITH 3-D POSITIVE WORDS SUCH AS FAITH & HOPE.

CUSTOM ROPE BRIDGE PICTUREDTOTHE RIGHT.