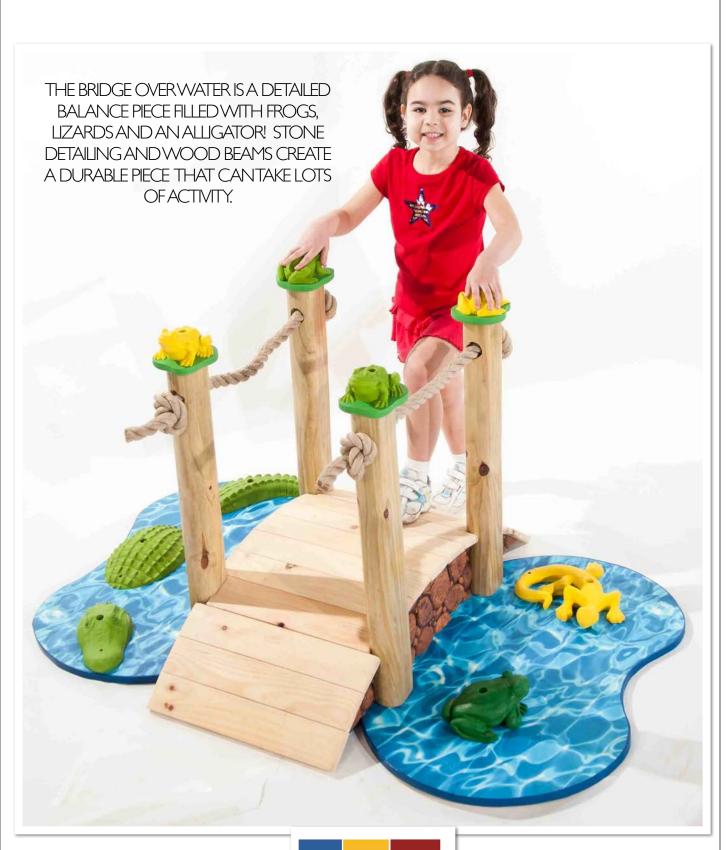

CUSTOM ROOM FEATURES PICTURED HERE INCLUDE CLIMBABLE MUSHROOMS, A HOLLOW CLIMBING TREE, LOG BALANCE BEAM, SLIDE, BRIDGE OVER WATER & CONNECTOR BRIDGE JUST TO NAME A FEW.

BRANCHES & BRICK CHIMNEY CREATE A LIFE-LIKE FEEL FORTHE ROOF OF THIS TREE HOUSE