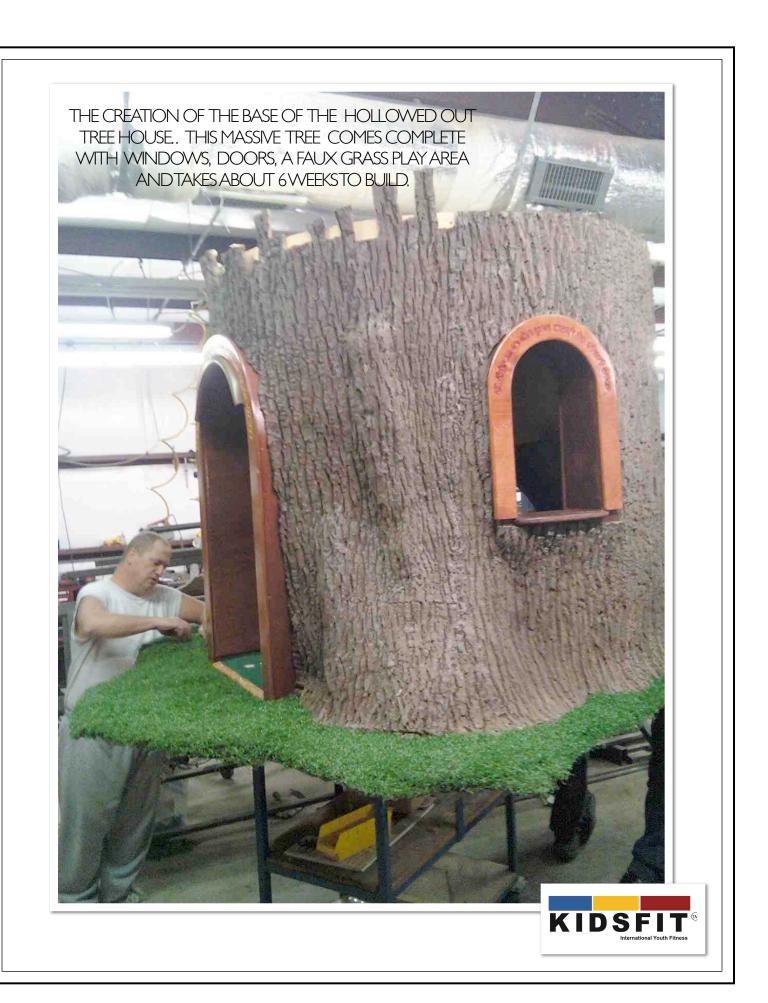

CUSTOM ROOM FEATURES PICTURED HERE INCLUDE CLIMBABLE MUSHROOMS, A HOLLOW CLIMBING TREE, LOG BALANCE BEAM, SLIDE, BRIDGE OVER WATER & CONNECTOR BRIDGE JUST TO NAME A FEW.

BRANCHES & BRICK CHIMNEY CREATE A LIFE-LIKE FEEL FORTHE ROOF OF THIS TREE HOUSE