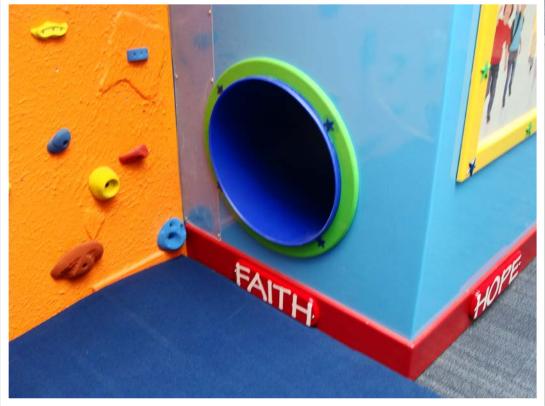

**PICTURED** ABOVE ISTHE **KIDSFIT PLYOMETRIC** STEPPING BOX WITH RUBBER TRACTION. PICTUREDTO THE LEFT ISTHE **DETAILS OF THE OBSTACLE** COURSEWITH 3-D POSITIVE WORDS SUCH AS FAITH & HOPE.

CUSTOM ROPE BRIDGE PICTUREDTOTHE RIGHT.