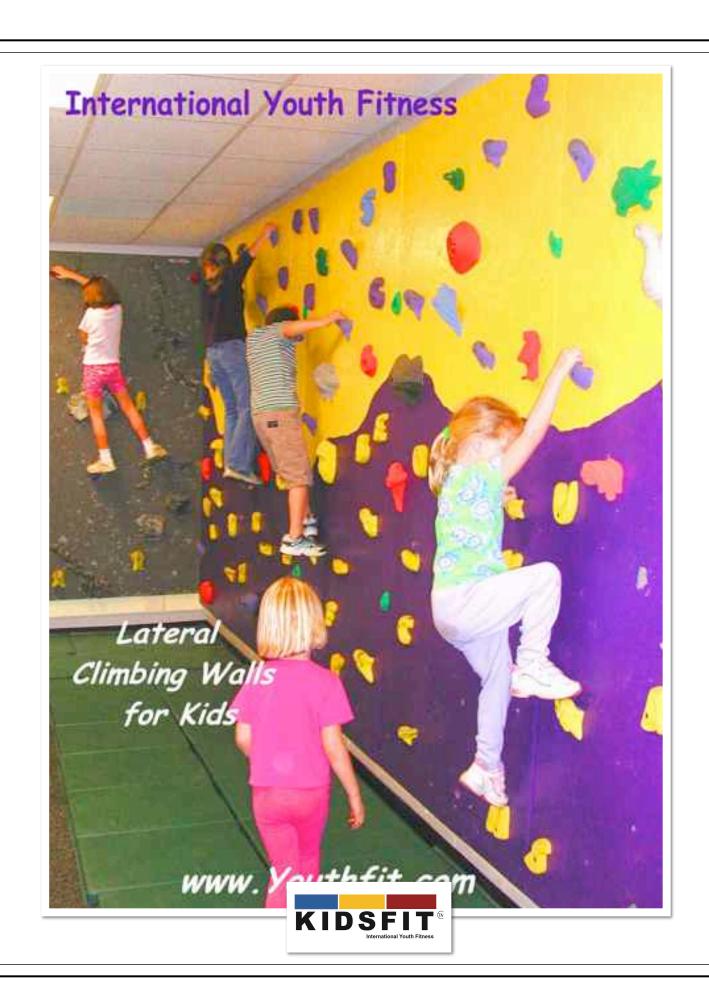

## CLIMBING & CLIMBING CLIMBING CAVES

THE KIDZ CLIMBING
CAVE ISTHE PERFECT
MIX OF
IMAGINATION AND
EXERCISE! IT HAS
BOTH AN OUTSIDE
MURALTHAT
DEPICTS ATREE
HOUSE SCENE,
WHILE ONTHE
INSIDE A CLIMBING
WALL WITH
BRIGHTLY COLORED
FOOT HOLDS AND
HAND GRIPS.

CUSTOM FITNESS OBSTACLE
COURSE COMES COMPLETEWITH
DUAL CLIMBING WALLS CREATED
WITH CUSTOM ADDITIONS
INCLUDING HULA HOOP
OBSTACLES, 3-D CHARACTER
COUNTS WORDS, ALLIGATOR
FOOT HOLD S & A VARIETY OF
BRIGHTLY COLORED HAND GRIPS.