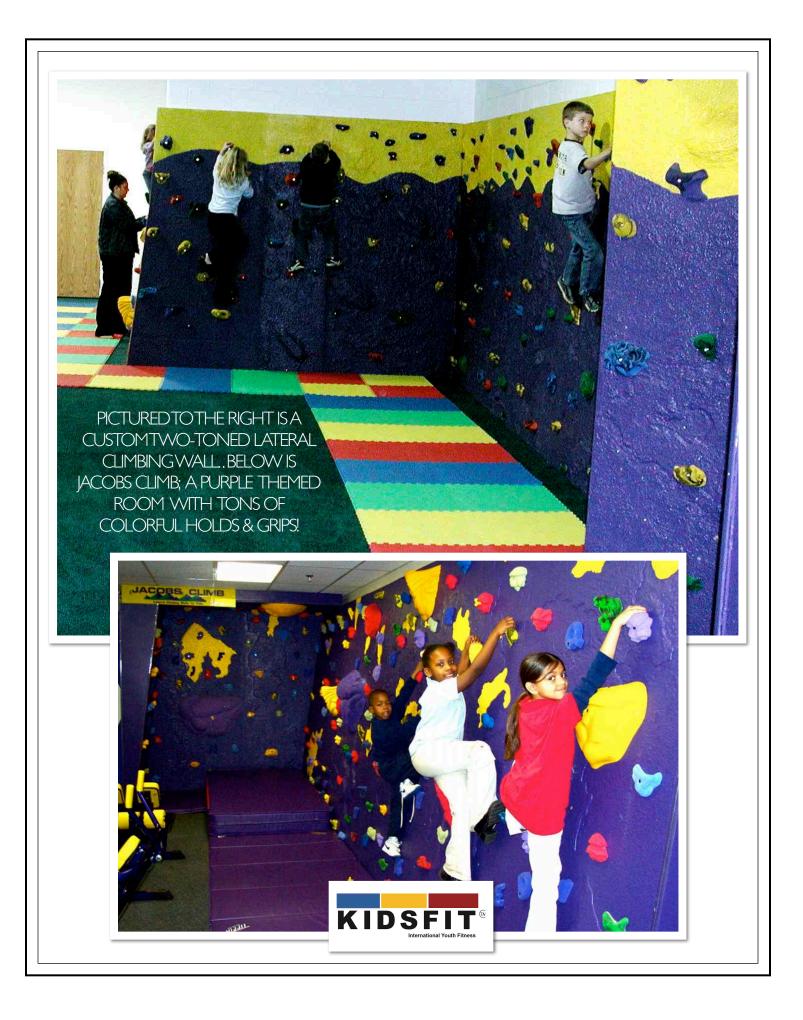

## THE BOOTCAMPTHEMED ROOM

HERE ARE SOME SAMPLES OF CUSTOM FITNESS CENTERS WE HAVE DONE AT SEVERAL YMCA'S