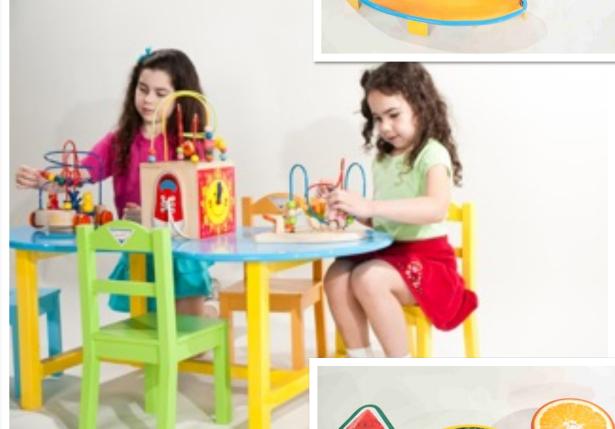

PICTURED ABOVE IS A CHILD-SIZED CUSTOM WOOD TABLE AND CHAIRS. HAND CRAFTED FOR DURABILITY THIS SET IS PERFECT FOR PLAY ROOMS, CLASS ROOMS, WAITING ROOMS, & DAYCARE FACILITIES,

3-D RENDERINGS GIVE CUSTOMERS A BETTER FEEL OF WHAT THEIR ROOM WILL LOOK LIKE UPON COMPLETION.