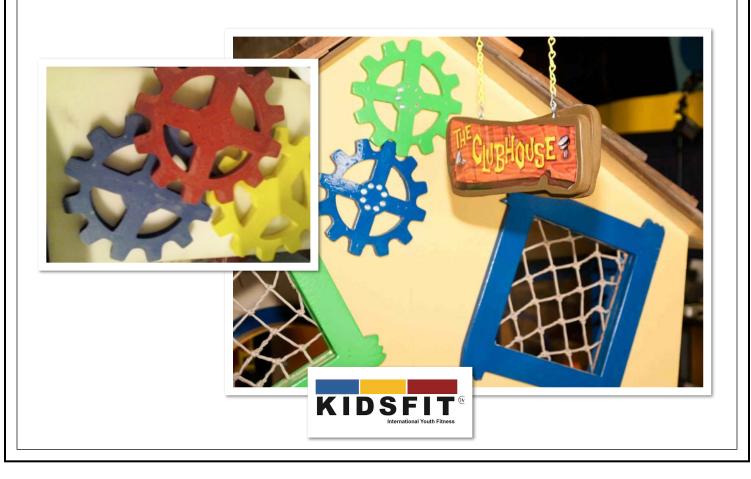

CLOSE-UP OF GEARS AND NETTED JUNIOR WINDOWS PICTURED BELLOW

THE JUMBO-TRON
PICTURED TO THE
RIGHT LETS KIDS BE
THE STAR OF THEIR
OWN SHOW!
PICTURED BELOW IS A
SIDEVIEW OF A KIDSFIT
OBSTACLE COURSE
AND CUSTOM BUILT
BULLDOZER.