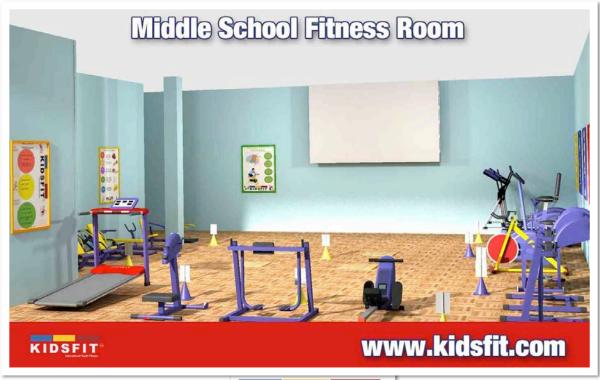

PICTURED ABOVE IS A CHILD-SIZED CUSTOM WOOD TABLE AND CHAIRS. HAND CRAFTED FOR DURABILITY THIS SET IS PERFECT FOR PLAY ROOMS, CLASS ROOMS, WAITING ROOMS, & DAYCARE FACILITIES,

3-D RENDERINGS GIVE CUSTOMERS A BETTER FEEL OF WHAT THEIR ROOM WILL LOOK LIKE UPON COMPLETION.