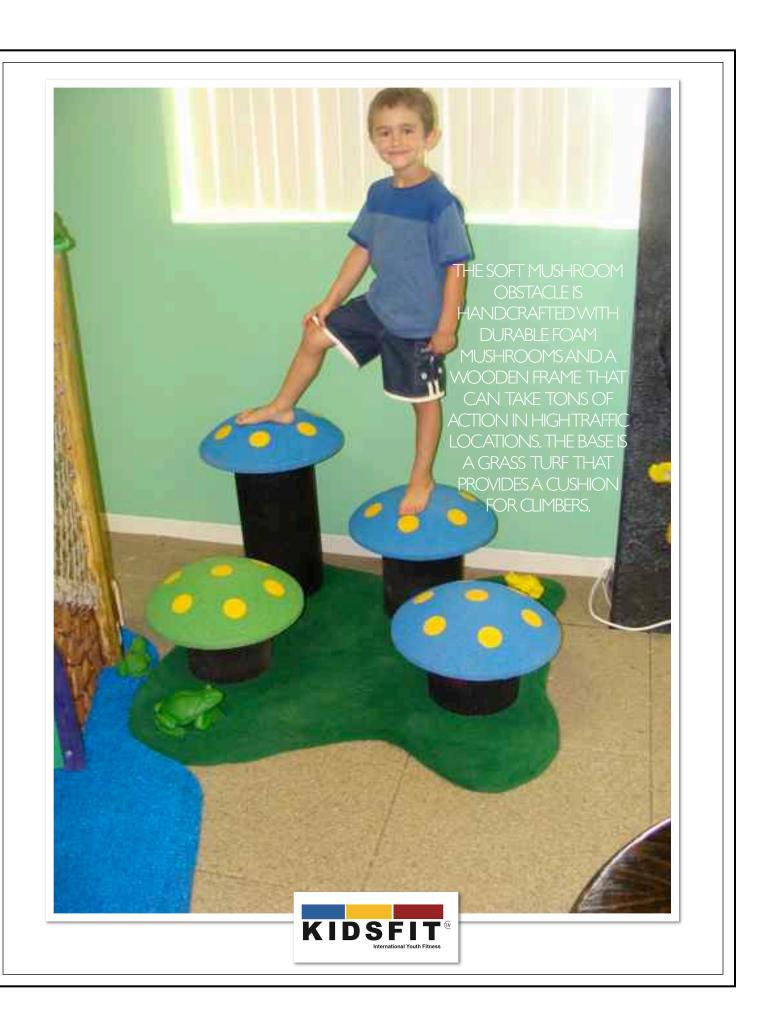

CUSTOM ROOM FEATURES PICTURED HERE INCLUDE CLIMBABLE MUSHROOMS, A HOLLOW CLIMBING TREE, LOG BALANCE BEAM, SLIDE, BRIDGE OVER WATER & CONNECTOR BRIDGE JUST TO NAME A FEW.

BRANCHES & BRICK CHIMNEY CREATE A LIFE-LIKE FEEL FORTHE ROOF OF THIS TREE HOUSE