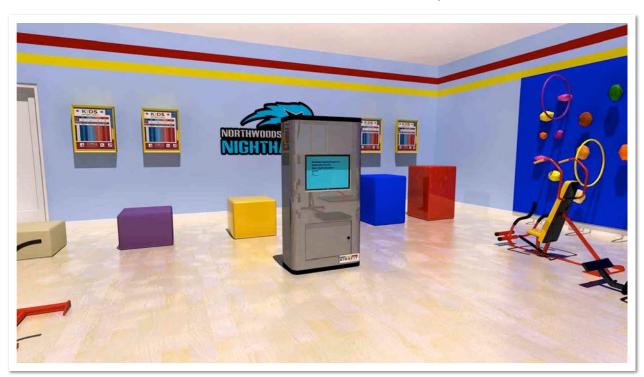

THE BRAIN BODY ROOM IS AN EXCITING INTERACTIVE ROOM THAT COMBINES LEARNING & FITNESS! COMPLETE WITH FITNESS KIOSKS THAT PROMPT STUDENTS TO ANSWER QUESTIONS WHILE ENGAGING IN PHYSICAL ACTIVITY, IT IS THE PERFECT TOOL FOR EDUCATORS, EACH KIOSK CAN BE PROGRAMMED TO DISPLAY MATERIAL RELEVANT TO WHAT STUDENTS ARE LEARNING IN THE CLASSROOM.

ABILE, LAB-ACTION BASED LEARNING EXPERIENCE

PICTURED HERE ARE CLOSE-UPS OF THE FITNESS KIOSKS SPACED THROUGHOUT THE ROOM WITH THE CORRESPONDING FITNESS EQUIPMENT STATIONS,

THIS IS ONE OF OUR DELUXE PACKAGES CREATED FOR A YMCA. CUSTOM LOGOS AND PHRASES ARE ALSO AVAILABLE TO REFLECT YOUR FACILITY.