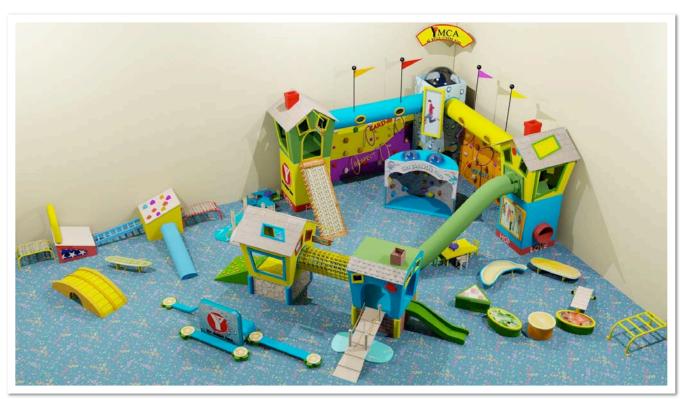

ABILE, LAB-ACTION BASED LEARNING EXPERIENCE

PICTURED HERE ARE CLOSE-UPS OF THE FITNESS KIOSKS SPACED THROUGHOUT THE ROOM WITH THE CORRESPONDING FITNESS EQUIPMENT STATIONS,

THIS IS ONE OF OUR DELUXE PACKAGES CREATED FOR A YMCA. CUSTOM LOGOS AND PHRASES ARE ALSO AVAILABLE TO REFLECT YOUR FACILITY.