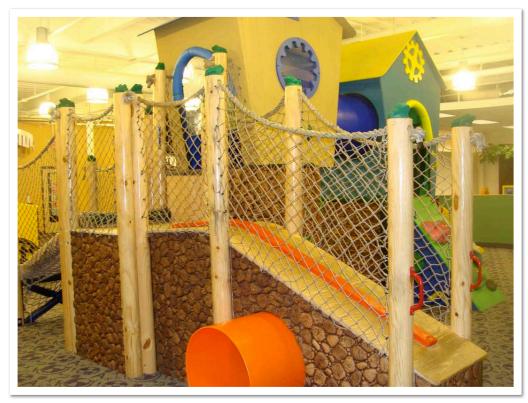

PICTUED BELOW ARE SEVERAL OF OUR CUSTOM ROOM
CREATIONS; THEWEST SIDE YMCA AND DECASAS FITNESS KIDS
POWER GYM

THE ENERGY CENTER CUSTOM ROOM BY KIDSFIT

BIRDS EYEVIEW OF DUAL CLIMBING OBSTACLE HOUSE COMPLETE WITH SLIDE AND TUNNEL, FITNESS EQUIPMENT AND LIFE-LIKE BOULDER