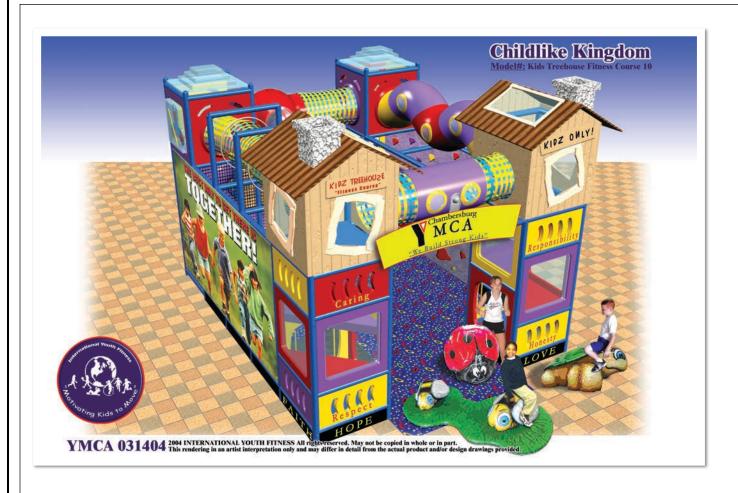

## THE BOOTCAMPTHEMED ROOM

HERE ARE SOME SAMPLES OF CUSTOM FITNESS CENTERS WE HAVE DONE AT SEVERAL YMCA'S

THE PUZZLE COUNTER IS HAND MADE AND SERVES AS A REFERENCE DESK IN A YOUTH FACILITY. PERFECT FOR SMALL AREAS WITH LIMITED COUNTER SPACE.

THE YMCA LOGO IS TURNED INTO AN ACTIVE PLAY PIECE! WITH BUILT IN TUNNEL AND ACTIVITY BOARDS, THE FUN CAN GO ON FOR HOURS!

THE RESPONSIBILITY BOXES STACK UP AND PROMOTE CHARACTER. BUILT IN SLIDE IS A BLAST FOR KIDS. AVAILABLE WITH YOUR LOGO!

## CLIMBING & CLIMBING CLIMBING CAVES

THE KIDZ CLIMBING
CAVE ISTHE PERFECT
MIX OF
IMAGINATION AND
EXERCISE! IT HAS
BOTH AN OUTSIDE
MURALTHAT
DEPICTS ATREE
HOUSE SCENE,
WHILE ONTHE
INSIDE A CLIMBING
WALL WITH
BRIGHTLY COLORED
FOOT HOLDS AND
HAND GRIPS.

CUSTOM FITNESS OBSTACLE
COURSE COMES COMPLETEWITH
DUAL CLIMBING WALLS CREATED
WITH CUSTOM ADDITIONS
INCLUDING HULA HOOP
OBSTACLES, 3-D CHARACTER
COUNTS WORDS, ALLIGATOR
FOOT HOLD S & A VARIETY OF
BRIGHTLY COLORED HAND GRIPS.

**PICTURED** ABOVE ISTHE **KIDSFIT PLYOMETRIC** STEPPING BOX WITH RUBBER TRACTION. PICTUREDTO THE LEFT ISTHE **DETAILS OF THE OBSTACLE** COURSEWITH 3-D POSITIVE WORDS SUCH AS FAITH & HOPE.

CUSTOM ROPE BRIDGE PICTUREDTOTHE RIGHT.