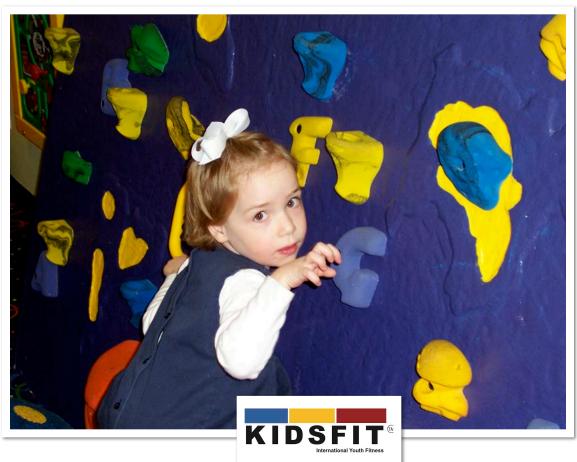

## CLIMBING & CLIMBING CLIMBING CAVES

THE KIDZ CLIMBING
CAVE ISTHE PERFECT
MIX OF
IMAGINATION AND
EXERCISE! IT HAS
BOTH AN OUTSIDE
MURALTHAT
DEPICTS ATREE
HOUSE SCENE,
WHILE ONTHE
INSIDE A CLIMBING
WALL WITH
BRIGHTLY COLORED
FOOT HOLDS AND
HAND GRIPS.

CUSTOM FITNESS OBSTACLE
COURSE COMES COMPLETEWITH
DUAL CLIMBING WALLS CREATED
WITH CUSTOM ADDITIONS
INCLUDING HULA HOOP
OBSTACLES, 3-D CHARACTER
COUNTS WORDS, ALLIGATOR
FOOT HOLD S & A VARIETY OF
BRIGHTLY COLORED HAND GRIPS.