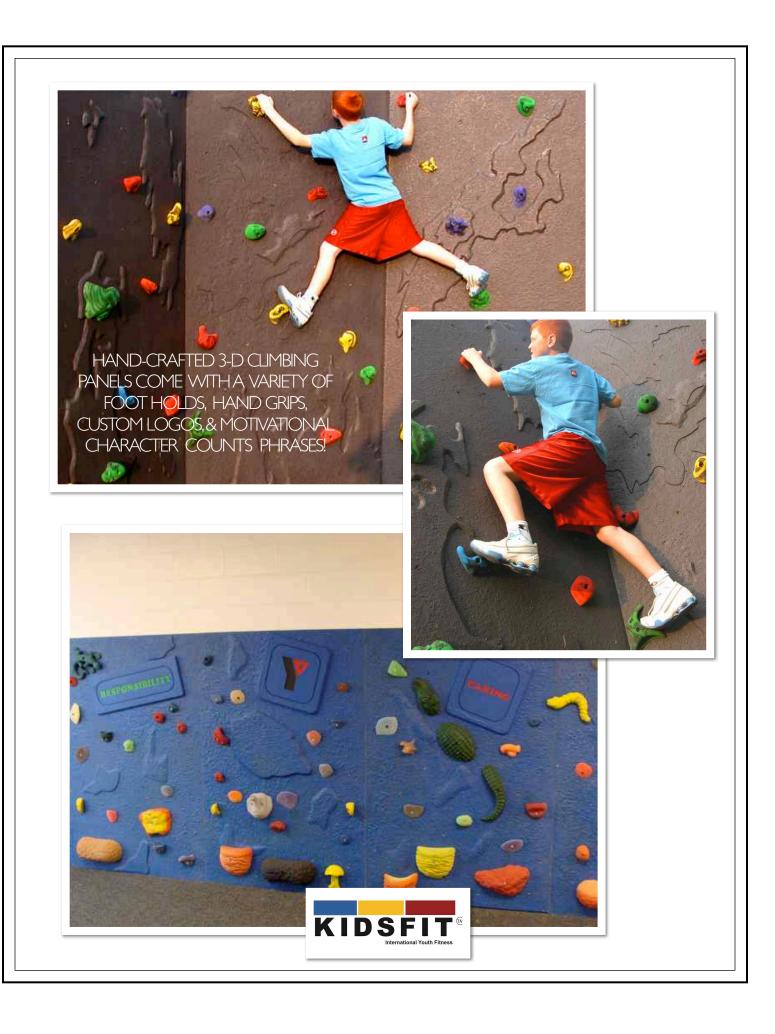

CUSTOM FITNESS OBSTACLE
COURSE COMES COMPLETEWITH
DUAL CLIMBING WALLS CREATED
WITH CUSTOM ADDITIONS
INCLUDING HULA HOOP
OBSTACLES, 3-D CHARACTER
COUNTS WORDS, ALLIGATOR
FOOT HOLD S & A VARIETY OF
BRIGHTLY COLORED HAND GRIPS.

**PICTURED** ABOVE ISTHE **KIDSFIT PLYOMETRIC** STEPPING BOX WITH RUBBER TRACTION. PICTUREDTO THE LEFT ISTHE **DETAILS OF THE OBSTACLE** COURSEWITH 3-D POSITIVE WORDS SUCH AS FAITH & HOPE.

CUSTOM ROPE BRIDGE PICTUREDTOTHE RIGHT.