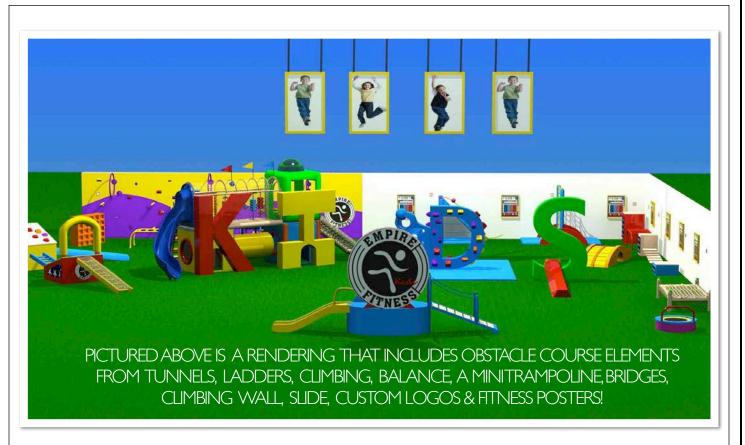

CUSTOM FITNESS OBSTACLE
COURSE COMES COMPLETEWITH
DUAL CLIMBING WALLS CREATED
WITH CUSTOM ADDITIONS
INCLUDING HULA HOOP
OBSTACLES, 3-D CHARACTER
COUNTS WORDS, ALLIGATOR
FOOT HOLD S & A VARIETY OF
BRIGHTLY COLORED HAND GRIPS.

**PICTURED** ABOVE ISTHE **KIDSFIT PLYOMETRIC** STEPPING BOX WITH RUBBER TRACTION. PICTUREDTO THE LEFT ISTHE **DETAILS OF THE OBSTACLE** COURSEWITH 3-D POSITIVE WORDS SUCH AS FAITH & HOPE.

CUSTOM ROPE BRIDGE PICTUREDTOTHE RIGHT.