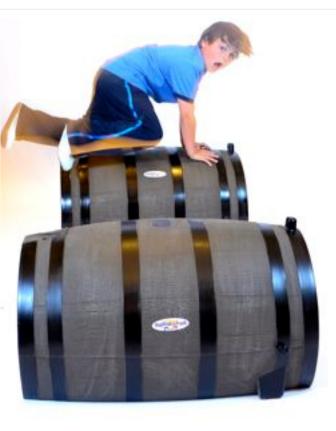

## Barrels, Balance Beam, Stand & Spin

PICTURED TO THE UPPER AND LOWER RIGHT IS A CUSTOM BALANCE & PLYOMETRIC SET.
DETACHABLE ELEVATED CLIMBING STEPS CREATE AN ADDED CHALLENGE, SETS ARE AVAILABLE IN 3 OR 5 PIECES.