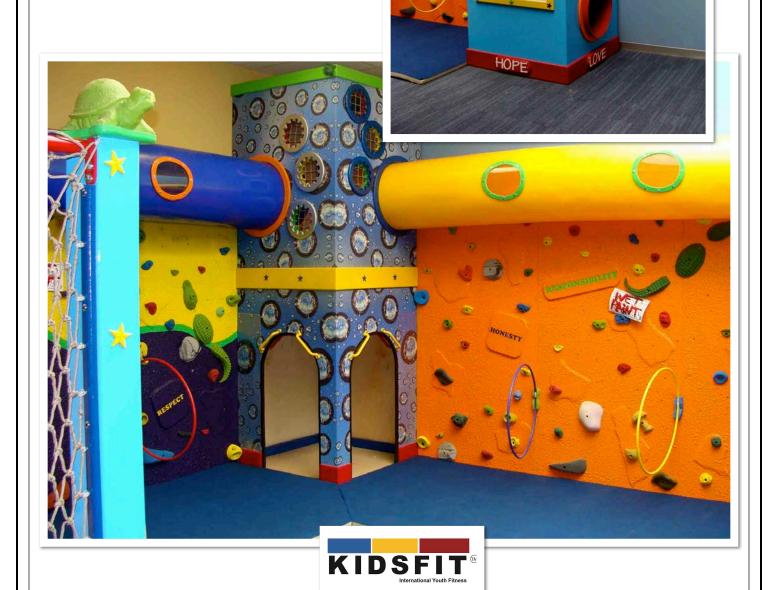

THE RESPONSIBILITY BOXES STACK UP AND PROMOTE CHARACTER. BUILT IN SLIDE IS A BLAST FOR KIDS. AVAILABLE WITH YOUR LOGO!