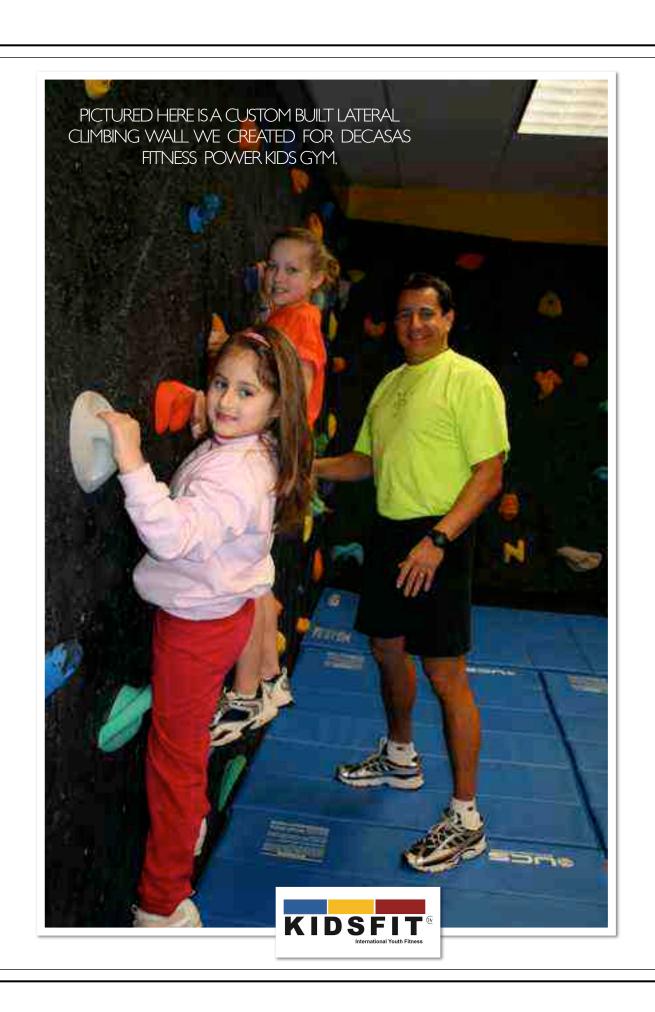

PICTUED BELOW ARE SEVERAL OF OUR CUSTOM ROOM
CREATIONS; THEWEST SIDE YMCA AND DECASAS FITNESS KIDS
POWER GYM

THE ENERGY CENTER CUSTOM ROOM BY KIDSFIT

BIRDS EYEVIEW OF DUAL CLIMBING OBSTACLE HOUSE COMPLETE WITH SLIDE AND TUNNEL, FITNESS EQUIPMENT AND LIFE-LIKE BOULDER