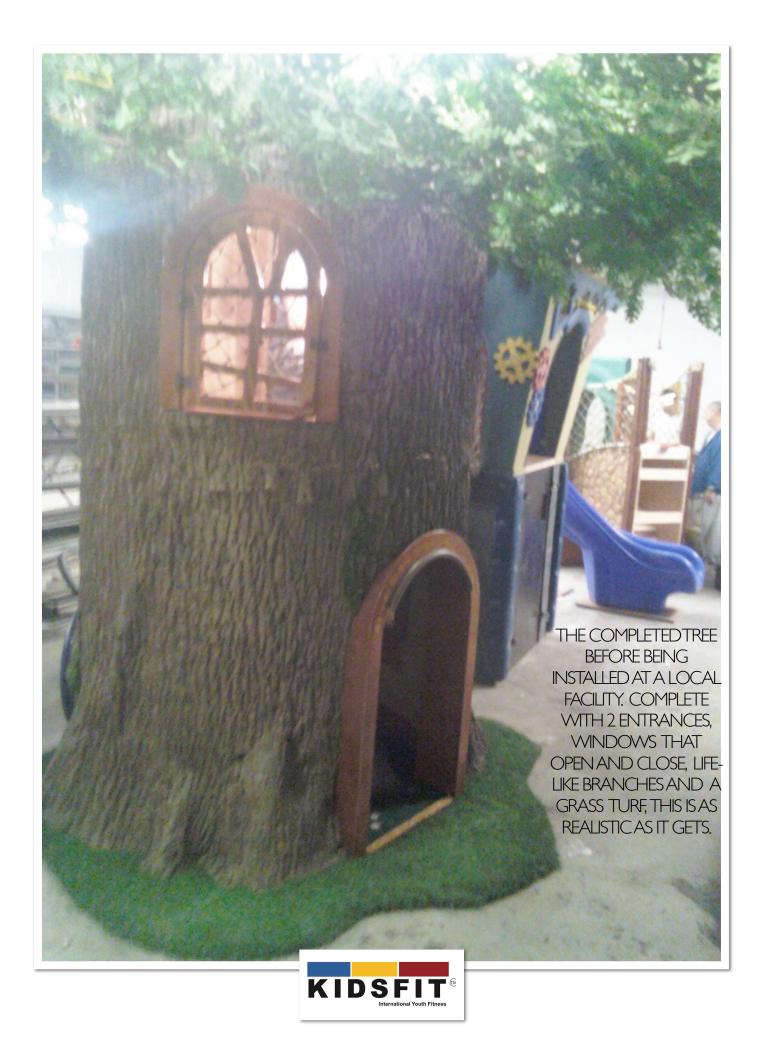

CUSTOM ROOM FEATURES PICTURED HERE INCLUDE CLIMBABLE MUSHROOMS, A HOLLOW CLIMBING TREE, LOG BALANCE BEAM, SLIDE, BRIDGE OVER WATER & CONNECTOR BRIDGE JUST TO NAME A FEW.

BRANCHES & BRICK CHIMNEY CREATE A LIFE-LIKE FEEL FORTHE ROOF OF THIS TREE HOUSE