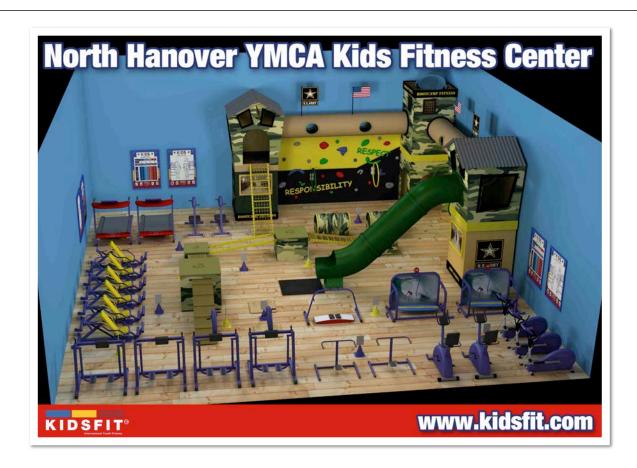

## THE BOOTCAMPTHEMED ROOM

HERE ARE SOME SAMPLES OF CUSTOM FITNESS CENTERS WE HAVE DONE AT SEVERAL YMCA'S

THE RESPONSIBILITY BOXES STACK UP AND PROMOTE CHARACTER. BUILT IN SLIDE IS A BLAST FOR KIDS. AVAILABLE WITH YOUR LOGO!