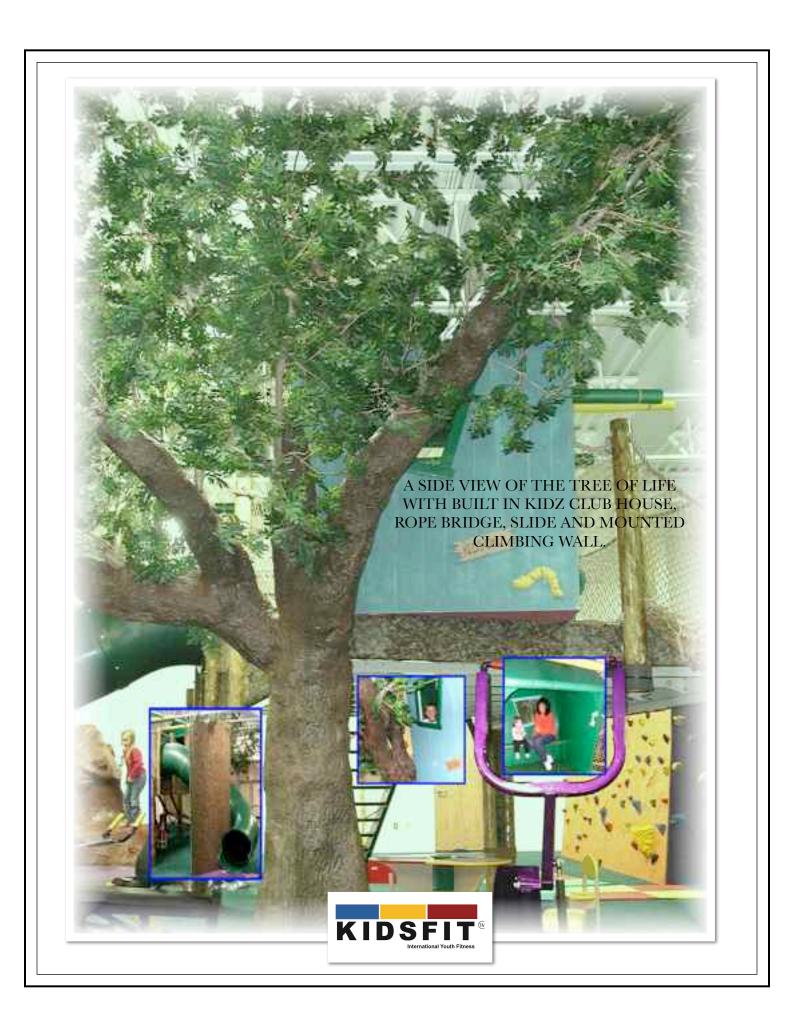

PICTUED BELOW ARE SEVERAL OF OUR CUSTOM ROOM
CREATIONS; THEWEST SIDE YMCA AND DECASAS FITNESS KIDS
POWER GYM

THE ENERGY CENTER CUSTOM ROOM BY KIDSFIT

BIRDS EYEVIEW OF DUAL CLIMBING OBSTACLE HOUSE COMPLETE WITH SLIDE AND TUNNEL, FITNESS EQUIPMENT AND LIFE-LIKE BOULDER