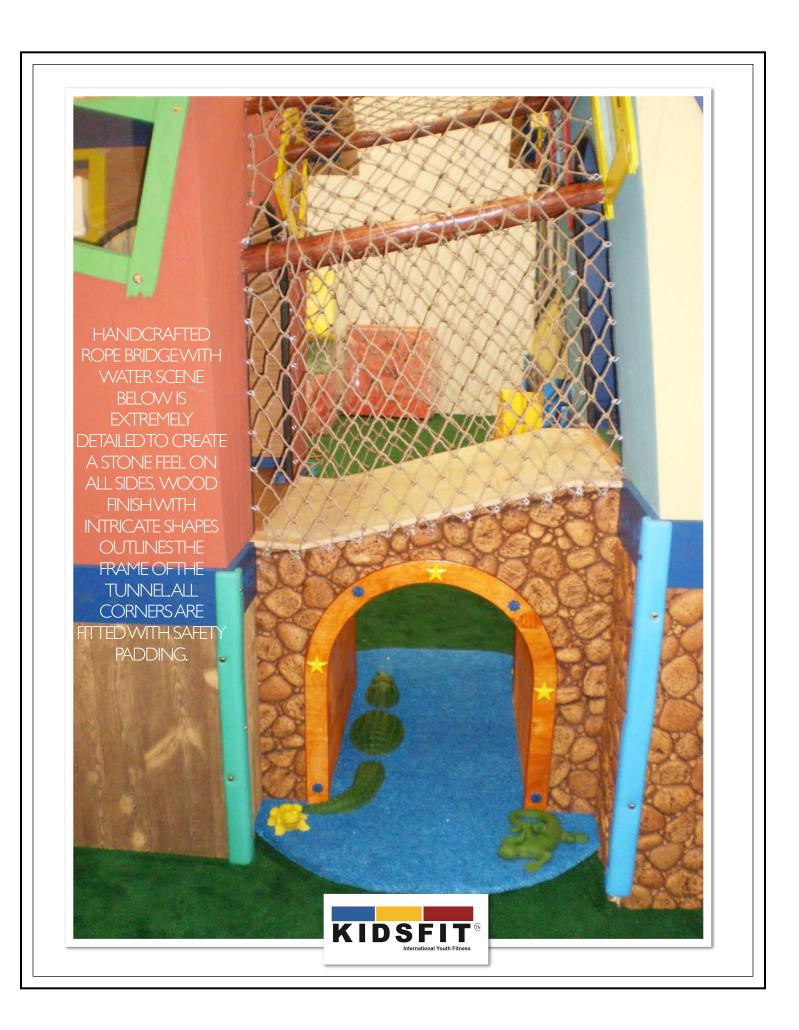

## REHAB SPECIALTIES

CLOSE UP OF DETAIL
WORK ON KIDZ CLUB
HOUSE, STAR INSETS
AND WHIMSICAL
PHRASES ARE AN
ADDEDTOUCH.

BLUE SOFT FOAM GIVES
CHILDRENTHE FEEL OF
PLAYING INTHEWATER,
WHILE ADDED
TURTLES, FROGS AND
ALLIGATOR FIGURES
ARE ATTACHED TO THE
BLUE LAGOON.