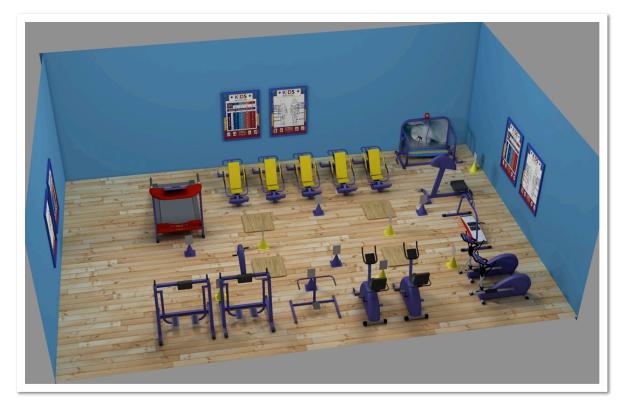

ABILE, LAB-ACTION BASED LEARNING EXPERIENCE

PICTURED HERE ARE CLOSE-UPS OF THE FITNESS KIOSKS SPACED THROUGHOUT THE ROOM WITH THE CORRESPONDING FITNESS EQUIPMENT STATIONS,

THIS IS ONE OF OUR DELUXE PACKAGES CREATED FOR A YMCA. CUSTOM LOGOS AND PHRASES ARE ALSO AVAILABLE TO REFLECT YOUR FACILITY.