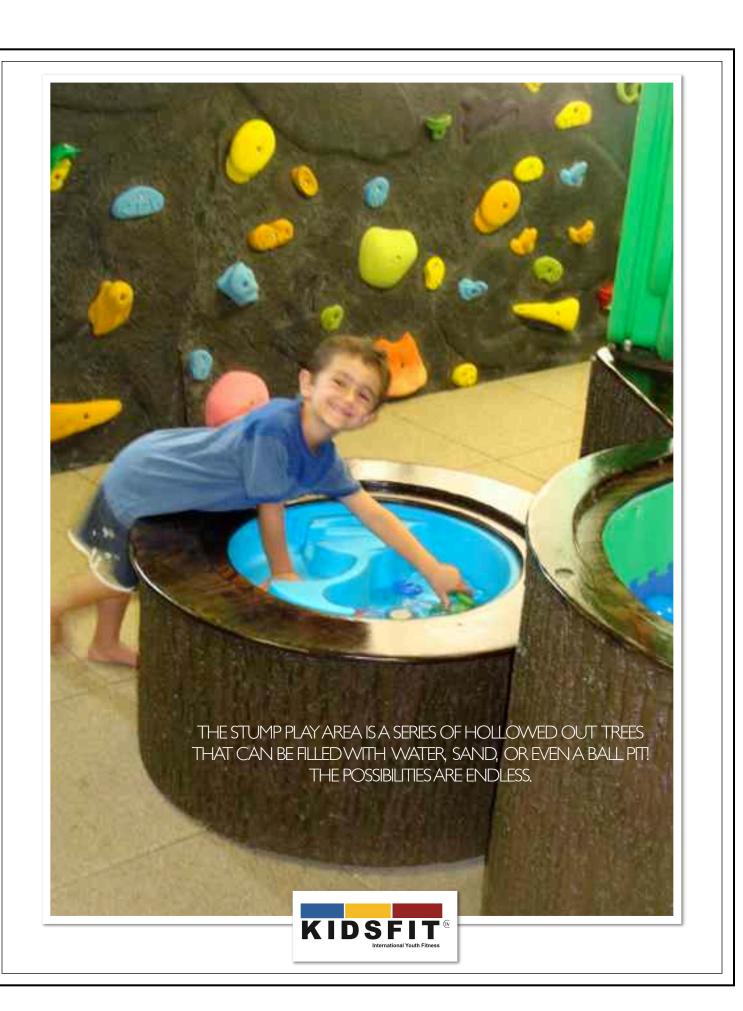

CUSTOM ROOM FEATURES PICTURED HERE INCLUDE CLIMBABLE MUSHROOMS, A HOLLOW CLIMBING TREE, LOG BALANCE BEAM, SLIDE, BRIDGE OVER WATER & CONNECTOR BRIDGE JUST TO NAME A FEW.

BRANCHES & BRICK CHIMNEY CREATE A LIFE-LIKE FEEL FORTHE ROOF OF THIS TREE HOUSE