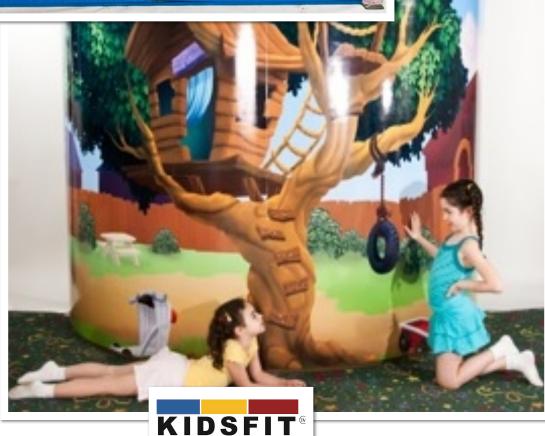

CUSTOM ROOM FEATURES PICTURED HERE INCLUDE CLIMBABLE MUSHROOMS, A HOLLOW CLIMBING TREE, LOG BALANCE BEAM, SLIDE, BRIDGE OVER WATER & CONNECTOR BRIDGE JUST TO NAME A FEW.

BRANCHES & BRICK CHIMNEY CREATE A LIFE-LIKE FEEL FORTHE ROOF OF THIS TREE HOUSE