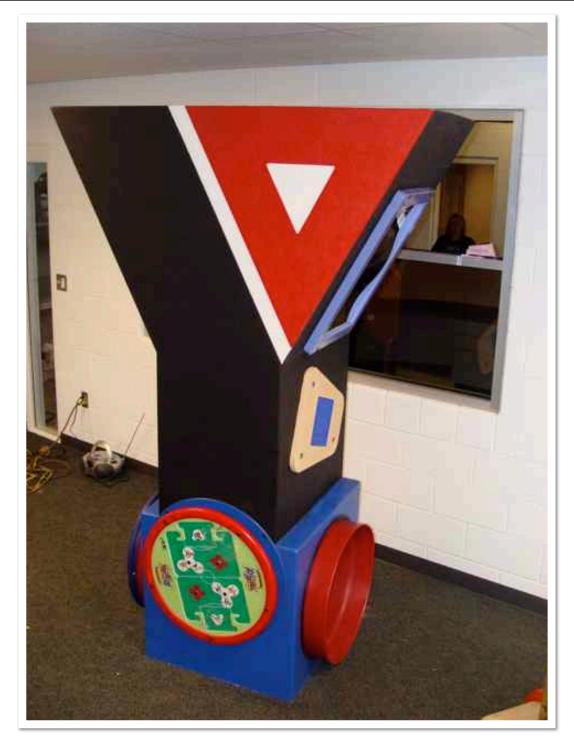

THE RESPONSIBILITY BOXES STACK UP AND PROMOTE CHARACTER. BUILT IN SLIDE IS A BLAST FOR KIDS. AVAILABLE WITH YOUR LOGO!