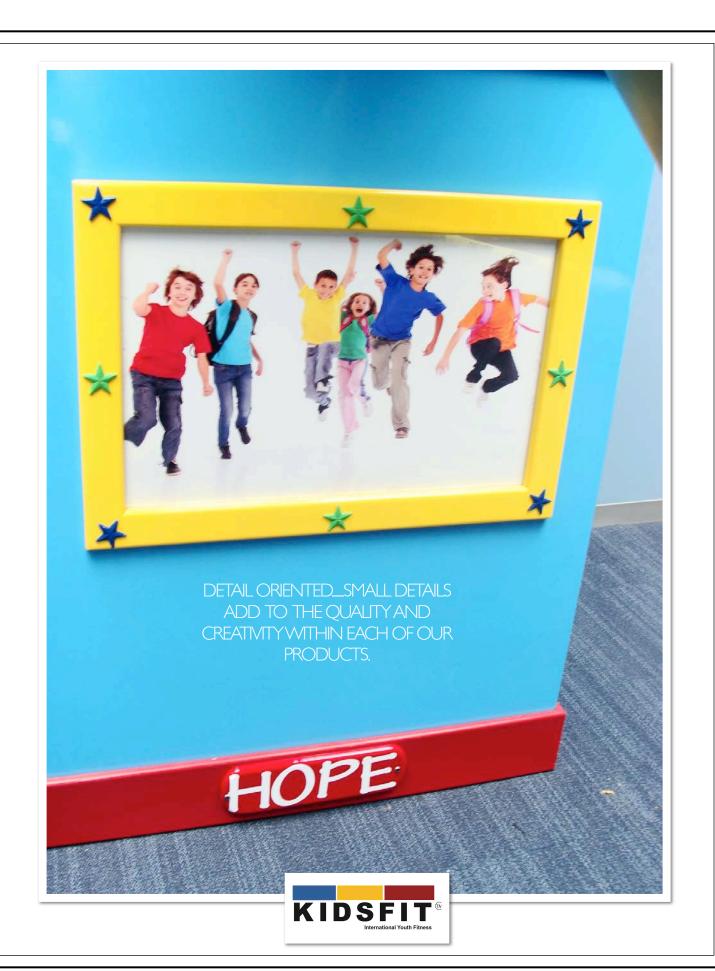

**PICTURED** ABOVE ISTHE **KIDSFIT PLYOMETRIC** STEPPING BOX WITH RUBBER TRACTION. PICTUREDTO THE LEFT ISTHE **DETAILS OF THE OBSTACLE** COURSEWITH 3-D POSITIVE WORDS SUCH AS FAITH & HOPE.

CUSTOM ROPE BRIDGE PICTUREDTOTHE RIGHT.