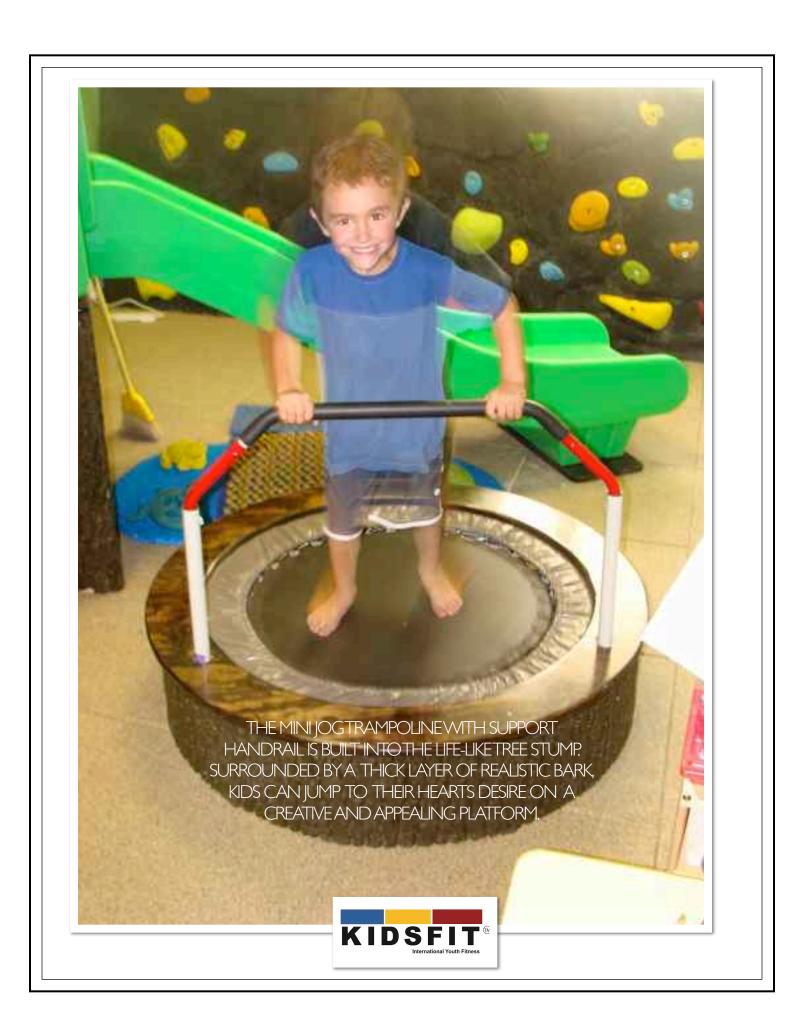

CUSTOM ROOM FEATURES PICTURED HERE INCLUDE CLIMBABLE MUSHROOMS, A HOLLOW CLIMBING TREE, LOG BALANCE BEAM, SLIDE, BRIDGE OVER WATER & CONNECTOR BRIDGE JUST TO NAME A FEW.

BRANCHES & BRICK CHIMNEY CREATE A LIFE-LIKE FEEL FORTHE ROOF OF THIS TREE HOUSE