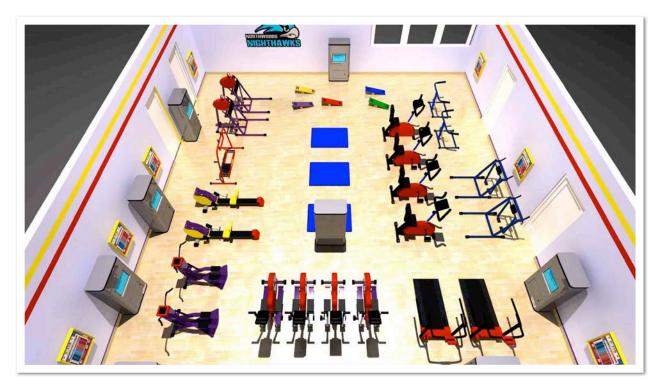

PICTURED ABOVE IS A TODDLER FITNESS ROOM COMPLETE WITH CLIMBING PLAY AREA, TUNNELS, ACTIVITY TABLES & CHAIRS, LEARNING RUGS, SLIDE, NET OBSTACLES, AND SOFT PLAY MAT AREA

PICTURED ABOVE: AERIALVIEW OF ONE OF OUR CUSTOM ROOMS