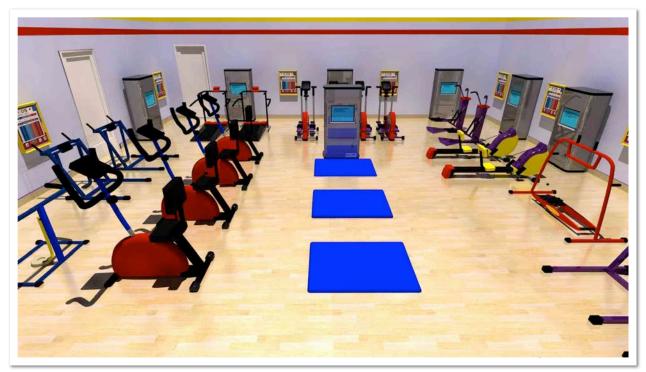

## THE BOOTCAMPTHEMED ROOM

HERE ARE SOME SAMPLES OF CUSTOM FITNESS CENTERS WE HAVE DONE AT SEVERAL YMCA'S