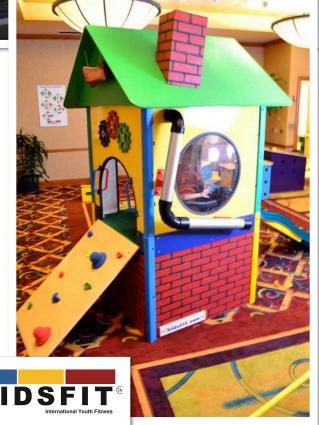

THE RESPONSIBILITY BOXES STACK UP AND PROMOTE CHARACTER. BUILT IN SLIDE IS A BLAST FOR KIDS. AVAILABLE WITH YOUR LOGO!