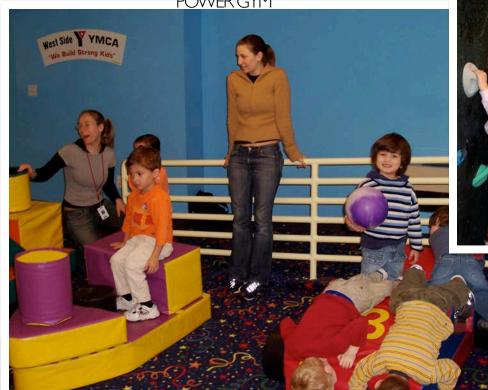

PICTUED BELOW ARE SEVERAL OF OUR CUSTOM ROOM
CREATIONS; THEWEST SIDE YMCA AND DECASAS FITNESS KIDS
POWER GYM

THE ENERGY CENTER CUSTOM ROOM BY KIDSFIT

BIRDS EYEVIEW OF DUAL CLIMBING OBSTACLE HOUSE COMPLETE WITH SLIDE AND TUNNEL, FITNESS EQUIPMENT AND LIFE-LIKE BOULDER