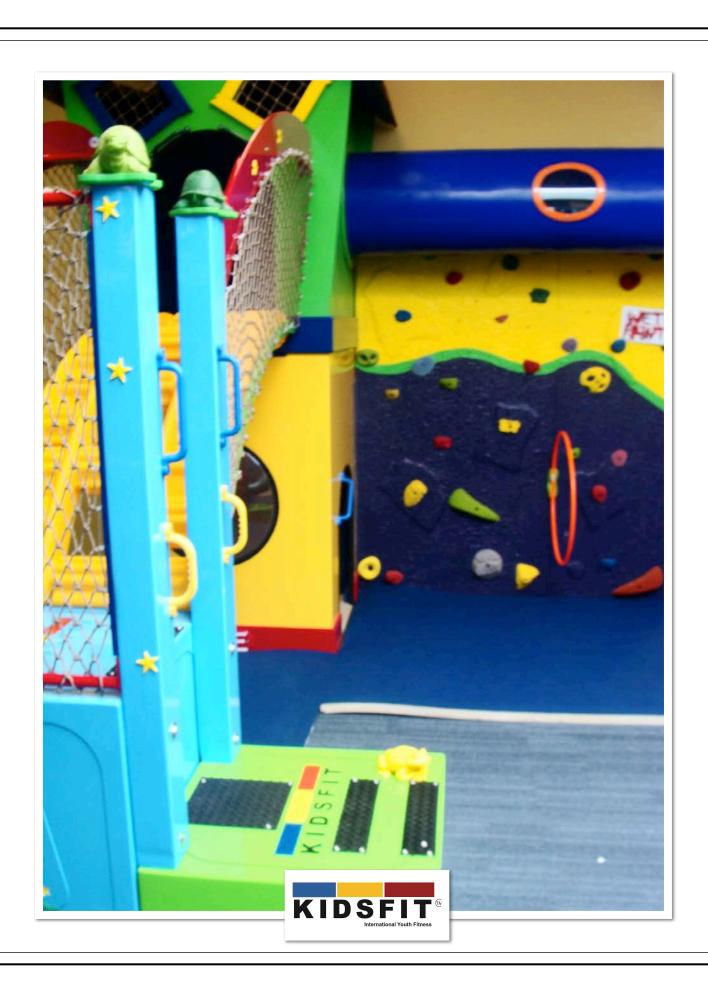

CUSTOM FITNESS OBSTACLE
COURSE COMES COMPLETEWITH
DUAL CLIMBING WALLS CREATED
WITH CUSTOM ADDITIONS
INCLUDING HULA HOOP
OBSTACLES, 3-D CHARACTER
COUNTS WORDS, ALLIGATOR
FOOT HOLD S & A VARIETY OF
BRIGHTLY COLORED HAND GRIPS.

**PICTURED** ABOVE ISTHE **KIDSFIT PLYOMETRIC** STEPPING BOX WITH RUBBER TRACTION. PICTUREDTO THE LEFT ISTHE **DETAILS OF THE OBSTACLE** COURSEWITH 3-D POSITIVE WORDS SUCH AS FAITH & HOPE.

CUSTOM ROPE BRIDGE PICTUREDTOTHE RIGHT.