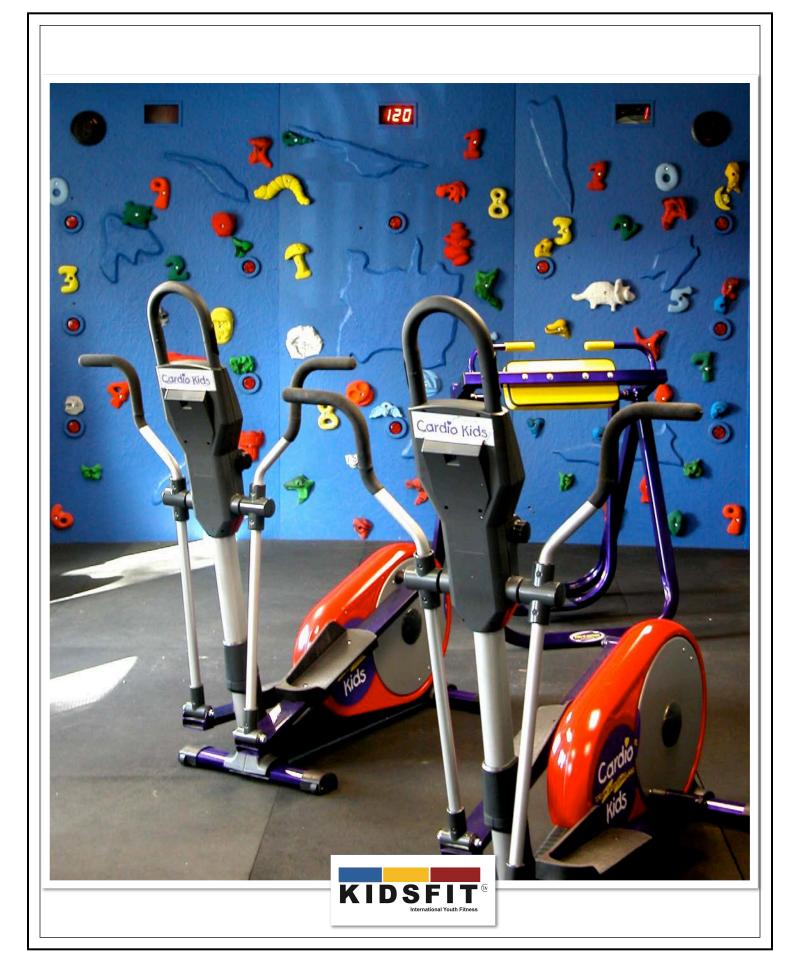

ABILE, LAB-ACTION BASED LEARNING EXPERIENCE

PICTURED HERE ARE CLOSE-UPS OF THE FITNESS KIOSKS SPACED THROUGHOUT THE ROOM WITH THE CORRESPONDING FITNESS EQUIPMENT STATIONS,

THIS IS ONE OF OUR DELUXE PACKAGES CREATED FOR A YMCA. CUSTOM LOGOS AND PHRASES ARE ALSO AVAILABLE TO REFLECT YOUR FACILITY.