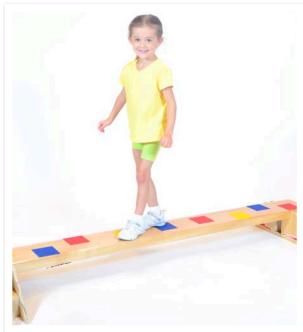

## Barrels, Balance Beam, Stand & Spin

PICTURED TO THE UPPER AND LOWER RIGHT IS A CUSTOM BALANCE & PLYOMETRIC SET.
DETACHABLE ELEVATED CLIMBING STEPS CREATE AN ADDED CHALLENGE, SETS ARE AVAILABLE IN 3 OR 5 PIECES.