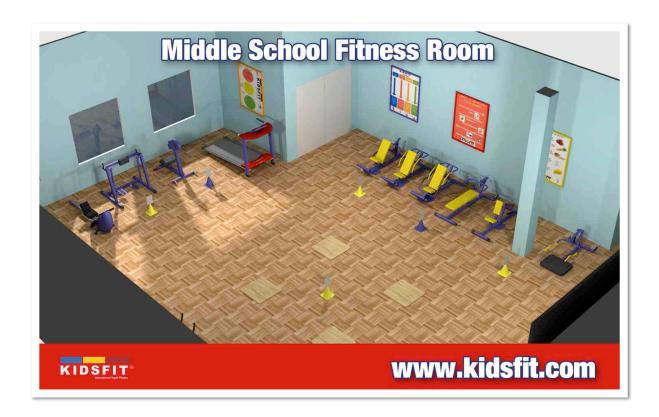

PICTURED ABOVE IS A CHILD-SIZED CUSTOM WOOD TABLE AND CHAIRS. HAND CRAFTED FOR DURABILITY THIS SET IS PERFECT FOR PLAY ROOMS, CLASS ROOMS, WAITING ROOMS, & DAYCARE FACILITIES,

3-D RENDERINGS GIVE CUSTOMERS A BETTER FEEL OF WHAT THEIR ROOM WILL LOOK LIKE UPON COMPLETION.