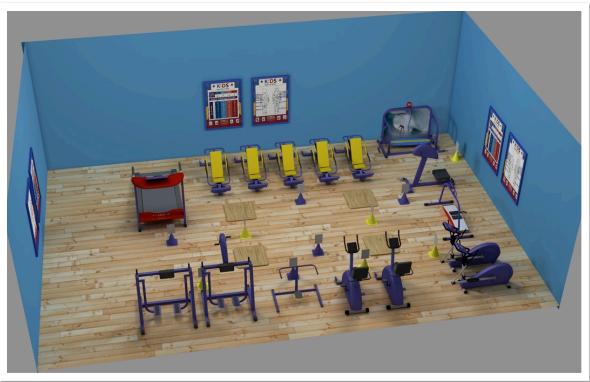

## THE BOOTCAMPTHEMED ROOM

HERE ARE SOME SAMPLES OF CUSTOM FITNESS CENTERS WE HAVE DONE AT SEVERAL YMCA'S