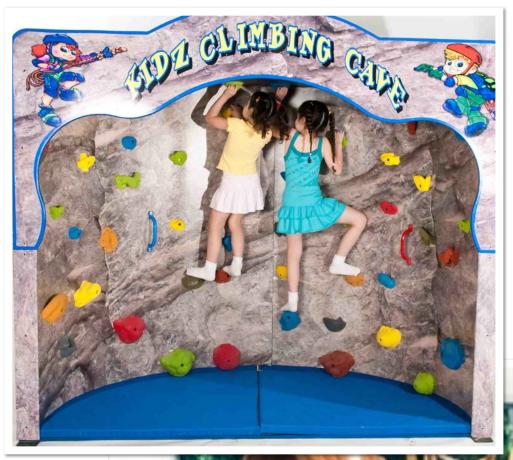

## CLIMBING & CLIMBING CLIMBING CAVES

THE KIDZ CLIMBING
CAVE ISTHE PERFECT
MIX OF
IMAGINATION AND
EXERCISE! IT HAS
BOTH AN OUTSIDE
MURALTHAT
DEPICTS ATREE
HOUSE SCENE,
WHILE ONTHE
INSIDE A CLIMBING
WALL WITH
BRIGHTLY COLORED
FOOT HOLDS AND
HAND GRIPS.