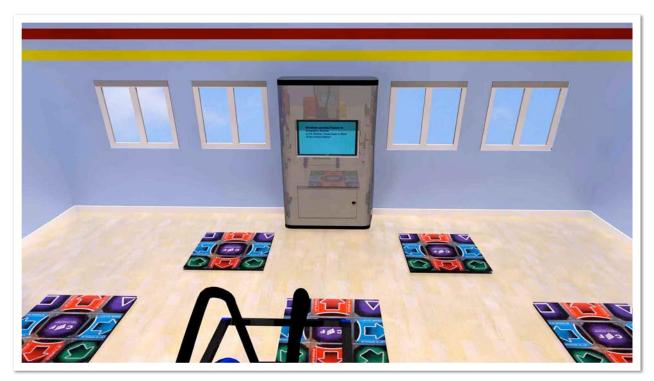

THE BRAIN BODY ROOM IS AN EXCITING INTERACTIVE ROOM THAT COMBINES LEARNING & FITNESS! COMPLETE WITH FITNESS KIOSKS THAT PROMPT STUDENTS TO ANSWER QUESTIONS WHILE ENGAGING IN PHYSICAL ACTIVITY, IT IS THE PERFECT TOOL FOR EDUCATORS, EACH KIOSK CAN BE PROGRAMMED TO DISPLAY MATERIAL RELEVANT TO WHAT STUDENTS ARE LEARNING IN THE CLASSROOM.