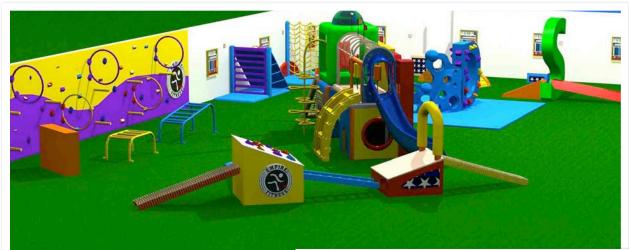

PICTURED ABOVE IS A TODDLER FITNESS ROOM COMPLETE WITH CLIMBING PLAY AREA, TUNNELS, ACTIVITY TABLES & CHAIRS, LEARNING RUGS, SLIDE, NET OBSTACLES, AND SOFT PLAY MAT AREA

PICTURED ABOVE: AERIALVIEW OF ONE OF OUR CUSTOM ROOMS