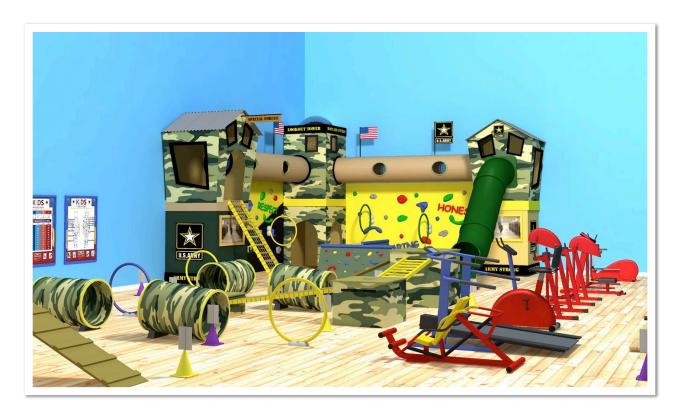

## THE BOOTCAMPTHEMED ROOM

HERE ARE SOME SAMPLES OF CUSTOM FITNESS CENTERS WE HAVE DONE AT SEVERAL YMCA'S