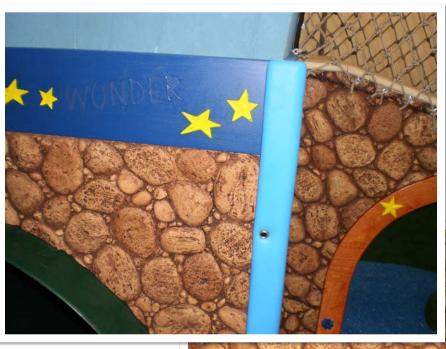

## REHAB SPECIALTIES

CLOSE UP OF DETAIL
WORK ON KIDZ CLUB
HOUSE, STAR INSETS
AND WHIMSICAL
PHRASES ARE AN
ADDEDTOUCH.

BLUE SOFT FOAM GIVES
CHILDRENTHE FEEL OF
PLAYING INTHEWATER,
WHILE ADDED
TURTLES, FROGS AND
ALLIGATOR FIGURES
ARE ATTACHED TO THE
BLUE LAGOON.