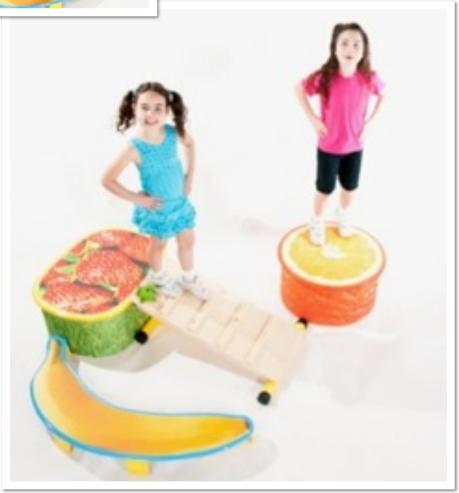

## Barrels, Balance Beam, Stand & Spin

PICTURED TO THE UPPER AND LOWER RIGHT IS A CUSTOM BALANCE & PLYOMETRIC SET.
DETACHABLE ELEVATED CLIMBING STEPS CREATE AN ADDED CHALLENGE, SETS ARE AVAILABLE IN 3 OR 5 PIECES.