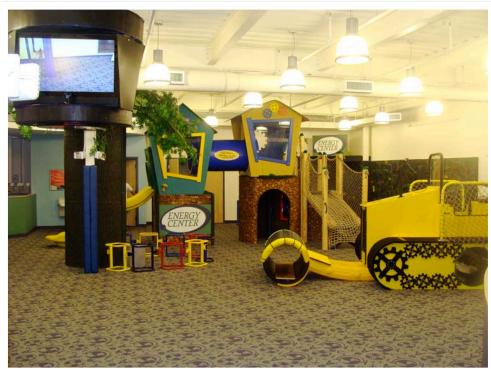

CLOSE-UP OF GEARS AND NETTED JUNIOR WINDOWS PICTURED BELLOW

THE JUMBO-TRON
PICTURED TO THE
RIGHT LETS KIDS BE
THE STAR OF THEIR
OWN SHOW!
PICTURED BELOW IS A
SIDEVIEW OF A KIDSFIT
OBSTACLE COURSE
AND CUSTOM BUILT
BULLDOZER.

PICTUED BELOW ARE SEVERAL OF OUR CUSTOM ROOM
CREATIONS; THEWEST SIDE YMCA AND DECASAS FITNESS KIDS
POWER GYM

THE ENERGY CENTER CUSTOM ROOM BY KIDSFIT

BIRDS EYEVIEW OF DUAL CLIMBING OBSTACLE HOUSE COMPLETE WITH SLIDE AND TUNNEL, FITNESS EQUIPMENT AND LIFE-LIKE BOULDER