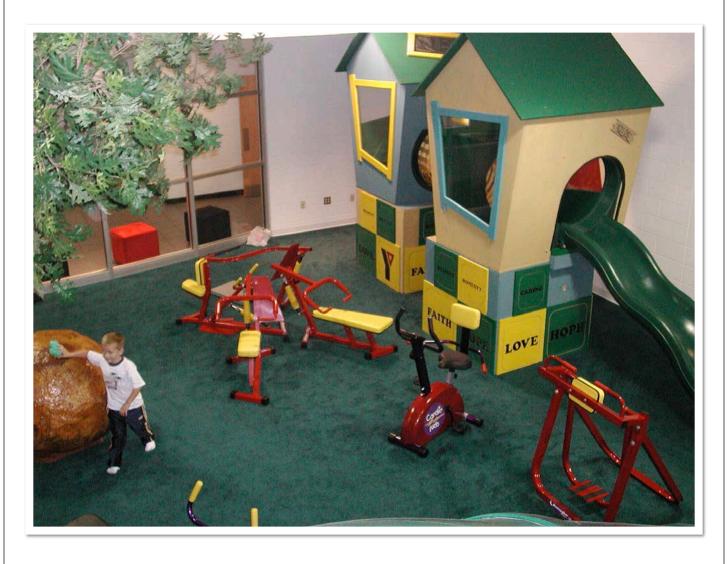

**PICTURED** ABOVE ISTHE **KIDSFIT PLYOMETRIC** STEPPING BOX WITH RUBBER TRACTION. PICTUREDTO THE LEFT ISTHE **DETAILS OF THE OBSTACLE** COURSEWITH 3-D POSITIVE WORDS SUCH AS FAITH & HOPE.

CUSTOM ROPE BRIDGE PICTUREDTOTHE RIGHT.

PICTUED BELOW ARE SEVERAL OF OUR CUSTOM ROOM
CREATIONS; THEWEST SIDE YMCA AND DECASAS FITNESS KIDS
POWER GYM

THE ENERGY CENTER CUSTOM ROOM BY KIDSFIT

BIRDS EYEVIEW OF DUAL CLIMBING OBSTACLE HOUSE COMPLETE WITH SLIDE AND TUNNEL, FITNESS EQUIPMENT AND LIFE-LIKE BOULDER