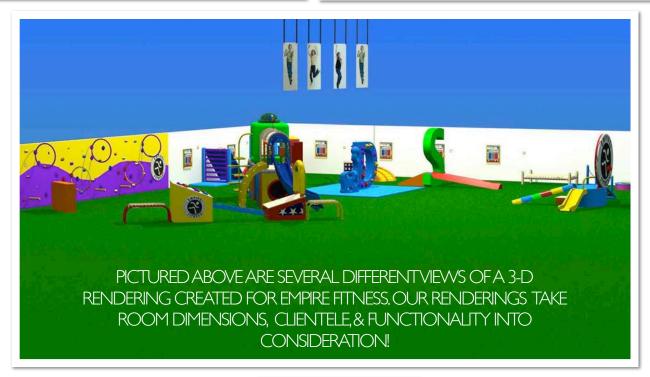

PICTURED ABOVE IS A CHILD-SIZED CUSTOM WOOD TABLE AND CHAIRS. HAND CRAFTED FOR DURABILITY THIS SET IS PERFECT FOR PLAY ROOMS, CLASS ROOMS, WAITING ROOMS, & DAYCARE FACILITIES,

3-D RENDERINGS GIVE CUSTOMERS A BETTER FEEL OF WHAT THEIR ROOM WILL LOOK LIKE UPON COMPLETION.