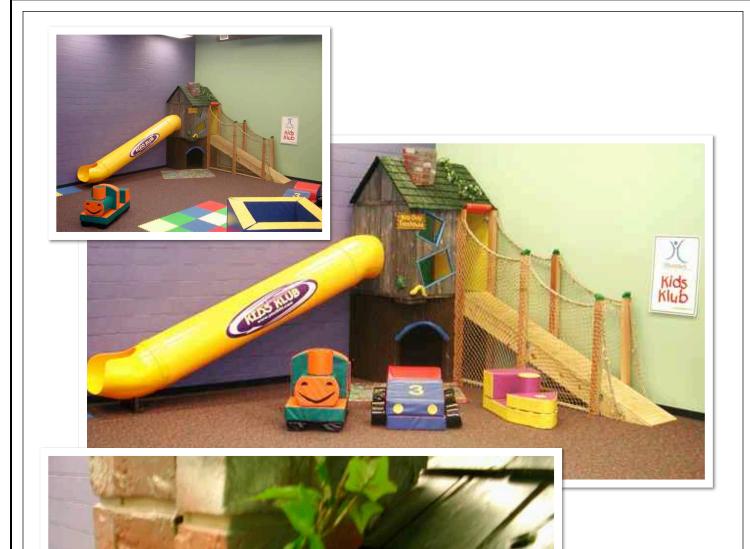

PICTURED ABOVE IS A TODDLER FITNESS ROOM COMPLETE WITH CLIMBING PLAY AREA, TUNNELS, ACTIVITY TABLES & CHAIRS, LEARNING RUGS, SLIDE, NET OBSTACLES, AND SOFT PLAY MAT AREA

PICTURED ABOVE: AERIALVIEW OF ONE OF OUR CUSTOM ROOMS