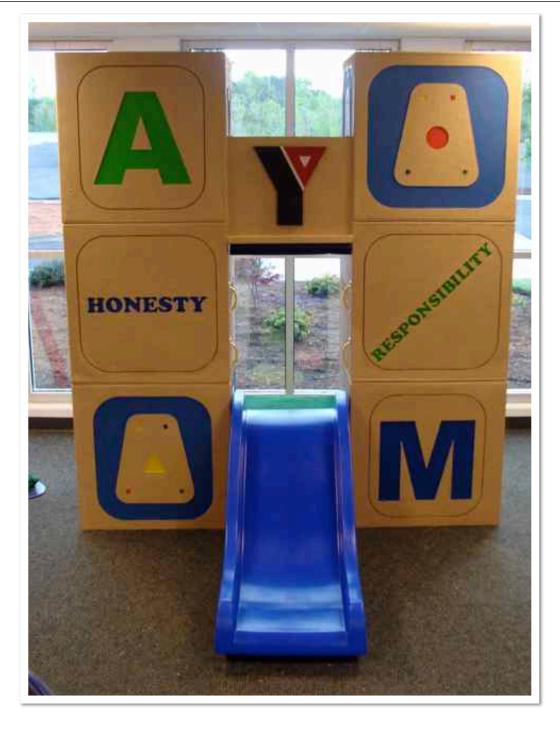

THE RESPONSIBILITY BOXES STACK UP AND PROMOTE CHARACTER. BUILT IN SLIDE IS A BLAST FOR KIDS. AVAILABLE WITH YOUR LOGO!