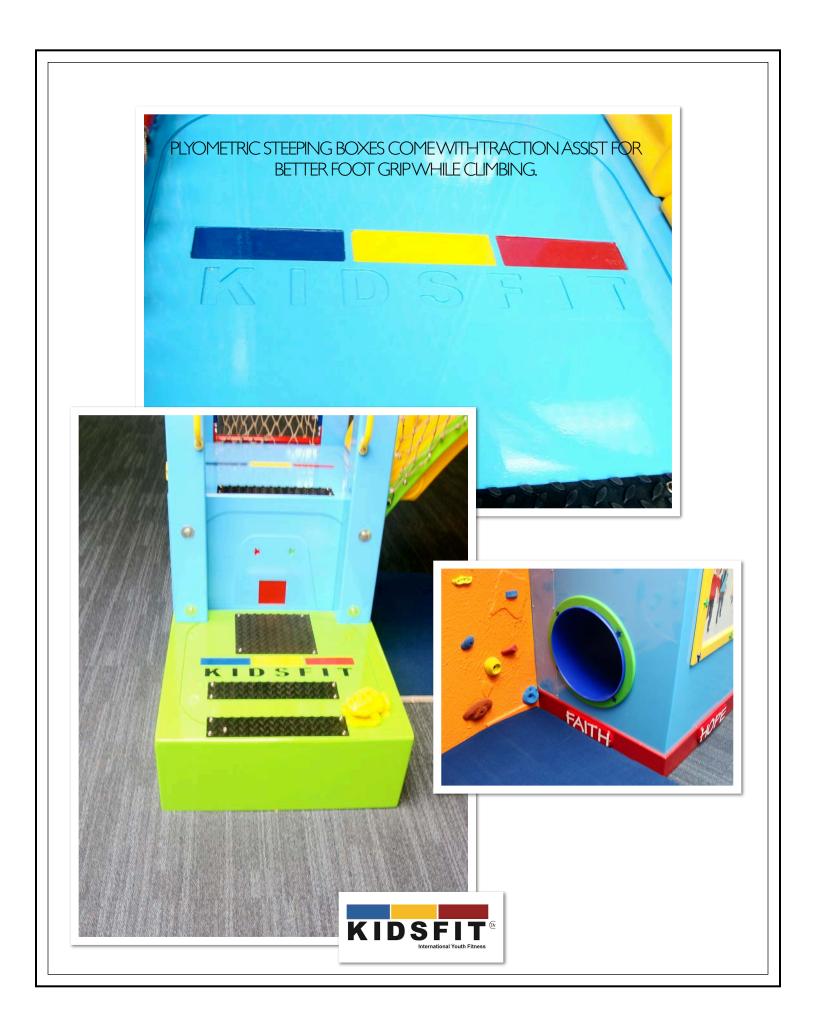

**PICTURED** ABOVE ISTHE **KIDSFIT PLYOMETRIC** STEPPING BOX WITH RUBBER TRACTION. PICTUREDTO THE LEFT ISTHE **DETAILS OF THE OBSTACLE** COURSEWITH 3-D POSITIVE WORDS SUCH AS FAITH & HOPE.

CUSTOM ROPE BRIDGE PICTUREDTOTHE RIGHT.