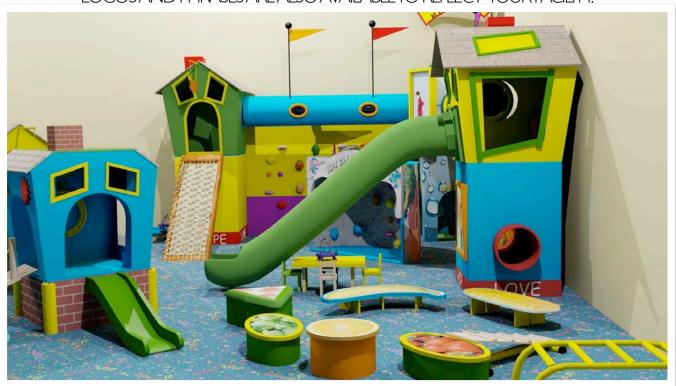

ABILE, LAB-ACTION BASED LEARNING EXPERIENCE

PICTURED HERE ARE CLOSE-UPS OF THE FITNESS KIOSKS SPACED THROUGHOUT THE ROOM WITH THE CORRESPONDING FITNESS EQUIPMENT STATIONS,

THIS IS ONE OF OUR DELUXE PACKAGES CREATED FOR A YMCA. CUSTOM LOGOS AND PHRASES ARE ALSO AVAILABLE TO REFLECT YOUR FACILITY.