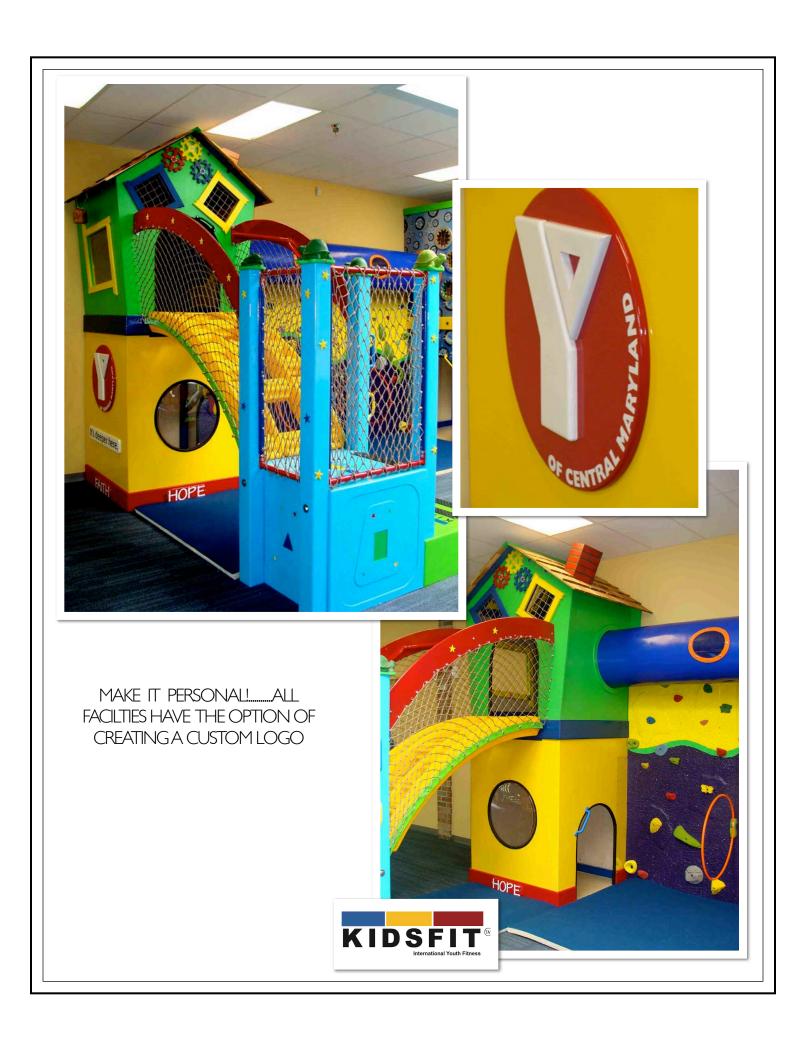

**PICTURED** ABOVE ISTHE **KIDSFIT PLYOMETRIC** STEPPING BOX WITH RUBBER TRACTION. PICTUREDTO THE LEFT ISTHE **DETAILS OF THE OBSTACLE** COURSEWITH 3-D POSITIVE WORDS SUCH AS FAITH & HOPE.

CUSTOM ROPE BRIDGE PICTUREDTOTHE RIGHT.

CLOSE-UP OF GEARS AND NETTED JUNIOR WINDOWS PICTURED BELLOW

THE JUMBO-TRON
PICTURED TO THE
RIGHT LETS KIDS BE
THE STAR OF THEIR
OWN SHOW!
PICTURED BELOW IS A
SIDEVIEW OF A KIDSFIT
OBSTACLE COURSE
AND CUSTOM BUILT
BULLDOZER.