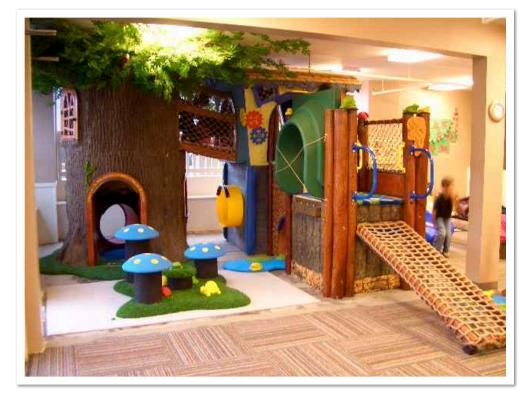

CUSTOM ROOM FEATURES PICTURED HERE INCLUDE CLIMBABLE MUSHROOMS, A HOLLOW CLIMBING TREE, LOG BALANCE BEAM, SLIDE, BRIDGE OVER WATER & CONNECTOR BRIDGE JUST TO NAME A FEW.

BRANCHES & BRICK CHIMNEY CREATE A LIFE-LIKE FEEL FORTHE ROOF OF THIS TREE HOUSE