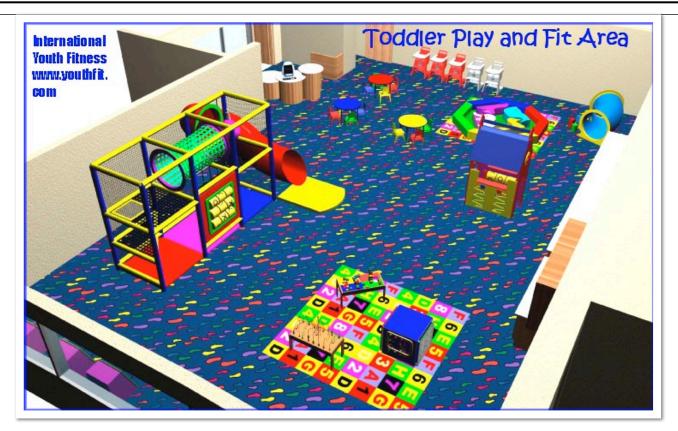

PICTURED ABOVE IS A TODDLER FITNESS ROOM COMPLETE WITH CLIMBING PLAY AREA, TUNNELS, ACTIVITY TABLES & CHAIRS, LEARNING RUGS, SLIDE, NET OBSTACLES, AND SOFT PLAY MAT AREA

PICTURED ABOVE: AERIALVIEW OF ONE OF OUR CUSTOM ROOMS