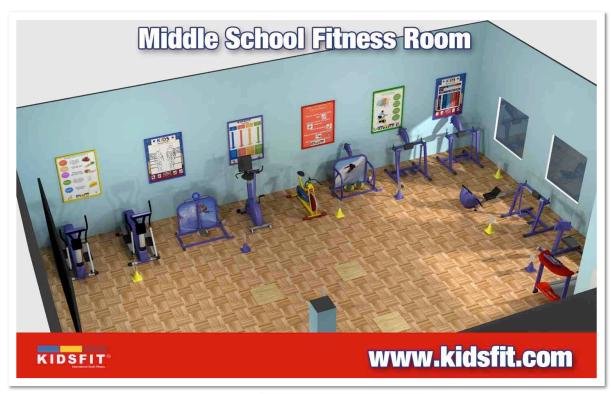

PICTURED ABOVE IS A CHILD-SIZED CUSTOM WOOD TABLE AND CHAIRS. HAND CRAFTED FOR DURABILITY THIS SET IS PERFECT FOR PLAY ROOMS, CLASS ROOMS, WAITING ROOMS, & DAYCARE FACILITIES,

3-D RENDERINGS GIVE CUSTOMERS A BETTER FEEL OF WHAT THEIR ROOM WILL LOOK LIKE UPON COMPLETION.