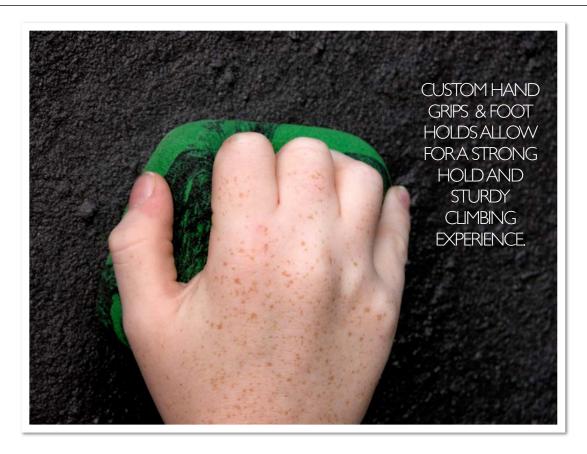

## CLIMBING & CLIMBING CLIMBING CAVES

THE KIDZ CLIMBING
CAVE ISTHE PERFECT
MIX OF
IMAGINATION AND
EXERCISE! IT HAS
BOTH AN OUTSIDE
MURALTHAT
DEPICTS ATREE
HOUSE SCENE,
WHILE ONTHE
INSIDE A CLIMBING
WALL WITH
BRIGHTLY COLORED
FOOT HOLDS AND
HAND GRIPS.

CUSTOM FITNESS OBSTACLE
COURSE COMES COMPLETEWITH
DUAL CLIMBING WALLS CREATED
WITH CUSTOM ADDITIONS
INCLUDING HULA HOOP
OBSTACLES, 3-D CHARACTER
COUNTS WORDS, ALLIGATOR
FOOT HOLD S & A VARIETY OF
BRIGHTLY COLORED HAND GRIPS.