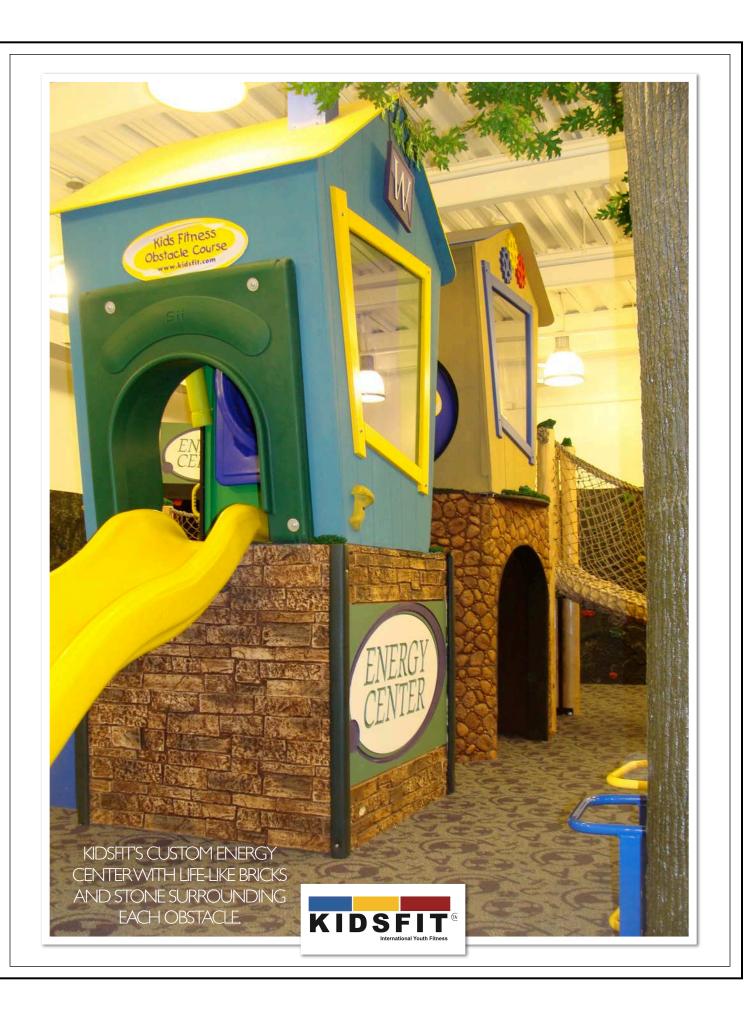

PICTUED BELOW ARE SEVERAL OF OUR CUSTOM ROOM
CREATIONS; THEWEST SIDE YMCA AND DECASAS FITNESS KIDS
POWER GYM

THE ENERGY CENTER CUSTOM ROOM BY KIDSFIT

BIRDS EYEVIEW OF DUAL CLIMBING OBSTACLE HOUSE COMPLETE WITH SLIDE AND TUNNEL, FITNESS EQUIPMENT AND LIFE-LIKE BOULDER