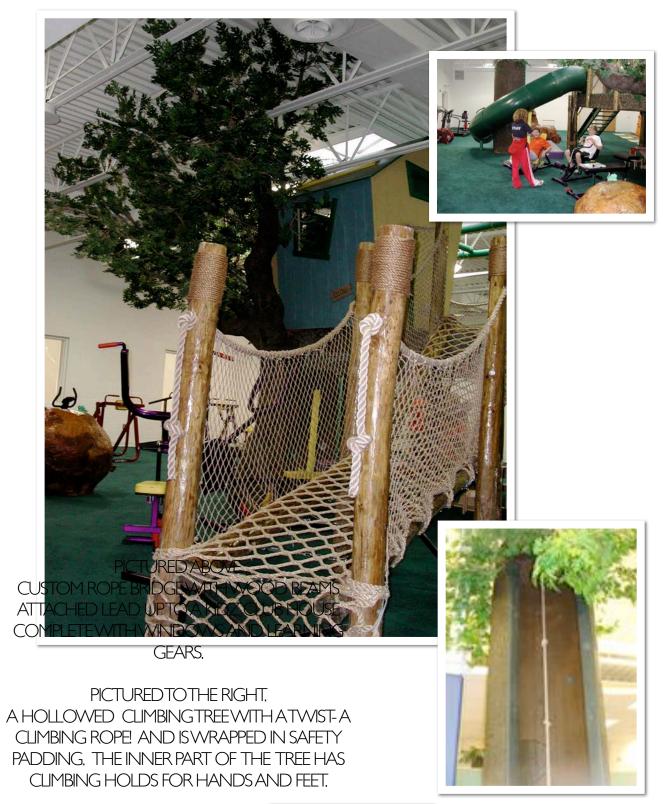

**PICTURED** ABOVE ISTHE **KIDSFIT PLYOMETRIC** STEPPING BOX WITH RUBBER TRACTION. PICTUREDTO THE LEFT ISTHE **DETAILS OF THE OBSTACLE** COURSEWITH 3-D POSITIVE WORDS SUCH AS FAITH & HOPE.

CUSTOM ROPE BRIDGE PICTUREDTOTHE RIGHT.

CUSTOM ROOM FEATURES PICTURED HERE INCLUDE CLIMBABLE MUSHROOMS, A HOLLOW CLIMBING TREE, LOG BALANCE BEAM, SLIDE, BRIDGE OVER WATER & CONNECTOR BRIDGE JUST TO NAME A FEW.

BRANCHES & BRICK CHIMNEY CREATE A LIFE-LIKE FEEL FORTHE ROOF OF THIS TREE HOUSE