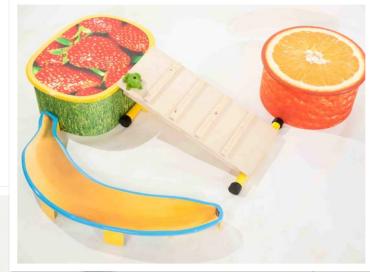

OBSTACLE PLYOMETRIC BOXES TAKE THE TERM
BALANCING ACT TO AWHOLE NEW LEVEL!
INDIVIDUALLY THEMED TO MIMIC FRUITS AND
VEGGIES, THEY ADD AN ELEMENT OF LEARNING
WHILE IMPROVING BALANCE AND
COORDINATION.