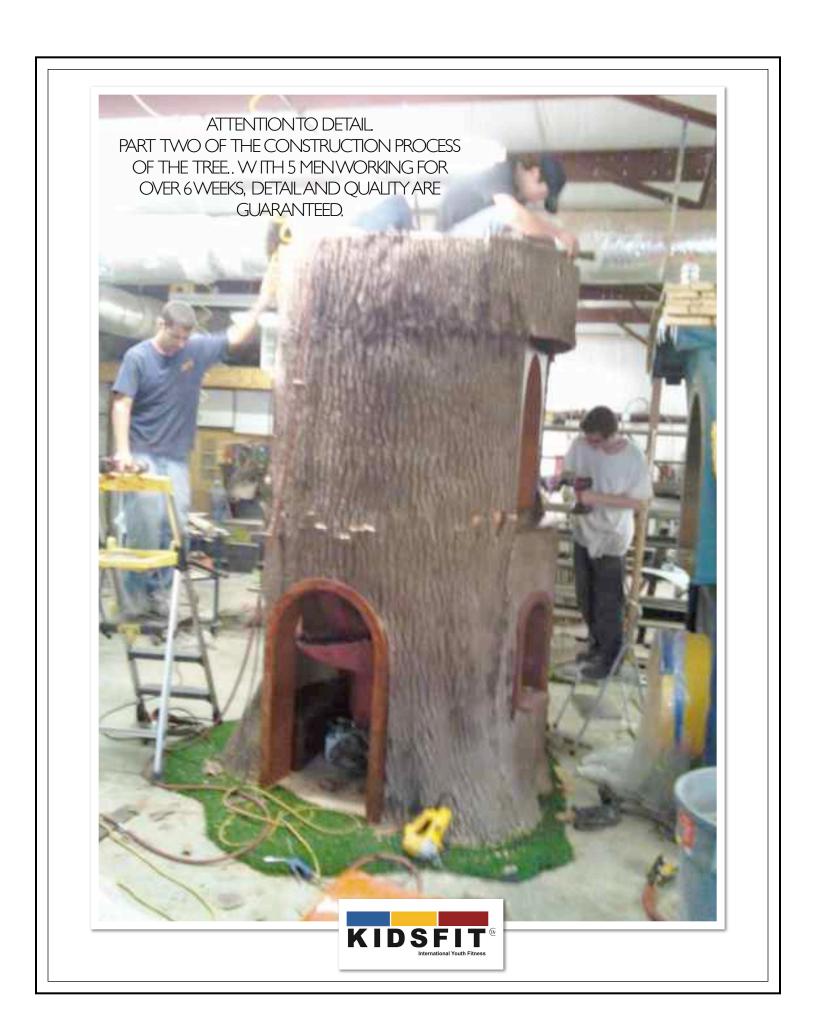

CUSTOM ROOM FEATURES PICTURED HERE INCLUDE CLIMBABLE MUSHROOMS, A HOLLOW CLIMBING TREE, LOG BALANCE BEAM, SLIDE, BRIDGE OVER WATER & CONNECTOR BRIDGE JUST TO NAME A FEW.

BRANCHES & BRICK CHIMNEY CREATE A LIFE-LIKE FEEL FORTHE ROOF OF THIS TREE HOUSE