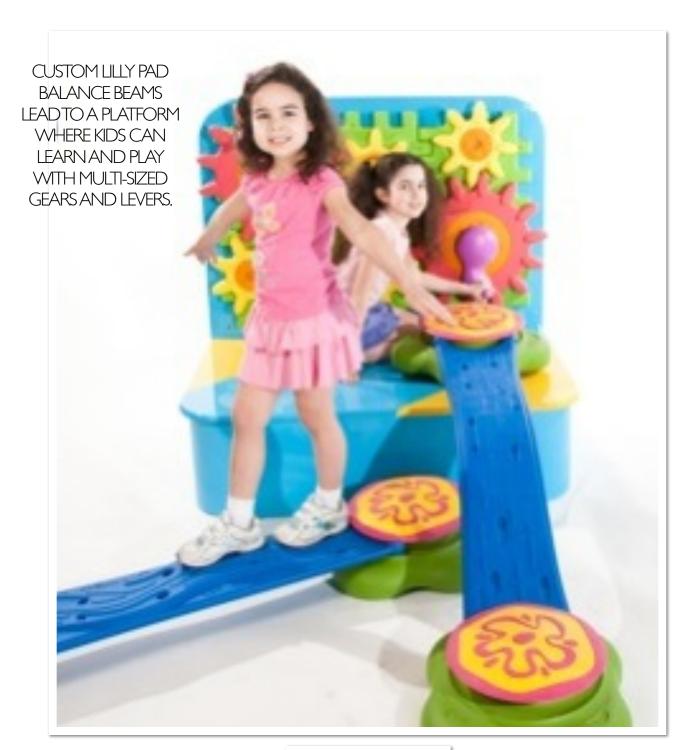

## Barrels, Balance Beam, Stand & Spin

PICTURED TO THE UPPER AND LOWER RIGHT IS A CUSTOM BALANCE & PLYOMETRIC SET.
DETACHABLE ELEVATED CLIMBING STEPS CREATE AN ADDED CHALLENGE, SETS ARE AVAILABLE IN 3 OR 5 PIECES.