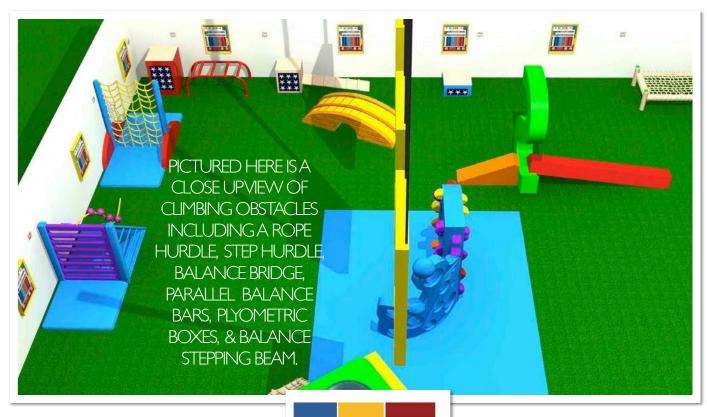

OBSTACLE PLYOMETRIC BOXES TAKE THE TERM
BALANCING ACT TO AWHOLE NEW LEVEL!
INDIVIDUALLY THEMED TO MIMIC FRUITS AND
VEGGIES, THEY ADD AN ELEMENT OF LEARNING
WHILE IMPROVING BALANCE AND
COORDINATION.

## Barrels, Balance Beam, Stand & Spin

PICTURED TO THE UPPER AND LOWER RIGHT IS A CUSTOM BALANCE & PLYOMETRIC SET.
DETACHABLE ELEVATED CLIMBING STEPS CREATE AN ADDED CHALLENGE, SETS ARE AVAILABLE IN 3 OR 5 PIECES.