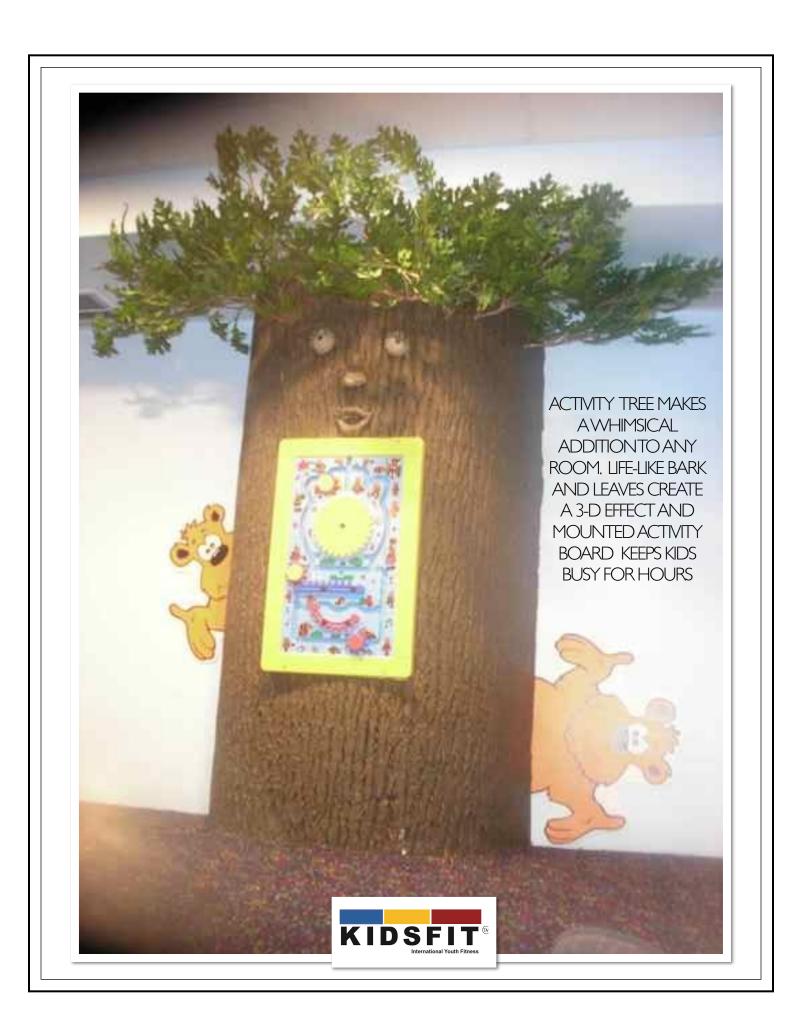

## BULLDOZERS







PUT YOUR HARD
HAT ON!
THIS CUSTOM
BULLDOZER WAS
BUILT FROMTHE
GROUND UP AND
COMES WITH ALL
THE BELLS AND
WHISTLES
INCLUDING DIALS,
A GEAR SHIFTER,,A
FRONT END
TUNNEL AND
MULTI-LEVEL FRAME
FOR CLIMBING!







OBSTACLE PLYOMETRIC BOXES TAKE THE TERM
BALANCING ACT TO AWHOLE NEW LEVEL!
INDIVIDUALLY THEMED TO MIMIC FRUITS AND
VEGGIES, THEY ADD AN ELEMENT OF LEARNING
WHILE IMPROVING BALANCE AND
COORDINATION.







## Barrels, Balance Beam, Stand & Spin











PICTURED TO THE UPPER AND LOWER RIGHT IS A CUSTOM BALANCE & PLYOMETRIC SET.
DETACHABLE ELEVATED CLIMBING STEPS CREATE AN ADDED CHALLENGE, SETS ARE AVAILABLE IN 3 OR 5 PIECES.





PICTURED ABOVE IS A CHILD-SIZED CUSTOM WOOD TABLE AND CHAIRS. HAND CRAFTED FOR DURABILITY THIS SET IS PERFECT FOR PLAY ROOMS, CLA