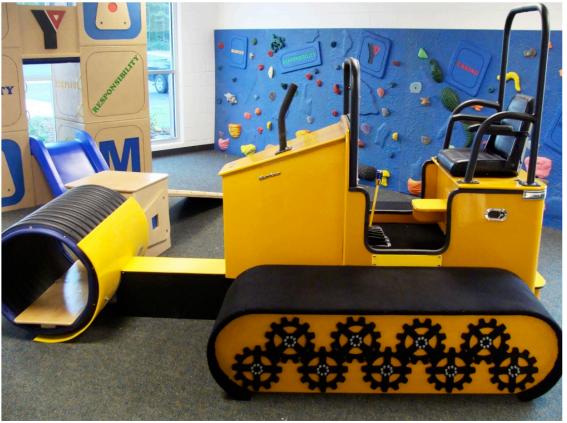

## BULLDOZERS

PUT YOUR HARD
HAT ON!
THIS CUSTOM
BULLDOZER WAS
BUILT FROMTHE
GROUND UP AND
COMES WITH ALL
THE BELLS AND
WHISTLES
INCLUDING DIALS,
A GEAR SHIFTER,,A
FRONT END
TUNNEL AND
MULTI-LEVEL FRAME
FOR CLIMBING!