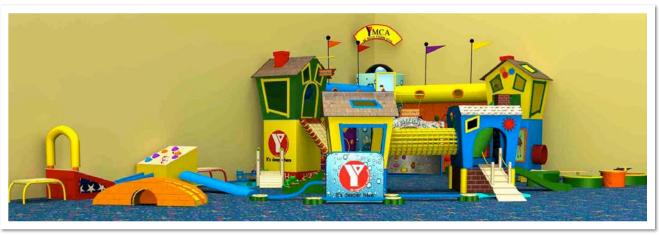

PICTUED BELOW ARE SEVERAL OF OUR CUSTOM ROOM
CREATIONS; THEWEST SIDE YMCA AND DECASAS FITNESS KIDS
POWER GYM

THE ENERGY CENTER CUSTOM ROOM BY KIDSFIT

BIRDS EYEVIEW OF DUAL CLIMBING OBSTACLE HOUSE COMPLETE WITH SLIDE AND TUNNEL, FITNESS EQUIPMENT AND LIFE-LIKE BOULDER