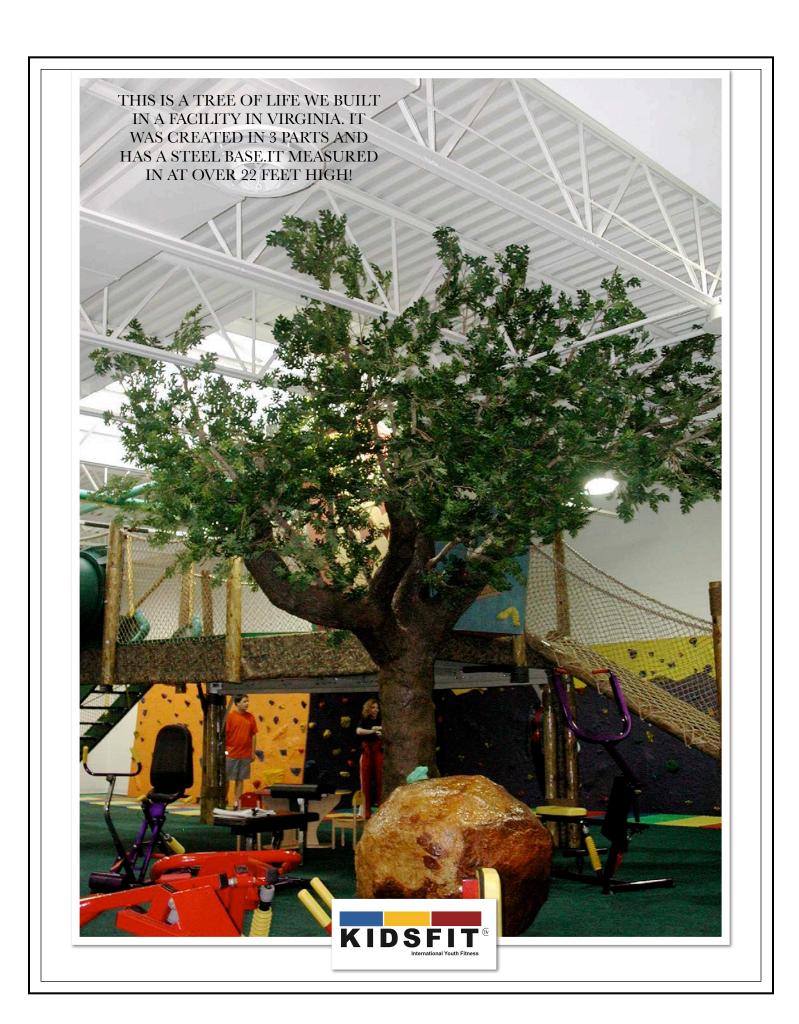

PICTUED BELOW ARE SEVERAL OF OUR CUSTOM ROOM
CREATIONS; THEWEST SIDE YMCA AND DECASAS FITNESS KIDS
POWER GYM

THE ENERGY CENTER CUSTOM ROOM BY KIDSFIT

BIRDS EYEVIEW OF DUAL CLIMBING OBSTACLE HOUSE COMPLETE WITH SLIDE AND TUNNEL, FITNESS EQUIPMENT AND LIFE-LIKE BOULDER