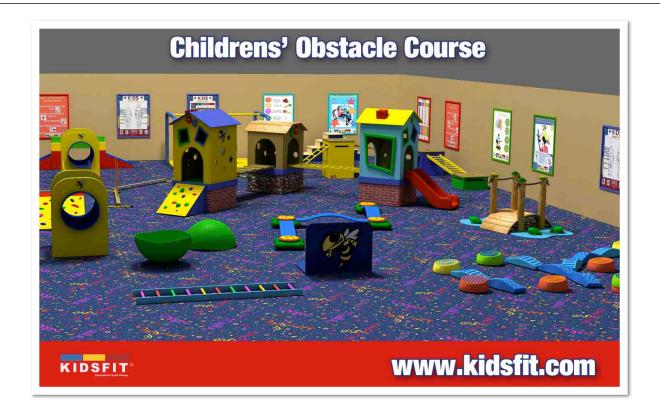

CUSTOM FITNESS OBSTACLE
COURSE COMES COMPLETEWITH
DUAL CLIMBING WALLS CREATED
WITH CUSTOM ADDITIONS
INCLUDING HULA HOOP
OBSTACLES, 3-D CHARACTER
COUNTS WORDS, ALLIGATOR
FOOT HOLD S & A VARIETY OF
BRIGHTLY COLORED HAND GRIPS.

**PICTURED** ABOVE ISTHE **KIDSFIT PLYOMETRIC** STEPPING BOX WITH RUBBER TRACTION. PICTUREDTO THE LEFT ISTHE **DETAILS OF THE OBSTACLE** COURSEWITH 3-D POSITIVE WORDS SUCH AS FAITH & HOPE.

CUSTOM ROPE BRIDGE PICTUREDTOTHE RIGHT.