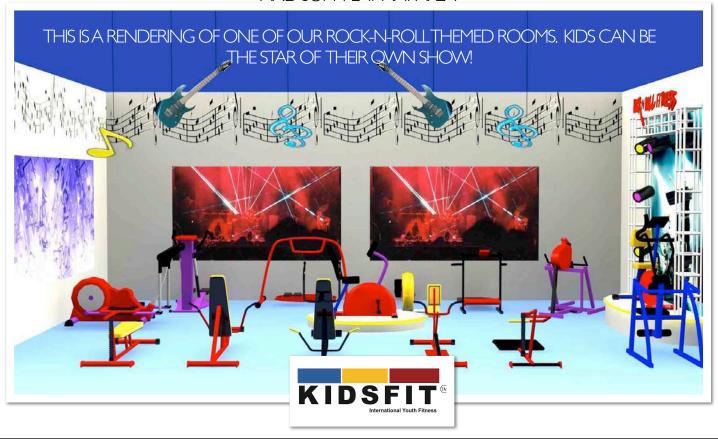

CLOSE-UP OF GEARS AND NETTED JUNIOR WINDOWS PICTURED BELLOW

THE JUMBO-TRON
PICTURED TO THE
RIGHT LETS KIDS BE
THE STAR OF THEIR
OWN SHOW!
PICTURED BELOW IS A
SIDEVIEW OF A KIDSFIT
OBSTACLE COURSE
AND CUSTOM BUILT
BULLDOZER.