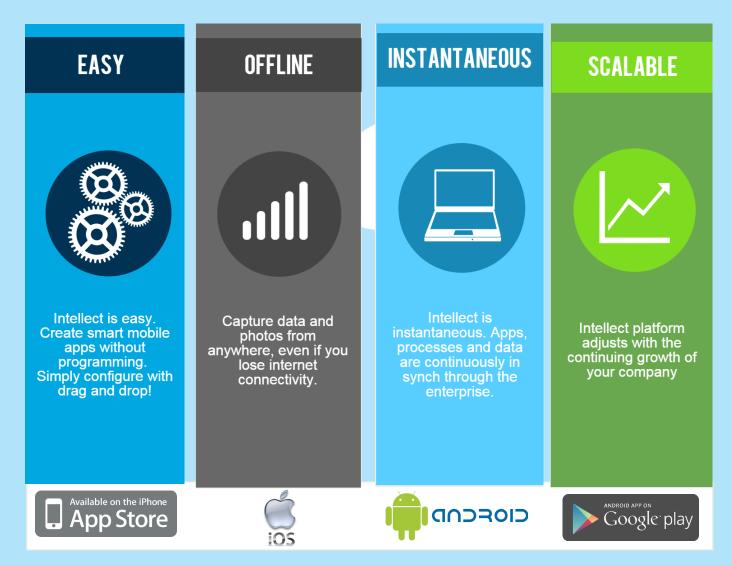

Intellect's smart MobileApps provide powerful business process functions that anyone can use from absolutely anywhere. Easily build out an unlimited amount of customized apps in a matter of minutes without the need for programming, and optimize business efficiency at all times and all places. Change the way you manage your processes, monitor task completion while work is in progress, acquire data from anywhere, upload photos from the field, and stay connected while managing your operations and data at all times even when internet connectivity is lost.

## Go Mobile in Minutes!