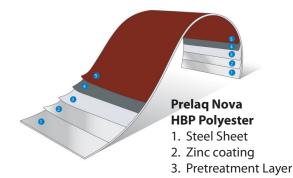

# **Premier Steel Gutters** Made to last decades

"Prelag Nova" is our special, extra-thick baked on polyester coating. It has a wear-resistant, textured surface achieved by polymer grains being mixed into the paint. It also has better forming properties than ordinary polyester.

## **Premier Steel Gutter System**

"In Stock Colors"

**DARK BRONZE** 

**ROYAL BROWN** 

GALVALUME

ANTIQUE WHITE

4. Primer layer

5. Paint layer