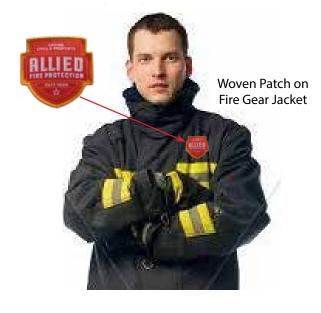

#### **COX BUSINESS**

Sublimated Woven Patch on Mountain Hardware Jacket

CENTURY ARMS

**Embroidered** Velcro Patch on Cap

**Leather Patch** on Jansport Backpack