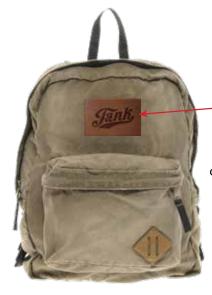

#### **COX BUSINESS**

Sublimated Woven Patch on Mountain Hardware Jacket

CENTURY ARMS

**Embroidered** Velcro Patch on Cap

**Leather Patch** on Jansport Backpack