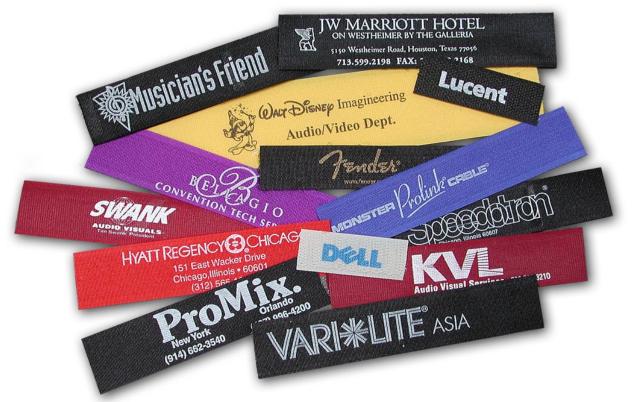

## **CUSTOM PRINTING**

## Put your business card on every cord!

You can have your company name and/or logo imprinted directly on most Cord-Lox straps. Our printing method is able to reproduce almost any design and transfer it to the hook & loop material. The strap then becomes a promotional item, and advertises your company every time it's used by the customer. It's like having your business card on their cord!

Before you call to order, keep the following in mind:

- Minimum order of 250 pieces per ink color, but you can mix and match different models and sizes to get to the minimum quantity
- Our maximum printing area is approx 1.25" high by 3.75" wide
- You can send us black and white artwork by mail (a 300 dpi laser print) or via email, as an attached .eps, .tif or .jpg file, as long as it is hi-res (at least 300 dpi).
- Please, no faxes! If you send us a business card or stationery we can scan it and manipulate it
- Or we can simply typeset your name address, etc. We have thousands of fonts, and we will be happy help you come up with something creative.
- There are limits to what we can print (i.e. one color, no drop shadows, gradients or photographs)