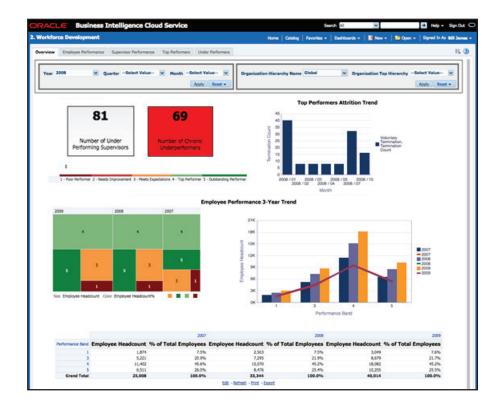

All data can be viewed within advanced visualizations featuring key performance indicators (KPIs), graphical report snapshots, trend graphs, and scorecards.

### hr dashboards

- **Executive Overview**
- Workforce Profile
- Workforce Development
- Retention
- Compensation
- Recruitment

The foundation of the KPI Cloud Analytics platform is the integration components connecting source data with cloud-based reporting and analytics.