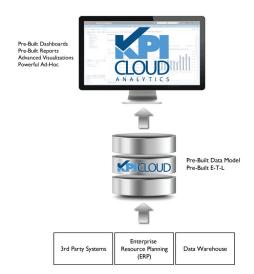

## ready to use

- Pre-built dashboards
- **Pre-built reports**
- Pre-built ETL
- Pre-built data model

### hr dashboards

- **Executive Overview**
- Workforce Profile
- Workforce Development
- Retention
- Compensation
- Recruitment

The foundation of the KPI Cloud Analytics platform is the integration components connecting source data with cloud-based reporting and analytics.

#### **KPI Cloud Analytics Platform**

With any journey, challenges arise. KPI Partners is helping organizations maximize their investments in enterprise resource planning systems and third-party HR systems with easyto-use cloud-based reporting solutions.