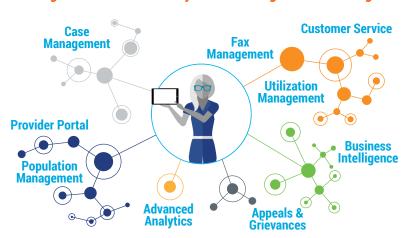

#### Essette 's Care Management platform's

advanced, modular architecture—engineered to interface with your existing vital organizational tools including eligibility/claims systems, analytics and portals—puts personalized, data-driven and actionable care plans at your fingertips.