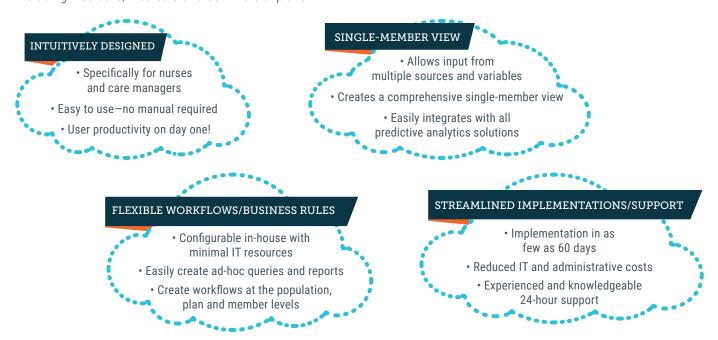

A visually intuitive, tremendously powerful and intelligent solution for today's care management challenges.

## HMS Essette<sub>®</sub>'s Care Management platform

provides unique and proven solutions that, combined with evidence-based content and cutting-edge technology, help you increase efficiency, meet your specific business requirements and react quickly to changing market and regulatory challenges. Our ongoing commitment to connecting fragmented IT systems and finding novel and better ways to use data, continues to enhance our uniquely agile care management platform.