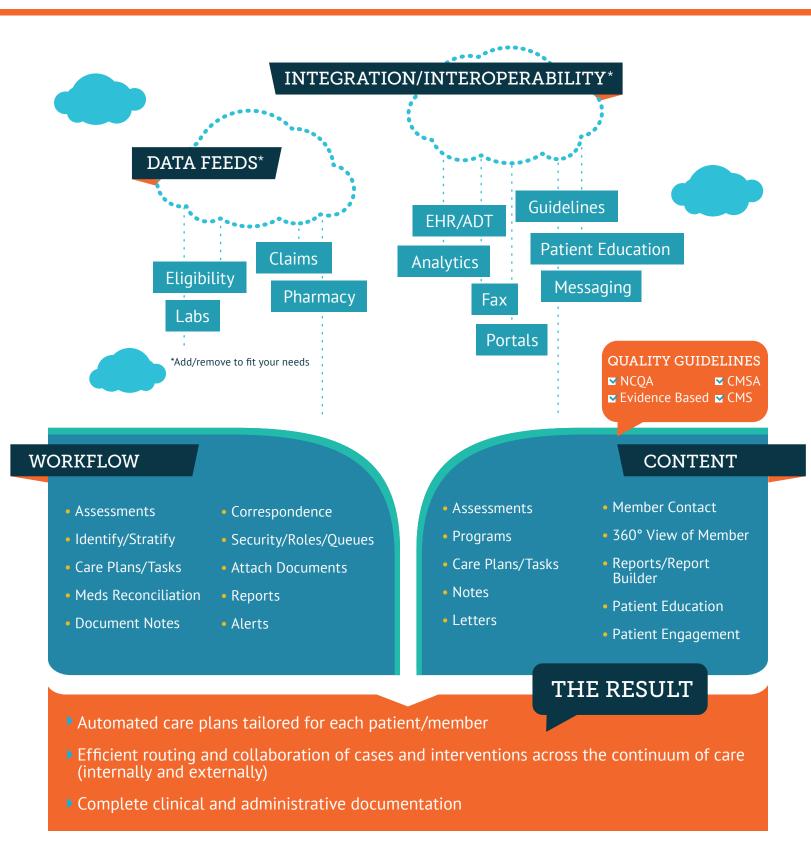

#### Essette 's Care Management platform's

advanced, modular architecture—engineered to interface with your existing vital organizational tools including eligibility/claims systems, analytics and portals—puts personalized, data-driven and actionable care plans at your fingertips.