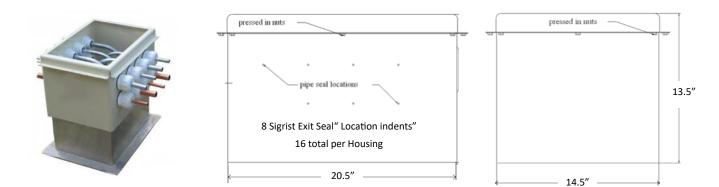

## Pipe Chase Housing & Curb

Shown above with 4 Sigrist Exit Seals<sup>™</sup> installed (Sigrist Exit Seals<sup>™</sup> available in sizes 1/4" to 1 5/8" OD)

Max. number of Sigrist Exit Seals<sup>™</sup> is 16. (8 Sigrist Exit Seal per front and back)

| Model #   | Description | Length | Width | Height |
|-----------|-------------|--------|-------|--------|
| AL-201412 | Housing     | 20.5"  | 14.5" | 13.5"  |
| AL-1014   | Curb        | 18.5"  | 12.5" | 14"    |

**Note:** Overall height of the Pipe Chase Housing mounted on top of the Sigrist Curb is 24.5" tall - There is a 3" skirt/overlap from the Pipe Chase Housing down over the top of the curb.

\*\*\* Dimensions are nominal and may be revised without notice