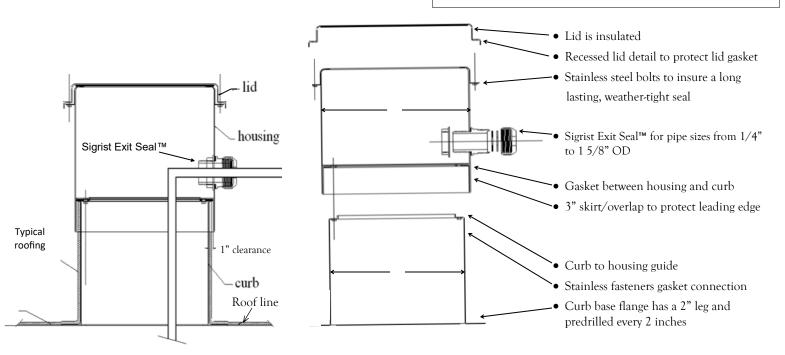

**Note:** Overall height of the Pipe Chase Housing mounted on top of the Sigrist Curb is 24.5" tall - There is a 3" skirt/overlap from the Pipe Chase Housing down over the top of the curb.

\*\*\* Dimensions are nominal and may be revised without notice

#### Specifications - Pipe Chase Housing

.080 aluminum (Body and lid)

UV protected powder coating - Housing only

Full thermal break interior with gaskets and insulation

Stainless steel fasteners

Housing has Exit Seal locater/starter dimples

## Specifications - Curb

.080 aluminum - non finished exterior

Full thermal break interior (Insulation pad)

#### Specifications - Sigrist Exit Seal™

Injection molded ABS - Schedule-80 performance Color: White

Sizes: 11 pathway sizes (.25" through 1 5/8" OD line sizes)