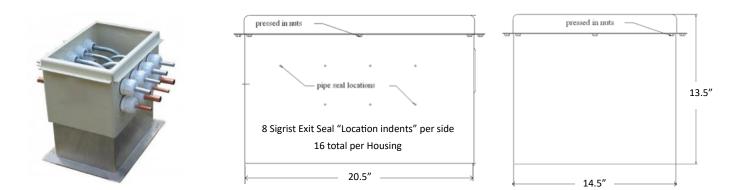

### Pipe Chase Housing & Curb

Shown above with 4 Sigrist Exit Seals<sup>™</sup> installed (Sigrist Exit Seals<sup>™</sup> available in sizes 1/4" to 1 5/8" OD)

Max. number of Sigrist Exit Seals<sup>™</sup> is 16. (8 Sigrist Exit Seal per front and back)

| Model #   | Description | Length | Width | Height |
|-----------|-------------|--------|-------|--------|
| AL-201412 | Housing     | 20.5"  | 14.5" | 13.5"  |
| ALTC-M18  | Curb        | 18.5"  | 12.5" | 18"    |

**Note:** Overall height of the Pipe Chase Housing mounted on top of the Sigrist Curb is 28.5" tall - There is a 3" skirt/overlap from the Pipe Chase Housing down over the top of the curb.

\*\*\* Dimensions are nominal and may be revised without notice