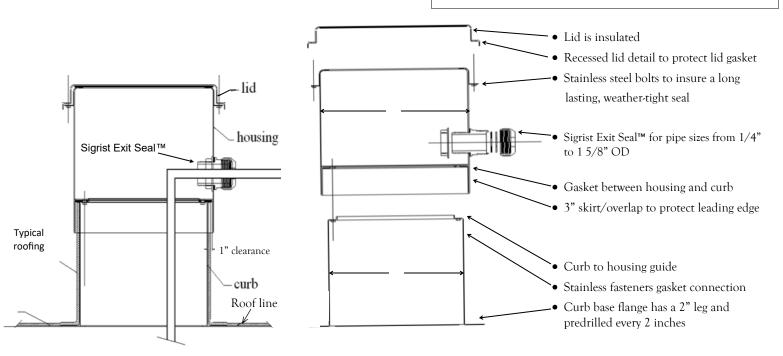

**Note:** Overall height of the Pipe Chase Housing mounted on top of the Sigrist Curb is 28.5" tall - There is a 3" skirt/overlap from the Pipe Chase Housing down over the top of the curb.

\*\*\* Dimensions are nominal and may be revised without notice

#### Specifications - Pipe Chase Housing

.080 aluminum (Body and lid)

UV protected powder coating - Housing only

Full thermal break interior with gaskets and insulation

Stainless steel fasteners

Housing has Exit Seal locater/starter dimples

#### Specifications - Curb

.080 aluminum - non finished exterior

Full thermal break interior (Insulation pad)

#### Specifications - Sigrist Exit Seal™

Injection molded ABS - Schedule-80 performance Color: White

Sizes: 11 pathway sizes (.25" through 1 5/8" OD line sizes)