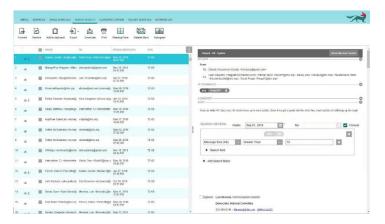

Jatheon cCore Search Results

ArcMail Defender Search Results

Once you get search results, Jatheon lets you choose the position of the preview pane (down or right) to review emails and, most importantly, supports search within a search.