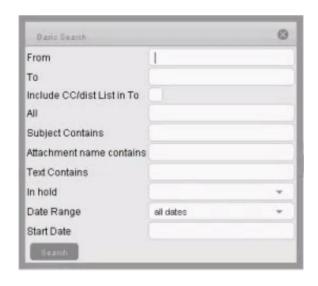

### Jatheon cCore Simple Search

### ArcMail Defender Basic Search

Jatheon's Simple Search lets you search through parts of emails, as well as specify whether you're searching your own mailbox or other mailboxes too. Unlike ArcMail's search functionality, Jatheon offers a simple, yet powerful search that's made with users in mind – there are fewer fields to type in and it's much easier to construct a search.