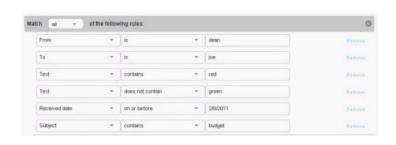

### Jatheon cCore Advanced Search

### ArcMail Defender Advanced Search

Jatheon's Advanced Search allows compliance officers and administrators to search through millions of emails and end up with a manageable number of results to review. Superior system logic based on search blocks and containers lets you construct complex searches and filter results easily.