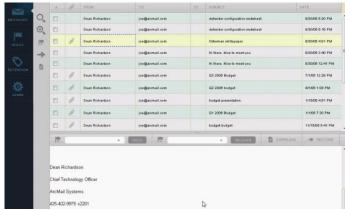

Jatheon cCore Data Export

ArcMail Defender Data Export

Jatheon gives you the possibility to export up to 5,000 emails into pst/eml files directly from search results using the Export button. You can export a larger number of emails, practically without limitations, by using the Export Task – silent export that runs in the background, freeing up the web interface for other activities. You can track the progress of export and once the file is ready, you will receive an email notification with the download link.