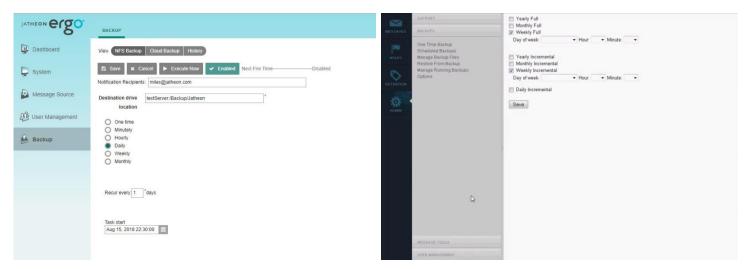

### Jatheon cCore Backup

### ArcMail Defender Backup

Jatheon's backup is done on a binary level rather than file level. This means it's much faster and advanced than the one offered by ArcMail. ZFS snapshots are consistent, as they reflect the entire data as it existed at a single point in time, and can be created extremely quickly. With Jatheon, you will never encounter issues typically associated with trying to back up a large number of small files.