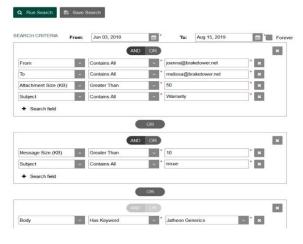

### Jatheon cCore Advanced Search

### ArcMail Defender Advanced Search

Jatheon's Advanced Search allows compliance officers and administrators to search through millions of emails and end up with a manageable number of results to review. Superior system logic based on search blocks and containers lets you construct complex searches and filter results easily.