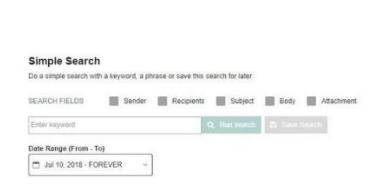

### Jatheon cCore Simple Search

### ArcMail Defender Basic Search

Jatheon's Simple Search lets you search through parts of emails, as well as specify whether you're searching your own mailbox or other mailboxes too. Unlike ArcMail's search functionality, Jatheon offers a simple, yet powerful search that's made with users in mind – there are fewer fields to type in and it's much easier to construct a search.