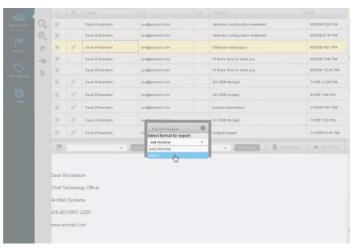

Jatheon cCore Search Results

ArcMail Defender Search Results

Once you get search results, Jatheon lets you choose the position of the preview pane (down or right) to review emails and, most importantly, supports search within a search.

Jatheon cCore Data Export

ArcMail Defender Data Export

Jatheon gives you the possibility to export up to 5,000 emails into pst/eml files directly from search results using the Export button. You can export a larger number of emails, practically without limitations, by using the Export Task – silent export that runs in the background, freeing up the web interface for other activities. You can track the progress of export and once the file is ready, you will receive an email notification with the download link.