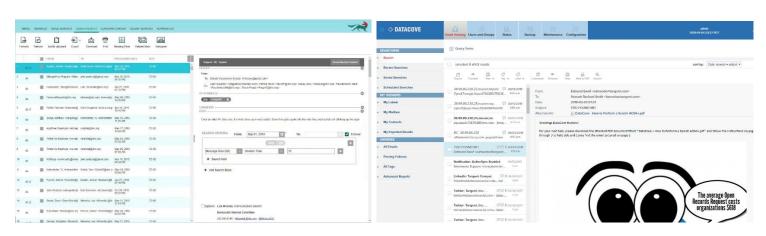

# Jatheon vs. DataCove - Basic Features Comparison

Get a closer look at some of the differences between DataCove's and Jatheon's software features.

latheon cCore Advanced Search

DataCove Search

Jatheon's Simple Search lets you search through parts of emails using various search criteria. This simple, yet powerful search functionality was designed to save time and was made with end users in mind. Advanced Search allows compliance officers and administrators to search through millions of emails and end up with a manageable number of results to review. Superior system logic based on search blocks and containers lets you construct complex searches and filter results easily.

#### DataCove Search Results

After conducting a search, the user will be presented with search results, where they can select a message and see its content in the preview pane on the right. The specified keyword will be highlighted, and there are various message options including export, forward, restore, reply etc.

#### DataCove Email Export

Jatheon gives you the possibility to export up to 5,000 emails into pst/eml files directly from search results using the Export button. You can export a larger number of emails, practically without limitations, by using the Export Task – silent export that runs in the background, freeing up the web interface for other activities. You can track the progress of export and once the file is ready, you will receive an email notification with the download link.