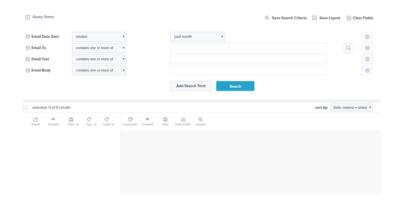

# Jatheon vs. DataCove - Basic Features Comparison

Get a closer look at some of the differences between DataCove's and Jatheon's software features.

latheon cCore Advanced Search

DataCove Search

Jatheon's Simple Search lets you search through parts of emails using various search criteria. This simple, yet powerful search functionality was designed to save time and was made with end users in mind. Advanced Search allows compliance officers and administrators to search through millions of emails and end up with a manageable number of results to review. Superior system logic based on search blocks and containers lets you construct complex searches and filter results easily.

Jatheon cCore Search Results

#### DataCove Search Results

After conducting a search, the user will be presented with search results, where they can select a message and see its content in the preview pane on the right. The specified keyword will be highlighted, and there are various message options including export, forward, restore, reply etc.