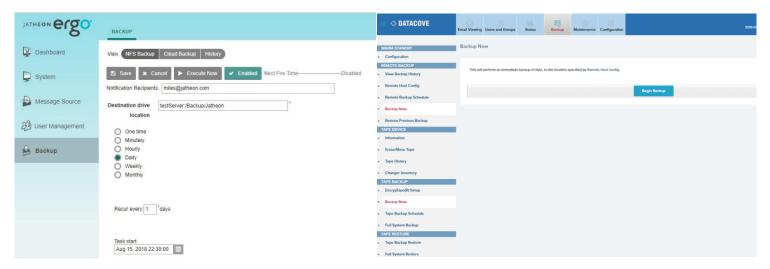

Jatheon cCore Backup

DataCove Local Backup

Although DataCove offers various backup options, Jatheon's backup is done on a binary level and relies on ZFS snapshots. ZFS snapshots are superior because they reflect the entire data as it existed at a single point in time and can be created extremely quickly. Another advantage is that all email data, metadata and system settings are backed up at once and in a single location.