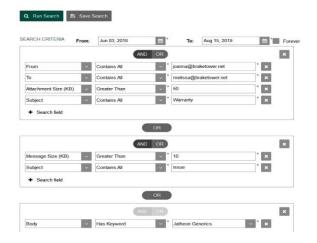

# Jatheon vs. DataCove - Basic Features Comparison

Get a closer look at some of the differences between DataCove's and Jatheon's software features.

latheon cCore Advanced Search

DataCove Search

Jatheon's Simple Search lets you search through parts of emails using various search criteria. This simple, yet powerful search functionality was designed to save time and was made with end users in mind. Advanced Search allows compliance officers and administrators to search through millions of emails and end up with a manageable number of results to review. Superior system logic based on search blocks and containers lets you construct complex searches and filter results easily.