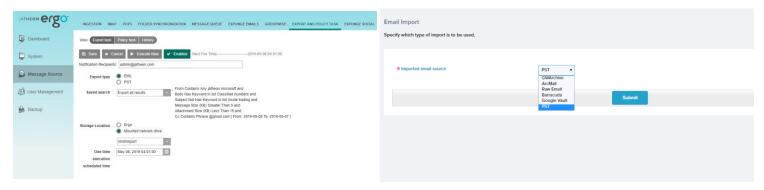

Jatheon cCore Email Export

#### DataCove Email Export

Jatheon gives you the possibility to export up to 5,000 emails into pst/eml files directly from search results using the Export button. You can export a larger number of emails, practically without limitations, by using the Export Task – silent export that runs in the background, freeing up the web interface for other activities. You can track the progress of export and once the file is ready, you will receive an email notification with the download link.