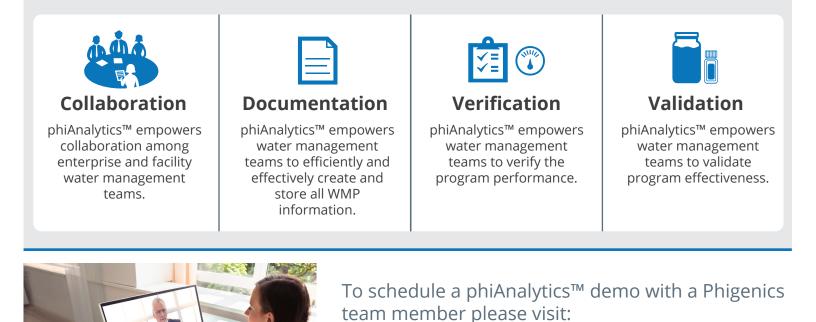

Collaboration | Documentation | Verification | Validation

#### Collaboration

The first and most important step of developing a water management program is forming a cross-functional team with the accountability and responsibility for managing water and setting program goals. phiAnalytics™ empowers collaboration among enterprise and facility water management teams with features like:

### Documentation

Because defensible documentation is essential and required for a water management program, phiAnalytics<sup>™</sup> was designed to empower water management teams to efficiently and effectively document and store all program information, including:

## Verification

Verification is the initial and ongoing assurance that the program is being implemented as designed. phiAnalytics<sup>™</sup> empowers water management teams to verify program performance through its built-in quality assurance features such as:

- Data Collection Forms for Operators and Vendors
- Notifications and Alerts
- Real-Time Water Quality Monitoring
- Verification and Corrective Action Logs

Validation

Validation is confirmation that the program, when implemented as designed, effectively controls hazardous conditions and optimizes efficiency opportunities. phiAnalytics<sup>™</sup> empowers water management teams to perform program quality control and observe effectiveness through: