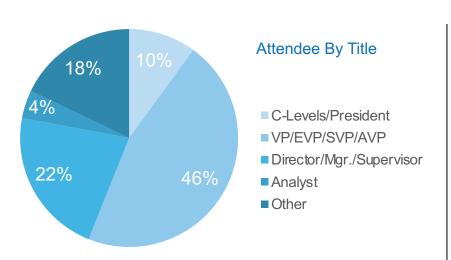

ober 7-9, 2019

## Did you know?

- The Jack Henry<sup>®</sup> Annual Conference (JAC) & TechConnect hosts over 1,500 Jack Henry customers and is the perfect opportunity to gain direct insight into what drives their technology solution needs.
- The JAC 2019 is three days; jam-packed with the latest ideas, insights and innovations designed to help our banking customers develop successful business strategies.



#### Unbeatable Value

- The TechConnect exhibit hall is by invitation only to select vendor partners that provide strategic complementary solutions and sells out every year.
- Attendees are already qualified. Engage with Jack Henry banking customers and generate qualified leads.



### Who Attends

# Showcase your solution to 1500+ attendees representing 565 financial institutions







#### **Exhibitor Retention**

#### Number of First-Time and Mulit-Year Exhibitors





#### How it Works

- Look at the TechConnect Exhibit Hall layout on the following page; pick your booth location preferences and/or your desired sponsorship level. All Premier, Gold and Silver level sponsorships include:
  - Recognition in TechConnect printed/digital signage
  - Recognition in printed, digital materials throughout conference
  - Tiered-based exhibitor attendee badges
  - Tiered-based closing night hospitality tickets



#### Floor Plan with Sponsorship Levels



| PREMIER