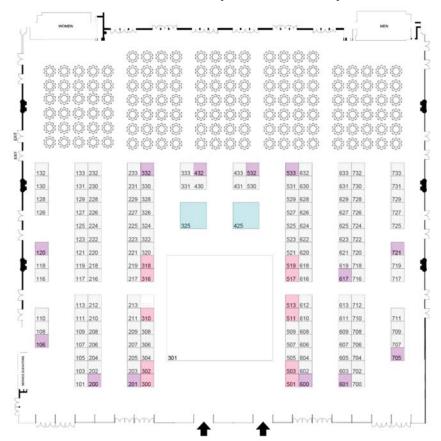

#### How it Works

- Look at the TechConnect Exhibit Hall layout on the following page; pick your booth location preferences and/or your desired sponsorship level. All Premier, Gold and Silver level sponsorships include:
  - Recognition in TechConnect printed/digital signage
  - Recognition in printed, digital materials throughout conference
  - Tiered-based exhibitor attendee badges
  - Tiered-based closing night hospitality tickets

#### Floor Plan with Sponsorship Levels

| PREMIER                                                                                                                                                                                                                                                       |       | \$<br>35,000.00                  |
|---------------------------------------------------------------------------------------------------------------------------------------------------------------------------------------------------------------------------------------------------------------|-------|----------------------------------|
| BOOTHS 5300 x 4  Corners Sponsorship Value - Hospitality event (Welcome or Closing) - Adv - passport \$500 value - Adv Banner Ad \$300 value - Adv - enhanced listing \$100 value Recognition on TechConnect signage Recognition on printed/digital materials | 200x4 | \$<br>21,200.00<br>800<br>10,000 |
| GOLD                                                                                                                                                                                                                                                          |       | \$<br>17,500.00                  |
| BOOTHS 5300 x 2  Corners  Sponsorship Value  -Welcome Reception Bar near Community Booth  - Adv - passport \$500 value  -Adv Banner Ad \$300 value                                                                                                            | 200x2 | \$<br>10,600.00<br>400<br>3000   |
| - Adv - enhanced listing \$100 value Recognition on TechConnect signage Recognition on printed/digital materials                                                                                                                                              |       |                                  |

| SILVER                               |       | \$ 10,000.00 |
|--------------------------------------|-------|--------------|
| BOOTH 5300 x 1                       |       | 5,300        |
| Corners                              | 200x1 | 200          |
| Sponsorship Value                    |       | 3000         |
| -Welcome Reception Bar               |       |              |
| - Adv - enhanced listing \$100 value |       |              |
| Recognition on TechConnect signage   |       |              |