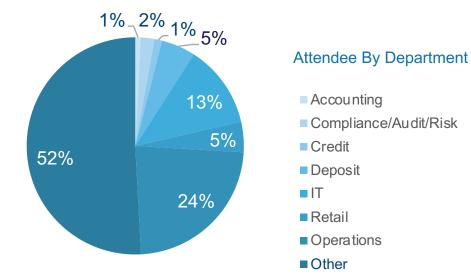

#### **Exhibitor Retention**

#### Number of First-Time and Mulit-Year Exhibitors