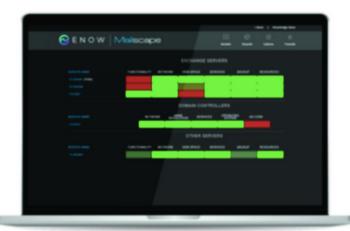

#### Areas Monitored with ENow

Go beyond monitoring... ENow's OneLook dashboard displays all vital components of Exchange, enabling IT Pros to quickly identify issues before they become outages

- Exchange DAG Monitoring
- DAG Replication Monitoring
- End User Experience Probes
- Internal & External MailFlow

- Database Monitoring
- CAS Servers
- Exchange Certificate Verification
- Queue Monitoring

ENow is incredibly visual, with a single pane-of-glass simplicity that is very appealing. They offered implementation assistance, but in our case, it was unnecessary, as the process was very well-documented and simple. We immediately identified score of deficiencies and issues within our environment. Our uptime shot through the roof, and stayed there from then on. I simply cannot say enough good things about the product.