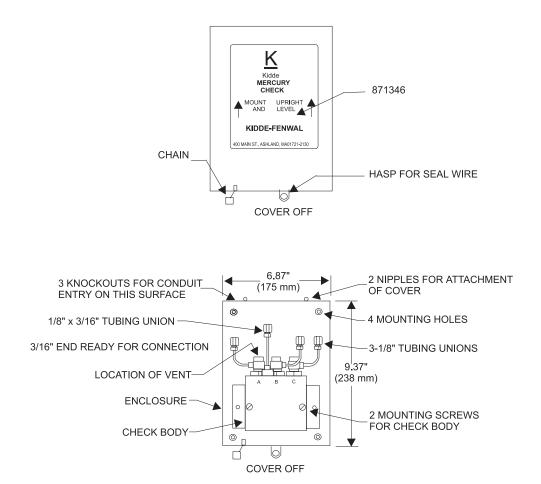

## **3 Well Mercury Check**

Effective: April 2002 **K-81-7090** 

**Kidde**Fire Systems

P/N: 871346

## MATERIALS: ENCLOSURE: STEEL CHECK BODY: TRANSPARENT ACRYLIC

This literature is provided for informational purposes only. KIDDE-FENWAL,INC. assumes no responsibility for the product's suitability for a particular application. The product must be properly applied to work correctly. If you need more information on this product, or if you have a particular problem or question, contact KIDDE-FENWAL INC., Ashland, MA 01721. Telephone: (508) 881-2000