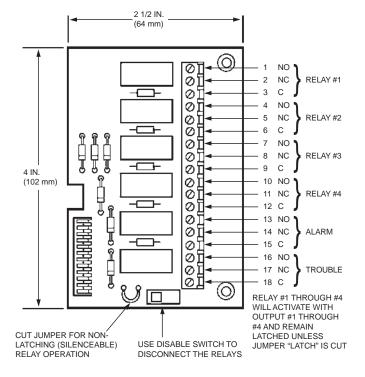

The Zone Relay module provides Form-C general alarm and trouble contacts, plus four Form-C relays that activate with each of the four output circuits. These relays can be silenced/non-silenced by jumper option.

#### **Technical Information**

Dry, Form-C contacts rated for:

2.0 amps @ 30 VDC (resistive)

0.5 amps @ 30 VAC (resistive)

## 4XZM ZONE RELAY MODULE