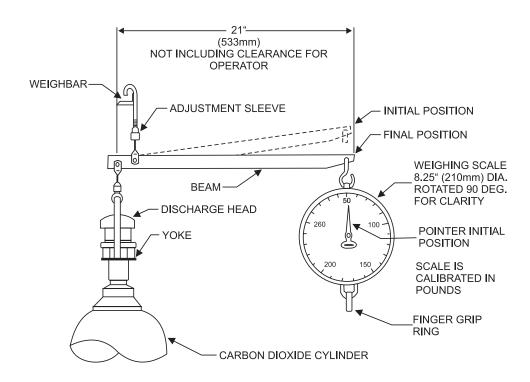

## CO<sub>2</sub> Component Description

**Carbon Dioxide Cylinder Weighing Scale** 

Effective: April 2002

K-81-9090

P/N: 982505

TO WEIGH CYLINDERS: REMOVE CONTROL HEAD, IF USED. LOOSEN CYLINDER FROM FRAMING. HANG HOOK ON WEIGHBAR. PLACE YOKE UNDER DISCHARGE HEAD. USE ADJUSTMENT SLEEVE TO BRING BEAM TO INITIAL POSITION. PULL DOWN ON FINGER GRIP RING UNTIL BEAM IS IN FINAL POSITION. READ WEIGHT ON WEIGHING SCALE. DEDUCT 3.75 LBS. FOR DISCHARGE HEAD ALLOWANCE. RESULT IS WEIGHT OF CYLINDER.