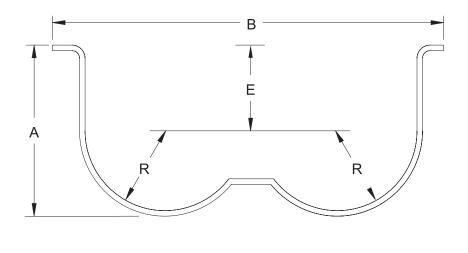

## CO<sub>2</sub> Component Description

**Carbon Dioxide Two Cylinder Straps** 

Effective: April 2002

K-81-1240

| PART<br>NUMBER | CYLINDER<br>SIZE | Α    |     | В    |     | С    |     | D    |      | E    |      | R    |     |
|----------------|------------------|------|-----|------|-----|------|-----|------|------|------|------|------|-----|
|                |                  | in.  | mm  | in.  | mm  | in.  | mm  | in.  | mm   | in.  | mm   | in.  | mm  |
| 241219         | 50 and 75        | 7.75 | 197 | 22.8 | 579 | 21.5 | 546 | 1.75 | 44.4 | 2.88 | 73.1 | 4.63 | 118 |
| 241254         | 100              | 10.3 | 262 | 25.6 | 650 | 24.3 | 617 | 1.75 | 44.4 | 4.75 | 120  | 5.28 | 134 |