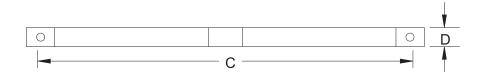

## CO<sub>2</sub> Component Description

**Carbon Dioxide Two Cylinder Straps** 

Effective: April 2002

K-81-1240

| PART<br>NUMBER | CYLINDER<br>SIZE | Α    |     | В    |     | С    |     | D    |      | E    |      | R    |     |
|----------------|------------------|------|-----|------|-----|------|-----|------|------|------|------|------|-----|
|                |                  | in.  | mm  | in.  | mm  | in.  | mm  | in.  | mm   | in.  | mm   | in.  | mm  |
| 241219         | 50 and 75        | 7.75 | 197 | 22.8 | 579 | 21.5 | 546 | 1.75 | 44.4 | 2.88 | 73.1 | 4.63 | 118 |
| 241254         | 100              | 10.3 | 262 | 25.6 | 650 | 24.3 | 617 | 1.75 | 44.4 | 4.75 | 120  | 5.28 | 134 |