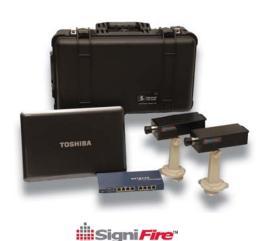

## KIT INCLUDES

- (2) Signifiire IP Cameras
- (2) Magnetic Mounts for the Cameras
- (1) Laptop with NVR and SpyderGuard software installed
- (1) POE Switch
- All Required Cables
- Hard Travel Case for Storage