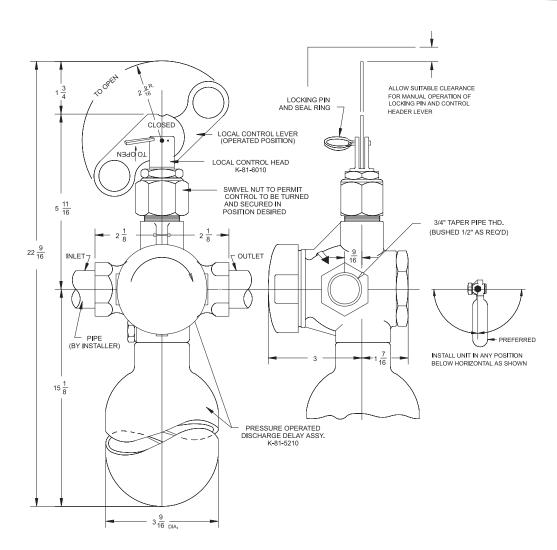

## **Discharge Delay with Manual Operated Control Head**

Effective: April 2002 K-81-5212

## IMPORTANT: ASSEMBLY MUST BE INSTALLED WITH ARROW POINTED IN DIRECTION OF FLOW.

This literature is provided for informational purposes only. KIDDE-FENWAL,INC. assumes no responsibility for the product's suitability for a particular application. The product must be properly applied to work correctly. If you need more information on this product, or if you have a particular problem or question,