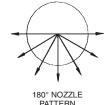

## **Discharge Nozzles**

The discharge nozzles are available in a 180° and 360° pattern and are designed to uniformly distribute the Novec<sup>™</sup> 1230 agent throughout the hazard area.

The  $180^\circ$  nozzle has seven ports and the  $360^\circ$  nozzle has sixteen ports. Six sizes of nozzles are available, 1/2 through 2 in.