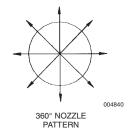

## **Discharge Nozzles**

The discharge nozzles are available in a 180° and 360° pattern and are designed to uniformly distribute the Novec<sup>™</sup> 1230 agent throughout the hazard area.

The  $180^\circ$  nozzle has seven ports and the  $360^\circ$  nozzle has sixteen ports. Six sizes of nozzles are available, 1/2 through 2 in.