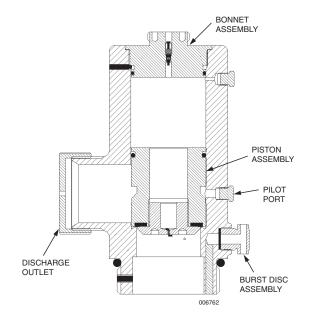

## **Discharge Valve Assembly**

The replacement valve assembly is available for field replacement. The valve is fully assembled, with internal components, gauge, and burst disc assembly. The replacement valve is 100% leak tested before it leaves the factory.