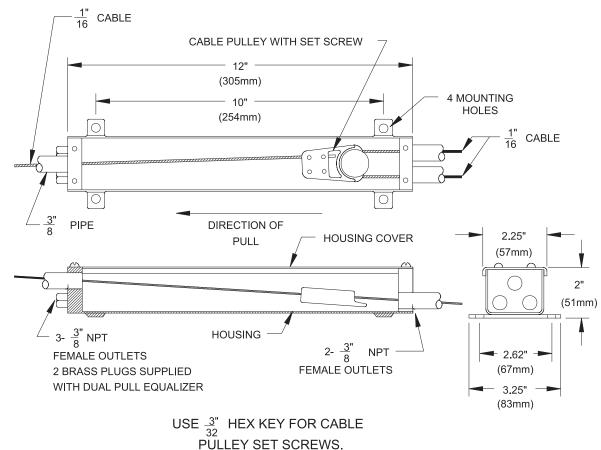

## **Dual Pull Equalizer**

Effective: April 2002 K-81-6110

**Kidde**Fire Systems

P/N: 840051

FULLET SET SCREWS.

This literature is provided for informational purposes only. KIDDE-FENWAL,INC. assumes no responsibility for the product's suitability for a particular application. The product must be properly applied to work correctly.