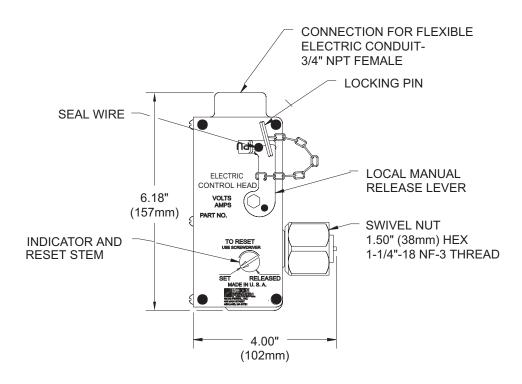

## CO<sub>2</sub> Component Description

**Kidde**Fire Systems

**Electric Control Head** 

Effective: April 2002

K-81-8010

| PART   | CONTROL HEAD |      |
|--------|--------------|------|
| NUMBER | VOLTAGE      | AMPS |
| 890181 | 24 VDC       | 2.0  |
| 890149 | 125 VDC      | 0.3  |
| 890165 | 115 VAC      | 1.0  |